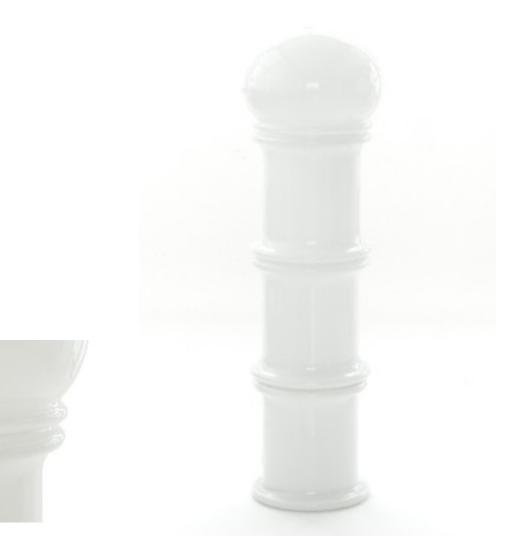

Dimension : H 130 cm Designer : Unknown Producer : Unknown Origin: Italy, 1960's Collection: European Condition: good

Art. 03\_06\_01\_014

#### Table lamp. White opaque glass.

Dimension : H 40 cm Designer : attributed to Carlo Nason Producer : Mazzega Origin: Italy, 1960's Collection: European Condition: good