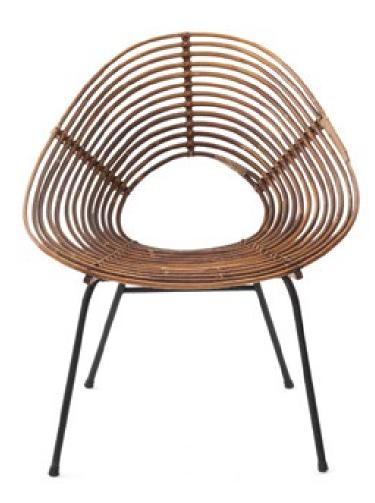

Art. 03\_00\_04\_014

Woven rattan and bamboo circular chairs with lacquered iron base.

Dimension : H 72 X W 72 X D 62 cm Designer : Unknown Producer : Unknown Origin: Italy 1950's Collection: European Condition: Good, slight traces of wear commensurate with age.