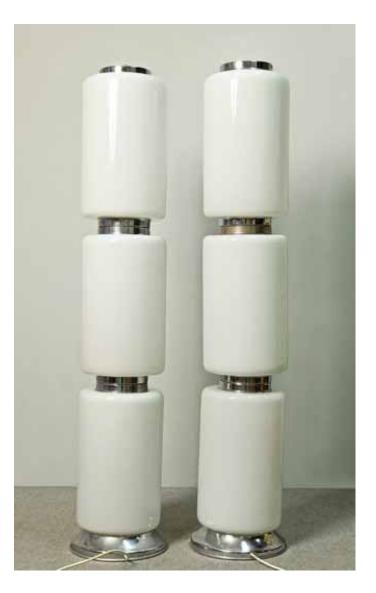

Art. 03\_40\_01\_009

Table lamp. Diffuser and frame in white satin glass. Two separate switches (top, bottom).

Dimension : H 54 cm Designer : Max Ingrand Producer : Fontana Arte Origin: Italy, 1950's Collection: Scandinavian Condition: excellent