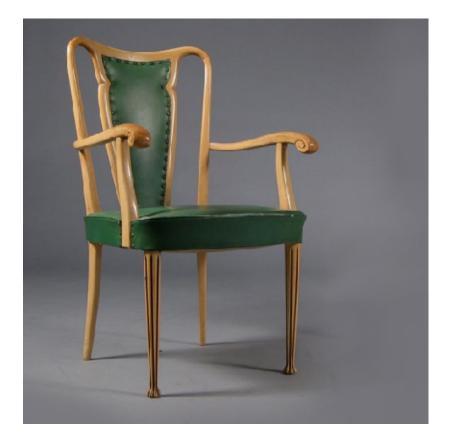

#### Armchairs

Art. 03\_47\_03\_001

Armchairs Model P38 Black lacquered wood and white synthetic leather.

Dimension : Designer : Osvaldo Borsani Producer : Unknown Origin: Italy 1950's Collection: European Condition: Good. Leather patina with some signs of wear

#### Armchairs

#### Art. 03\_00\_03\_005

#### Set of German walnut armchairs

Dimensions: 50cm x 60cm x 85h Designer: unknown Producer: unknown Origin: Germany 1950's Collection: European Condition: good