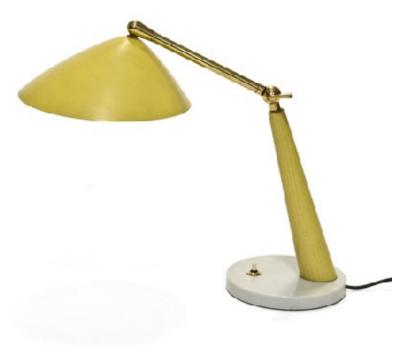

Art. 03\_00\_01\_002

Desk lamp.

Marble base, brass extendible arm and fixture and lacquered wood.

Dimension : H 43 cm Designer : Unknown Producer : Stilux Origin: Italy, 1950's Collection: European Condition: good, small chip in the marble base