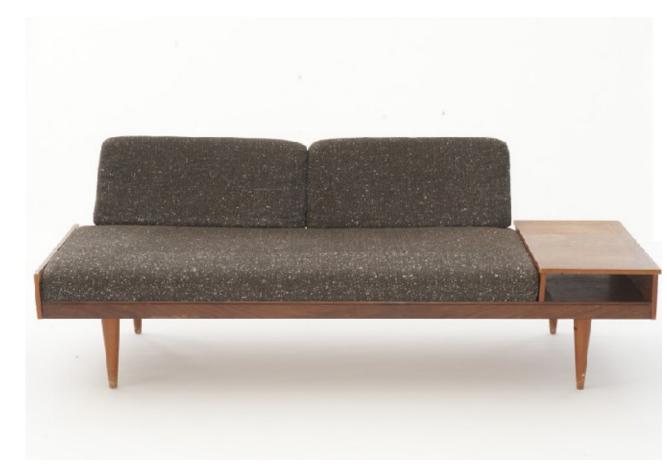

#### Sofas

Art. 03\_15\_05\_001

Small sofa in wood and fabric with side container

Dimension : 180 x 70 x 60cmh Designer : Attributed to Ico Parisi Producer : Unknown Origin: Italy 1950's Collection: European Condition: Very good