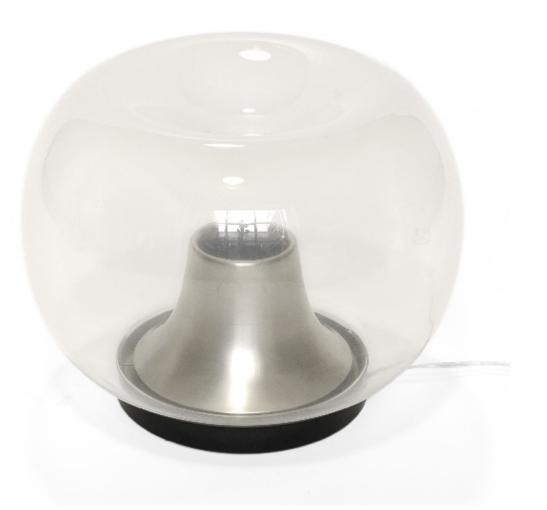

#### Table lamp in glass and brass

Dimension : H 25cm Designer : unknown Producer : Stilnovo Origin: Italy, 1950's Collection: European Condition: good

Art. 03\_00\_01\_021