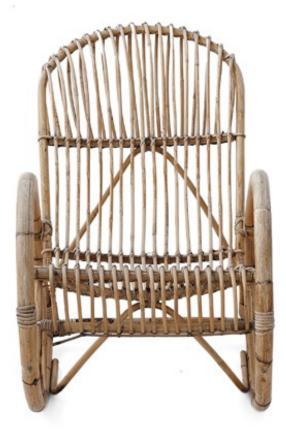

Art. 03\_72\_04\_013

High back wicker rocker. Bamboo stalks and woven rattan.

Dimension : W 50 x H 78 x D 90,5 cm Designer : attributed to Franco ALbini Producer : Unknown Origin: Italy 1950's Collection: European Condition: Good, slight traces of wear commensurate with age.