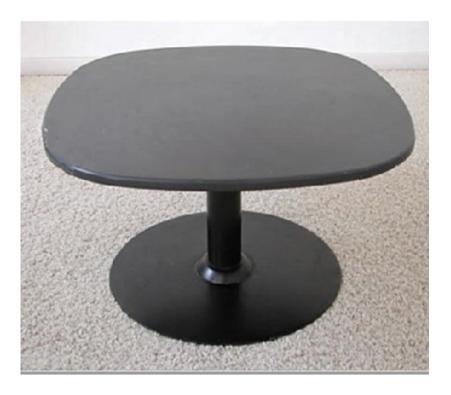

Art. 03\_00\_07\_005

Coffee table. Bean shape corner table with metal legs.

Dimension : Designer : Unknown Producer : Unknown Origin: Italy 1960's Collection: European Condition: Discrete.

Art. 03\_00\_07\_006