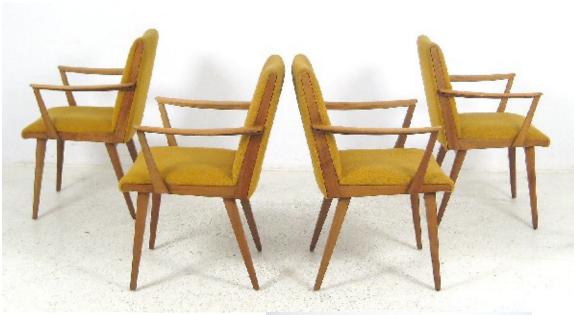

#### Armchairs

Art. 03\_00\_03\_006

Dining chairs with armrests, frames made of fruit tree, seat and back upholstered in green leatherette

Dimension : Designer : Unknown Producer : Unknown Origin: Italy 1950's Collection: European Condition: Good. Leather patina with some signs of wear