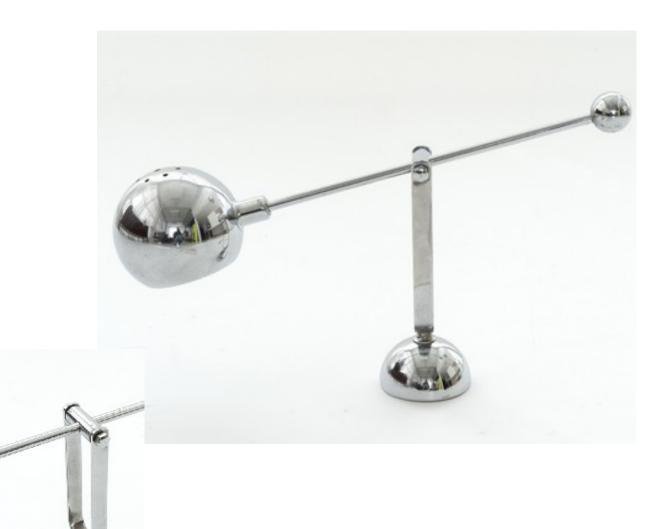

Art. 03\_00\_01\_002

Desk lamp.

Marble base, brass extendible arm and fixture and lacquered wood.

Dimension : H 43 cm Designer : Unknown Producer : Stilux Origin: Italy, 1950's Collection: European Condition: good, small chip in the marble base