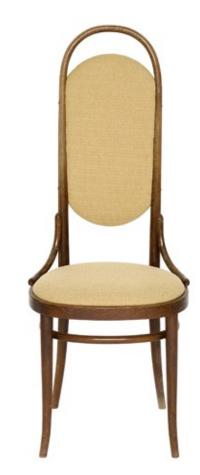

Art. 03\_00\_02\_004

Dining chairs. Teak and padded cotton seat and back. Rare version of a high back Thonet.

Dimension : Designer : Unknown Producer : Thonet Origin: Germany Collection: European Condition: Good, slight traces of wear. Completely re-upholstered