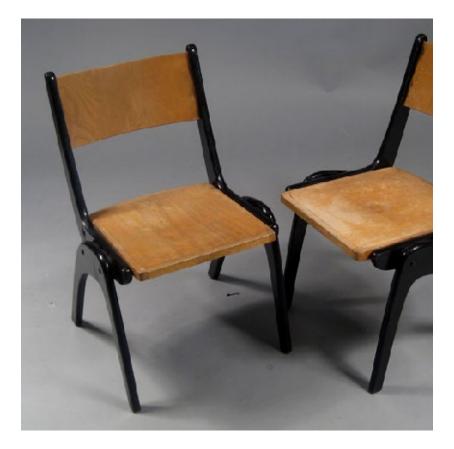

Art. 03\_122\_71\_003

Dining chairs. Black lacquered iron wire chair

Dimension : H80 X W 46 X D 52 cm Designer : Charles and Ray Eames Producer : Herman Miller Origin: USA Collection: European Condition: Good, slight traces of wear.