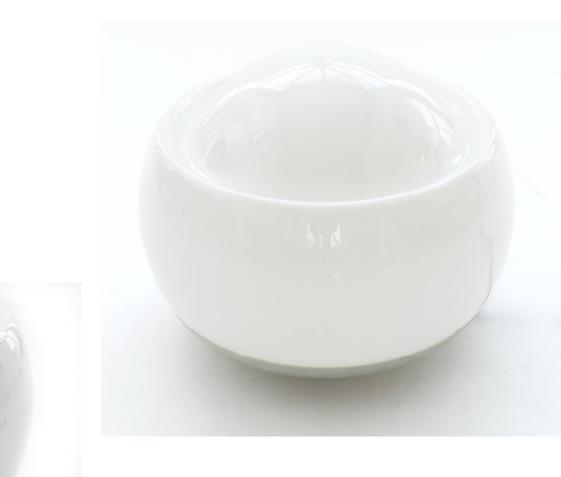

Art. 03\_40\_01\_009

Table lamp. Diffuser and frame in white satin glass. Two separate switches (top, bottom).

Dimension : H 54 cm Designer : Max Ingrand Producer : Fontana Arte Origin: Italy, 1950's Collection: Scandinavian Condition: excellent