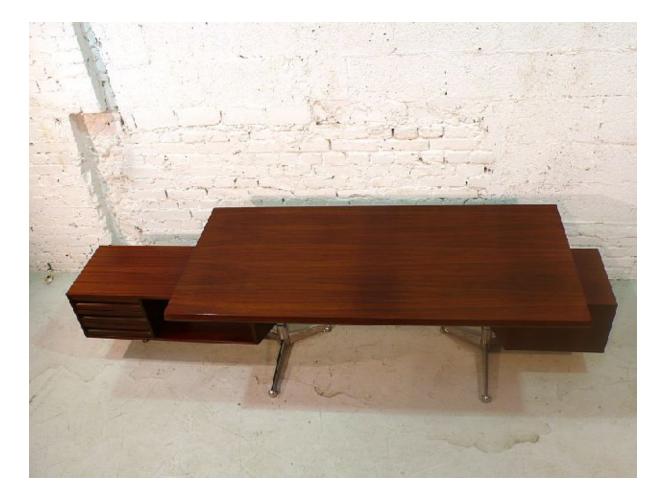

# T 95 Model Writing desk with side containers in rosewood veneer and metal

Dimension : cm H 76 x 250 x 85cm

Designer : Osvaldo Borsani

Producer: Tecno

Origin: Italy, 1956

Collection: European

Condition: Very good.