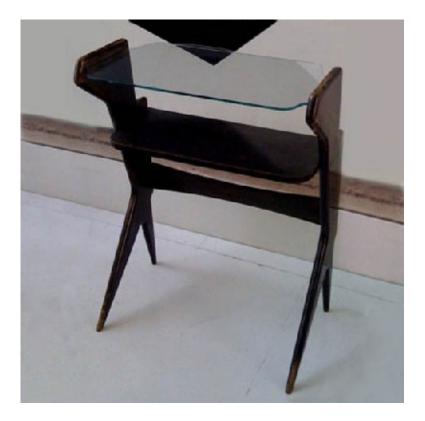

Art. 03\_00\_07\_003

Etagère Elegant small table, structure and under shelf in stained wood and glass shelf. Rif.: Enciclopedia gen. arredamento italiano (similar model). ed. Algai-Milano,pag.272.

Dimension : 70 h. x 53 x 26 Designer : Ico Parisi Producer : F.lli Merati-Muggiò Origin: Italy 1958