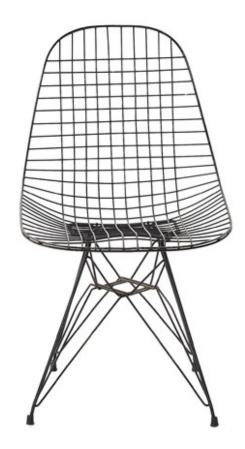

Art. 03\_122\_71\_003

Dining chairs. Black lacquered iron wire chair

Dimension : H80 X W 46 X D 52 cm Designer : Charles and Ray Eames Producer : Herman Miller Origin: USA Collection: European Condition: Good, slight traces of wear.