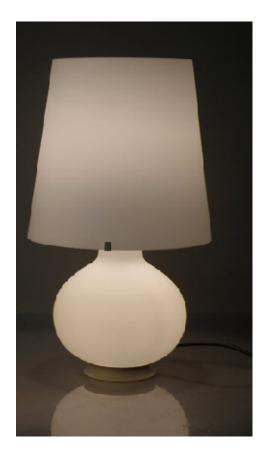

Art. 03\_40\_01\_009

Table lamp. Diffuser and frame in white satin glass. Two separate switches (top, bottom).

Dimension : H 54 cm Designer : Max Ingrand Producer : Fontana Arte Origin: Italy, 1950's Collection: Scandinavian Condition: excellent