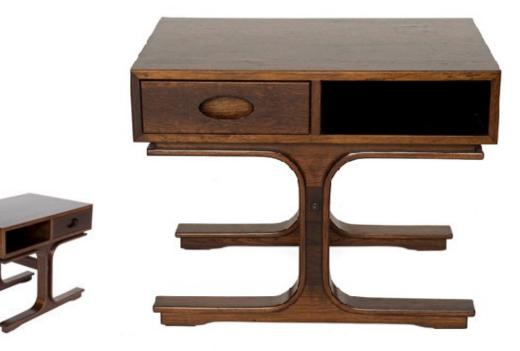

Art. 03\_16\_07\_001

Coffee table. Model 544. Rosewood side table with 2 drawers.

Dimension : H 72 X W 72 X D 62 cm Designer : Gianfranco Frattini Producer : Bernini Origin: Italy 1960's Collection: European Condition: Good

Art. 03\_16\_07\_002

Side tables. Two rosewood side tables with single drawer.

Dimension : H 40 x w 48 x L 60 cm Designer : Gianfranco Frattini Producer : Bernini Origin: Italy, 1964 Collection: European Condition: Good