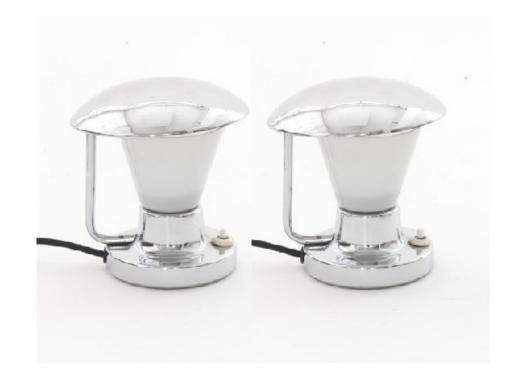

#### Wall lap with articulated arm

Dimension : 115cm max extension Designer : unknown Producer : Unknown Origin: Italy, 1960's Collection: European Condition: very good

Art. 03\_00\_01\_040

Pair of wall sconces in brass and opal glass

Dimension : 40cm h x 20 x 22p Designer : unknown Producer : Arredoluce Origin: Italy, 1960's Collection: European Condition: very good