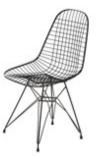

Art. 03\_122\_71\_003

Dining chairs. Black lacquered iron wire chair

Dimension : H80 X W 46 X D 52 cm Designer : Charles and Ray Eames Producer : Herman Miller Origin: USA Collection: European Condition: Good, slight traces of wear.