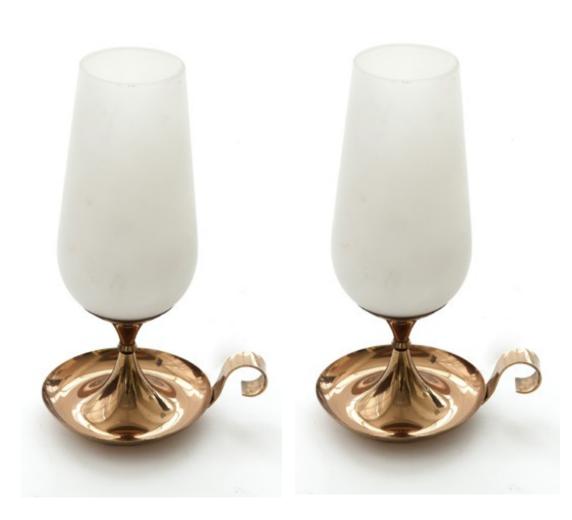

#### Wall lap with articulated arm

Dimension : 115cm max extension Designer : unknown Producer : Unknown Origin: Italy, 1960's Collection: European Condition: very good

Art. 03\_00\_01\_040

Pair of wall sconces in brass and opal glass

Dimension : 40cm h x 20 x 22p Designer : unknown Producer : Arredoluce Origin: Italy, 1960's Collection: European Condition: very good