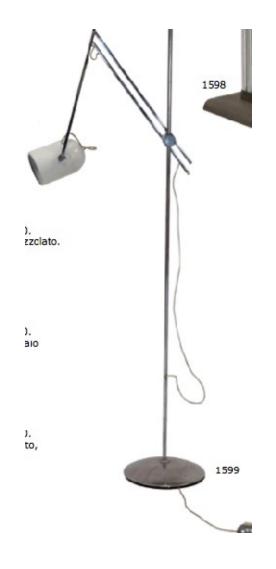

Floor lamp in painted and polished metal with a flexible arm

Dimension : 110cm H Designer : unknown Producer : unknown Origin: Germany, 1960's Collection: European Condition: very good

Art. 03\_00\_01\_027