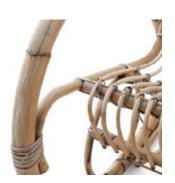

Art. 03\_72\_04\_013

High back wicker rocker. Bamboo stalks and woven rattan.

Dimension : W 50 x H 78 x D 90,5 cm Designer : attributed to Franco ALbini Producer : Unknown Origin: Italy 1950's Collection: European Condition: Good, slight traces of wear commensurate with age.