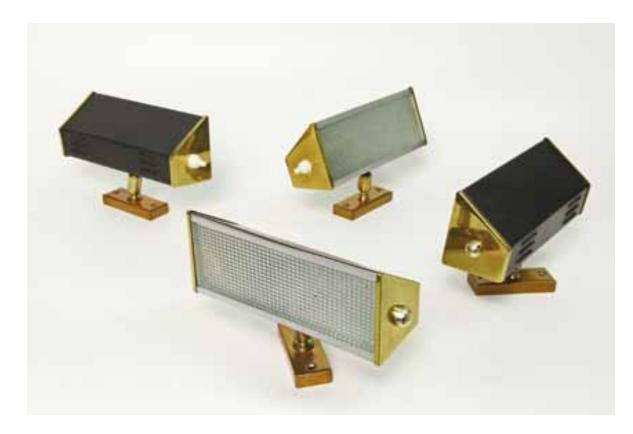

Art. 03\_00\_01\_010

Wall sconces. Painted metal, brass, and glass

Dimension : 6 cm x 24 cm x 12 cm Designer : Unknown Producer : Unknown Origin: Italy 1960's Collection: European Condition: good

Art. 03\_00\_01\_012