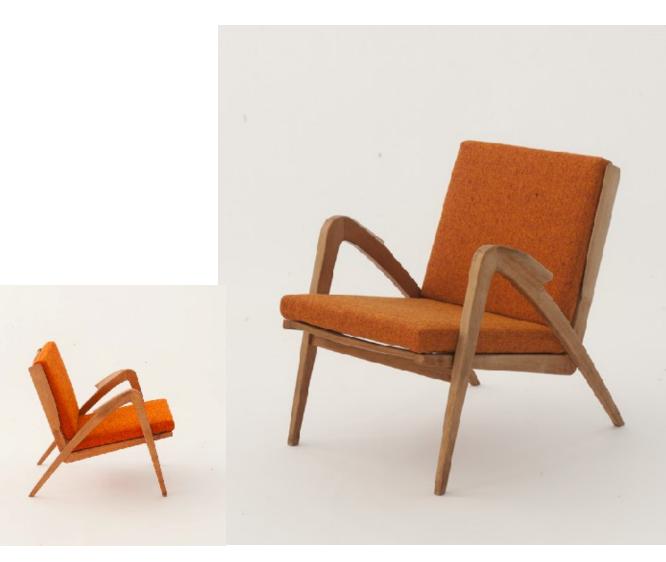

#### Armchairs

Art. 03\_47\_03\_001

Armchairs Model P38 Black lacquered wood and white synthetic leather.

Dimension : Designer : Osvaldo Borsani Producer : Unknown Origin: Italy 1950's Collection: European Condition: Good. Leather patina with some signs of wear