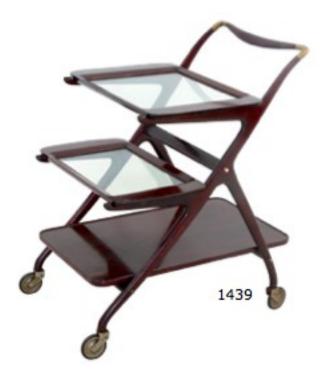

#### Trolley in rosewood, brass and glass

Dimension : 88h x 75 x 56

Designer : Ico Parisi

Producer : De Baggis

Origin: Italy 1950's

Collection: European

Condition: very goog