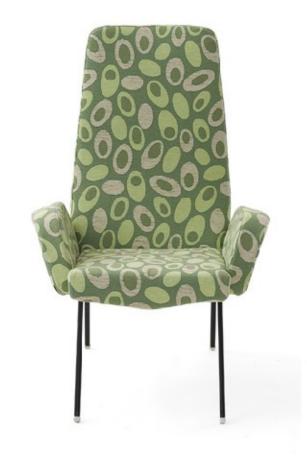

Art. 03\_00\_04\_003

Lounge chairs completely restored in seventies-style Fantasy fabric in a cotton blend with black lacquered metal legs.

Dimension : Designer : Unknown Producer : Unknown Origin: Italy 1960-70's Collection: European Condition: Completely restored.