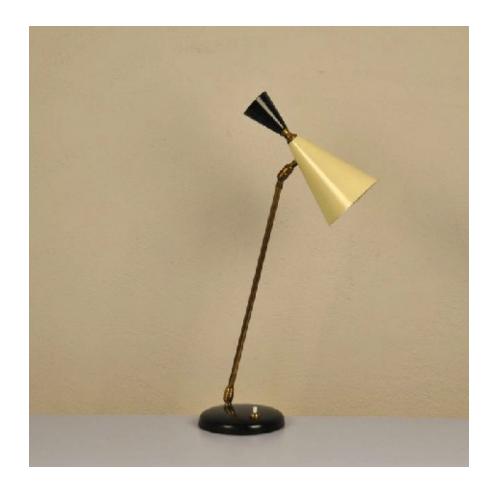

European Condition: very good





Art. 03\_00\_01\_027

#### Table lamp in polished metal and glass

Dimension : 20cm diam. Designer : unknown Producer : unknown Origin: Czechoslovakia , 1960's Collection: European Condition: very good





Art. 03\_00\_01\_028

#### Table lamp in metal and marble

Dimension : 20cm diam. Designer : unknown Producer : Stilnovo Origin: Italy, 1950's Collection: European Condition: very good, small chip on marble base





Art. 03\_124\_01\_029

#### Table lamp in metal

Dimension : 20cm diam. Designer : Michel Klay Producer : Knoll Origin: USA 1950's Collection Condition: very good





#### Art. 03\_00\_01\_030

#### Table lamp in two color metal

Dimension : 30cmh Designer : unknown Producer : Stilnovo Origin: Italy Collection: European Condition: good





Art. 03\_00\_01\_031

Floor lamp in polished and brown laquered metal, articulated arm

Dimension : 120cm h Designer : H. Busquet Producer : Hala Origin: Holland Collection: European Condition: very good





Art. 03\_72\_01\_032

#### Wall articulated lamp in polished metal

Dimension : 120cm h Designer : Franco Albini Producer : Sirrah Origin: Italy, 1969 Collection: European Condition: very good





Art. 03\_00\_01\_033

#### Floor lamp in polished metal

Dimension : 157cm h Designer : Unknown Producer : Reggiani Origin: Italy, 1960's Collection: European Condition: very good





Art. 03\_00\_00\_034

Wall articulated lamp in polished metal

Dimension : 120cm h Designer : unknown Producer : Reggiani Origin: Italy, 1960's Collection: European Condition: very good





Art. 03\_00\_