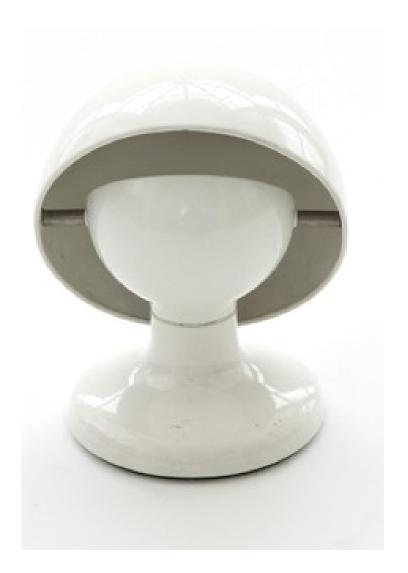

Art. 03\_00\_01\_010

Wall sconces. Painted metal, brass, and glass

Dimension : 6 cm x 24 cm x 12 cm Designer : Unknown Producer : Unknown Origin: Italy 1960's Collection: European Condition: good

Art. 03\_00\_01\_012

Desk lamp. Aluminum and plexiglass

Dimension : H 38 cm, diam. 35cm Designer : Unknown Producer : Unknown Origin: Italy, 1950's Collection: European Condition: good

Art. 03\_00\_01\_013

Pair of floor lamps in glass and chrome steel