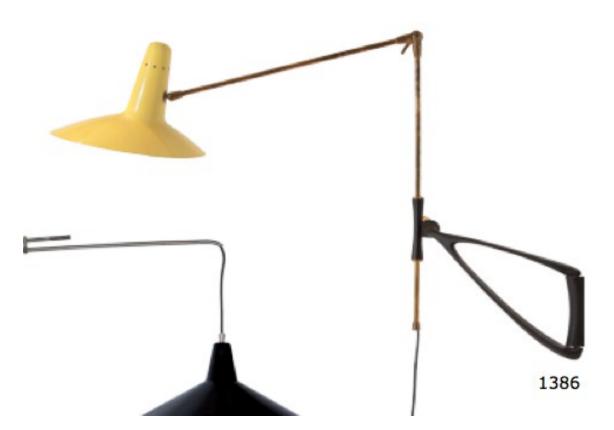

#### Wall lamp extesible arm

Dimension : max extension 110cm H Designer : unknown Producer : unknown Origin: Italy, 1960's Collection: European Condition: very good

Art. 03\_00\_01\_039

#### Wall lap with articulated arm

Dimension : 115cm max extension Designer : unknown Producer : Unknown Origin: Italy, 1960's Collection: European Condition: very good

Art. 03\_00\_01\_040

Pair of wall sconces in brass and opal glass