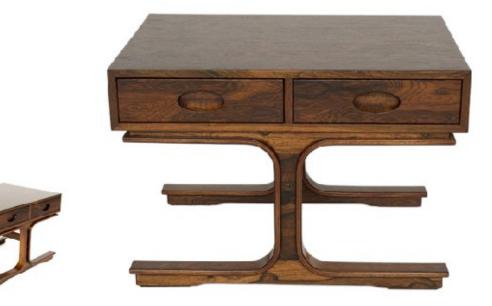

Art. 03\_16\_07\_001

Coffee table. Model 544. Rosewood side table with 2 drawers.

Dimension : H 72 X W 72 X D 62 cm Designer : Gianfranco Frattini Producer : Bernini Origin: Italy 1960's Collection: European Condition: Good