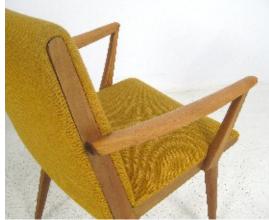

#### Armchairs

Art. 03\_00\_03\_006

Dining chairs with armrests, frames made of fruit tree, seat and back upholstered in green leatherette

Dimension : Designer : Unknown Producer : Unknown Origin: Italy 1950's Collection: European Condition: Good. Leather patina with some signs of wear