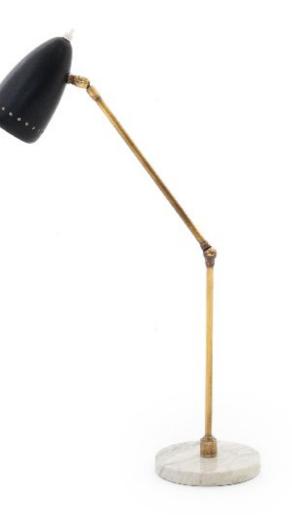

Art. 03\_00\_01\_002

Desk lamp.

Marble base, brass extendible arm and fixture and lacquered wood.

Dimension : H 43 cm Designer : Unknown Producer : Stilux Origin: Italy, 1950's Collection: European Condition: good, small chip in the marble base