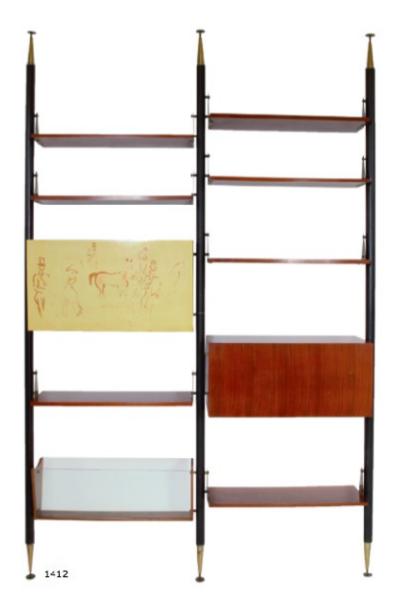

#### Storage

Art. 03\_00\_09\_004

Storage unit/ bookcase with metal structure with brass details, rosewood veneer, printed crystal

Dimension : 280cmh x 176 x 35

Designer : Unknown

Producer: Unknown

Origin: Italy 1950's

Collection: European

Condition: good