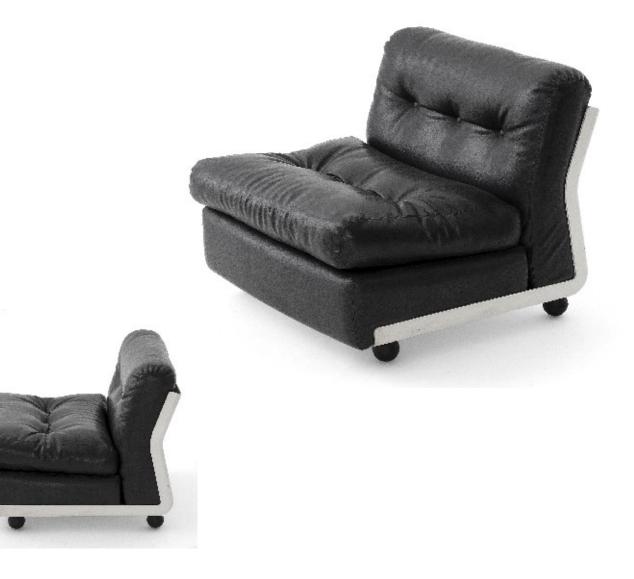

#### Art. 03\_133\_05\_002

Hockney sofa in black fabric

Dimension : 1.225cm Designer : Rodolfo Dordoni Producer : Minotti Origin: Italy 2000 Collection: European Condition: Very good