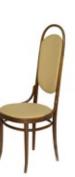

Art. 03\_00\_02\_004

Dining chairs. Teak and padded cotton seat and back. Rare version of a high back Thonet.

Dimension : Designer : Unknown Producer : Thonet Origin: Germany Collection: European Condition: Good, slight traces of wear. Completely re-upholstered