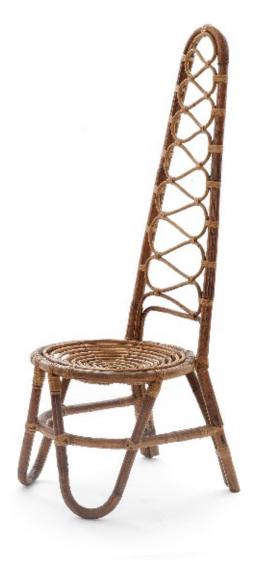

Art. 03\_00\_04\_006

Lounge chair in bamboo and lacquered iron base. Part of a set of 3 different backrest shapes

Dimension : Designer : Unknown Producer : Unknown Origin: Italy 1950's Collection: European Condition: Good

Art. 03\_00\_04\_007

Lounge chair in bamboo and lacquered iron base. Part of a set of 3 different backrest shapes

Dimension : Designer : Unknown Producer : Unknown Origin: Italy 1950's Collection: European Condition: Good

Art. 03\_00\_04\_008

Lounge chair in bamboo and lacquered iron base. Part of a set of 3 different backrest shapes

Dimension : Designer : Unknown Producer : Unknown Origin: Italy 1950's Collection: European Condition: Good