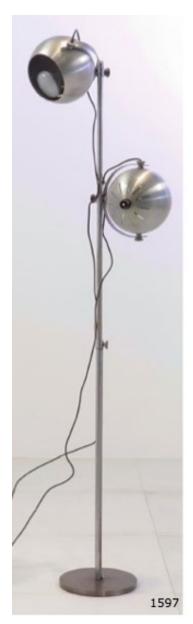

Dimension : Designer : Sergio Mazza Producer : Artemide Origin: Italy, 1950's Collection: European Condition: good

Art. 03\_00\_01\_007

Floor lamp with 3 chrome spheres. Chromed and lacquered aluminium.

Dimension : H 170 cm Designer : Unknown Producer : Reggiani Origin: Italy, 1970's Collection: European Condition: good

Art. 03\_06\_01\_008

Table lamp in blown glass and polished metal

Dimension : 50cm x H50 cm Designer : attributed to Carlo Nason Producer : Mazzega Origin: Italy, 1960s Collection: European Condition: good