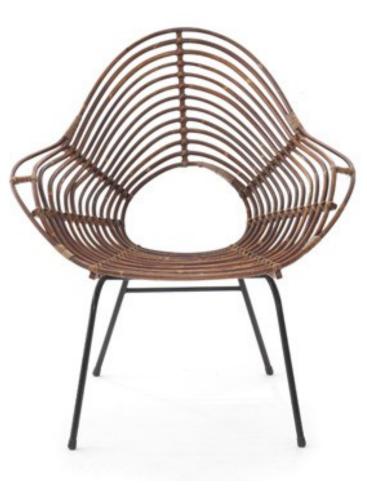

Art. 03\_00\_04\_006

Lounge chair in bamboo and lacquered iron base. Part of a set of 3 different backrest shapes

Dimension : Designer : Unknown Producer : Unknown Origin: Italy 1950's Collection: European Condition: Good

Art. 03\_00\_04\_007

Lounge chair in bamboo and lacquered iron base. Part of a set of 3 different backrest shapes

Dimension : Designer : Unknown Producer : Unknown Origin: Italy 1950's Collection: European Condition: Good

Art. 03\_00\_04\_008

Lounge chair in bamboo and lacquered iron base. Part of a set of 3 different backrest shapes

Dimension : Designer : Unknown Producer : Unknown Origin: Italy 1950's Collection: European Condition: Good