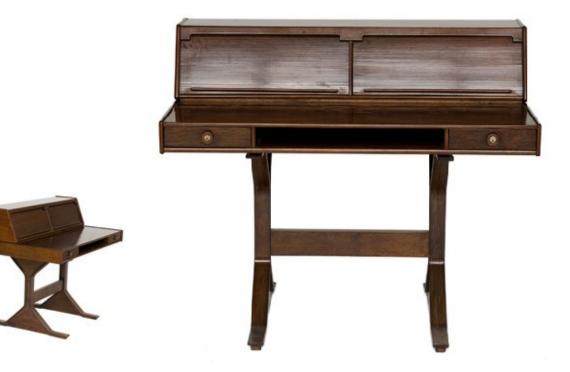

### Writing Desk

Art. 03\_16\_08\_001

Writing Desk. Model 530. Writing Desk with drawers and roll back compartments

Dimension : cm H 70 x W 96 x L 110 Designer : Gianfranco Frattini Producer : Bernini Origin: Italy, 1964 Collection: European Condition: Very good.