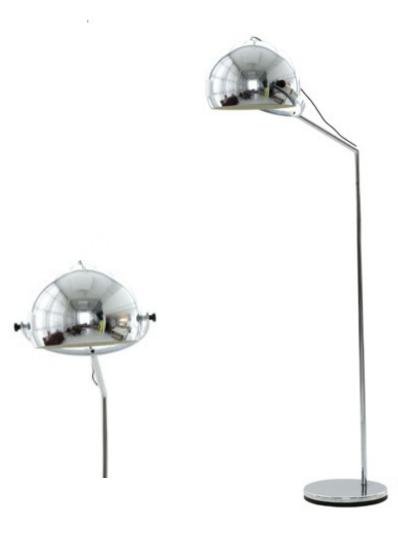

Dimension : Designer : Sergio Mazza Producer : Artemide Origin: Italy, 1950's Collection: European Condition: good

Art. 03\_00\_01\_007

Floor lamp with 3 chrome spheres. Chromed and lacquered aluminium.

Dimension : H 170 cm Designer : Unknown Producer : Reggiani Origin: Italy, 1970's Collection: European Condition: good

Art. 03\_06\_01\_008

Table lamp in blown glass and polished metal

Dimension : 50cm x H50 cm Designer : attributed to Carlo Nason Producer : Mazzega Origin: Italy, 1960s Collection: European Condition: good