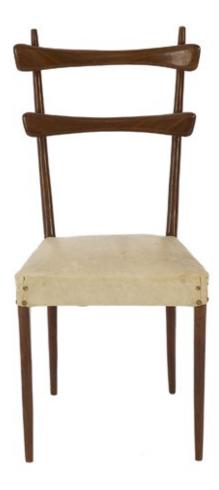

#### Chairs

Art. 03\_00\_02\_001

Dining chairs. Rosewood frame and upholstered seat.

Dimension : H 170 cm Designer : Unknown Producer : Unknown Origin: Italy, 1950's Collection: European Condition: good

Art. 03\_00\_02\_002