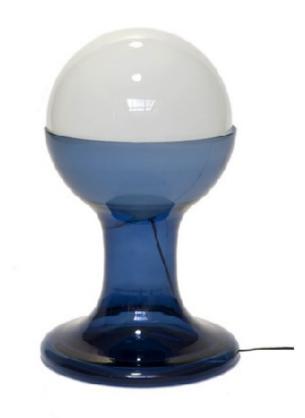

Art. 03\_06\_01\_005

Table lamp. Blue and white glass.

Dimension : H 40 cm Designer : Carlo Nason Producer : Mazzega Origin: Italy, 1970's Collection: European Condition: good

Art. 03\_52\_01\_006

Ceiling lamp. Glass and brushed aluminium