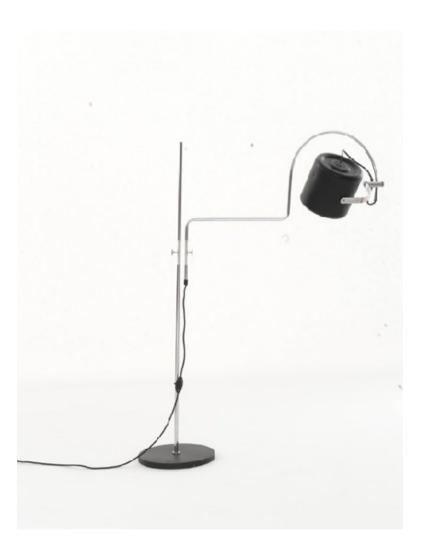

Floor lamp in painted and polished metal with a flexible arm

Dimension : 110cm H Designer : unknown Producer : unknown Origin: Germany, 1960's Collection: European Condition: very good

Art. 03\_00\_01\_027