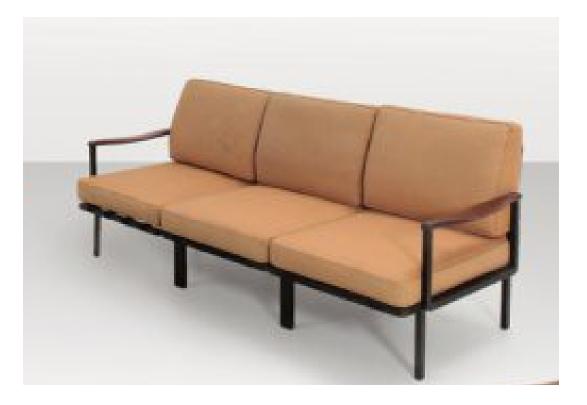

#### Art. 03\_134\_05\_003

P24 Model sofa in metal and wood New upholstery

Dimension : I.225cm

Designer : Osvaldo Borsani

Producer: Tecno

Origin: Italy 1961

Collection: European

Condition: Excellent