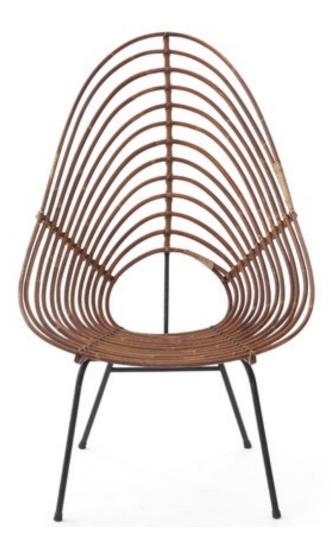

Art. 03\_00\_04\_006

Lounge chair in bamboo and lacquered iron base. Part of a set of 3 different backrest shapes

Dimension : Designer : Unknown Producer : Unknown Origin: Italy 1950's Collection: European Condition: Good

Art. 03\_00\_04\_007

Lounge chair in bamboo and lacquered iron base. Part of a set of 3 different backrest shapes

Dimension : Designer : Unknown Producer : Unknown Origin: Italy 1950's Collection: European Condition: Good

Art. 03\_00\_04\_008

Lounge chair in bamboo and lacquered iron base. Part of a set of 3 different backrest shapes

Dimension : Designer : Unknown Producer : Unknown Origin: Italy 1950's Collection: European Condition: Good