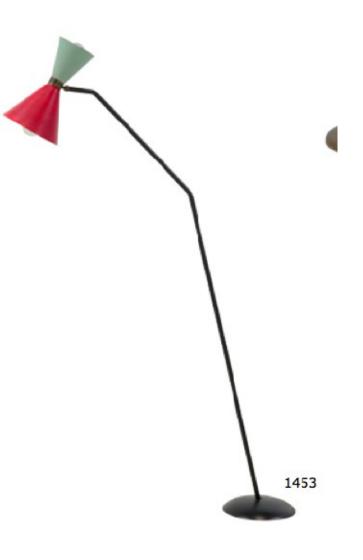

Floor lamp in painted and polished metal with a flexible arm

Dimension : 110cm H Designer : unknown Producer : unknown Origin: Germany, 1960's Collection: European Condition: very good

Art. 03\_00\_01\_027