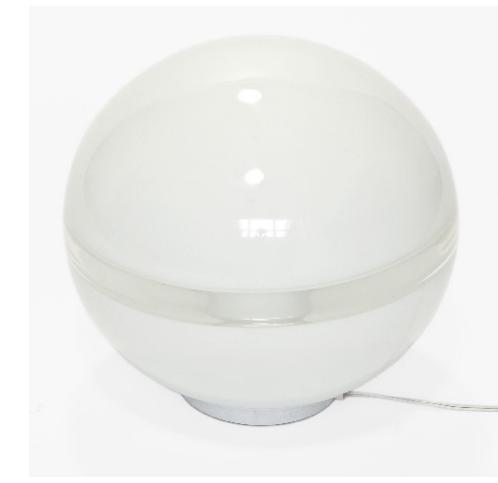

Art. 03\_06\_01\_005

Table lamp. Blue and white glass.

Dimension : H 40 cm Designer : Carlo Nason Producer : Mazzega Origin: Italy, 1970's Collection: European Condition: good

Art. 03\_52\_01\_006

Ceiling lamp. Glass and brushed aluminium

Dimension : Designer : Sergio Mazza Producer : Artemide Origin: Italy, 1950's Collection: European Condition: good

Art. 03\_00\_01\_007

Floor lamp with 3 chrome spheres. Chromed and lacquered aluminium.