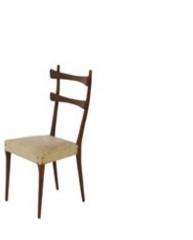

#### Chairs

Art. 03\_00\_02\_001

Dining chairs. Rosewood frame and upholstered seat.

Dimension : H 170 cm Designer : Unknown Producer : Unknown Origin: Italy, 1950's Collection: European Condition: good

Art. 03\_00\_02\_002