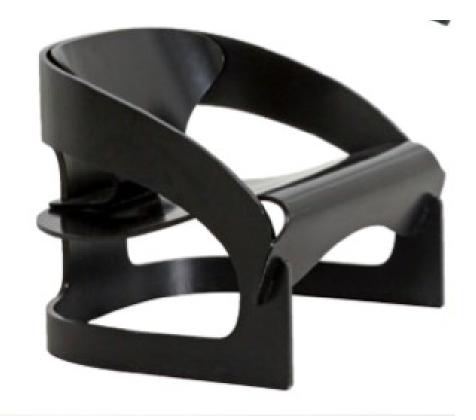

#### Painted plywood lounge chairs

Dimension : H 59 X 72 X 64 cm Designer : Jo Colombo Producer : Kartell Origin: Italy 1964 Collection: European Condition: Good, slight traces of wear commensurate with age.