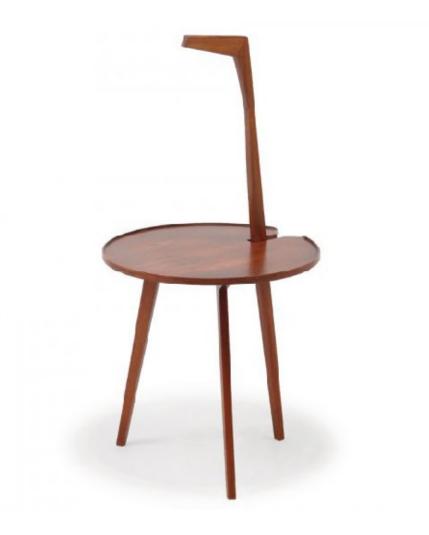

Model "Cicognino" side table in rosewood

Dimension : 410cm diam Designer : Franco Albini Producer : Poggi Origin: Italy 1950 Collection: European Condition: excellent

Art. 03\_15\_07\_009