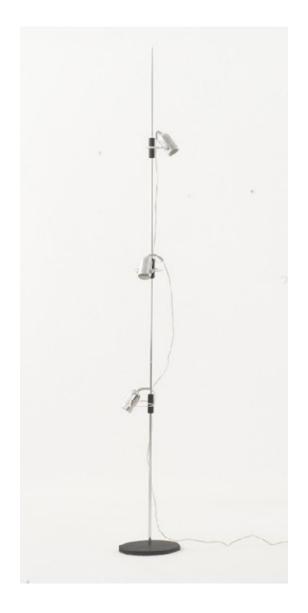

Dimension : Designer : Sergio Mazza Producer : Artemide Origin: Italy, 1950's Collection: European Condition: good

Art. 03\_00\_01\_007

Floor lamp with 3 chrome spheres. Chromed and lacquered aluminium.

Dimension : H 170 cm Designer : Unknown Producer : Reggiani Origin: Italy, 1970's Collection: European Condition: good

Art. 03\_06\_01\_008

Table lamp in blown glass and polished metal

Dimension : 50cm x H50 cm Designer : attributed to Carlo Nason Producer : Mazzega Origin: Italy, 1960s Collection: European Condition: good