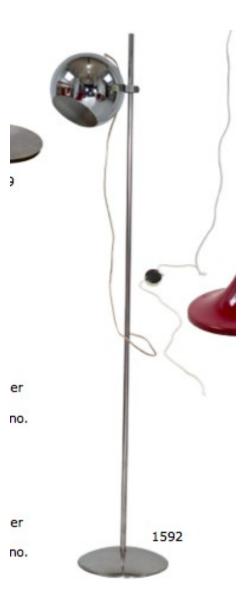

#### Floor lamp in blown glass

Dimension : H 180cm Designer : unknown Producer : attributed to Mazzega Origin: Italy, 1950's Collection: European Condition: good