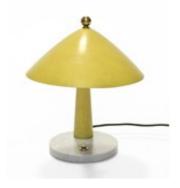

Art. 03\_00\_01\_002

Desk lamp.

Marble base, brass extendible arm and fixture and lacquered wood.

Dimension : H 43 cm Designer : Unknown Producer : Stilux Origin: Italy, 1950's Collection: European Condition: good, small chip in the marble base