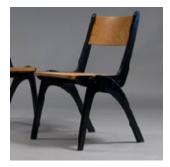

Art. 03\_122\_71\_003

Dining chairs. Black lacquered iron wire chair

Dimension : H80 X W 46 X D 52 cm Designer : Charles and Ray Eames Producer : Herman Miller Origin: USA Collection: European Condition: Good, slight traces of wear.