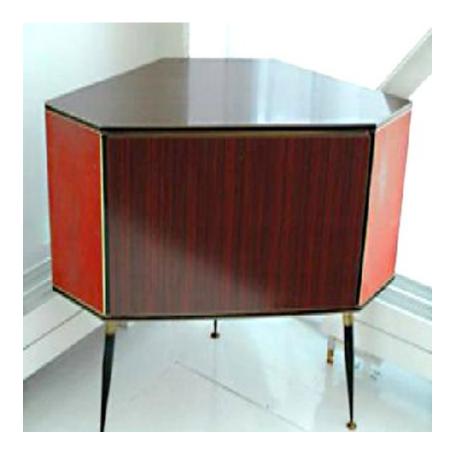

#### Storage

Art. 03\_00\_09\_002

Corner bar in rosewood veneer and set on three metal legs with a rotating cabinet for bottle storage, complete with key.

Dimension : Designer : Unknown Producer : Unknown Origin: Italy 1950's Collection: European Condition: Good