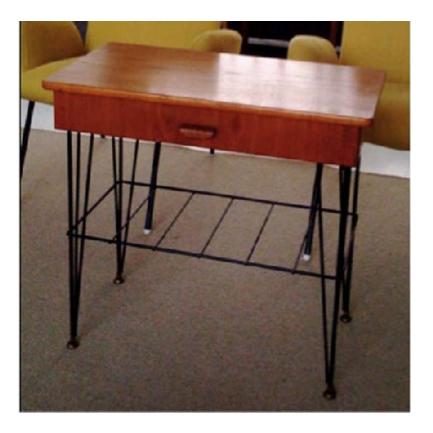

Collection: European Condition: Excellent completely restored.

Art. 03\_00\_07\_004

Coffee table. Italian end table with metal legs. Shelf and base with one large drawer made of teak.

Dimension : Designer : Unknown Producer : Unknown Origin: Italy 1960's Collection: European Condition: Good.