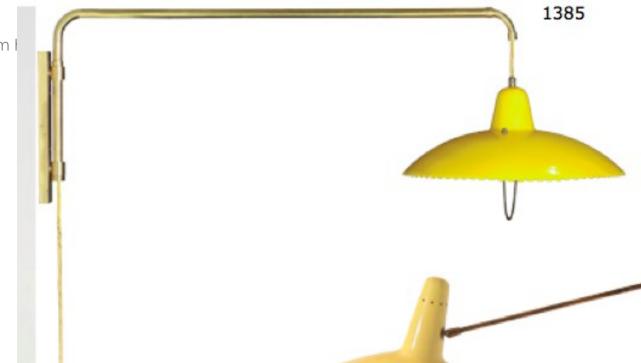

#### Wall lamp extesible arm

Dimension : max extension 110cm H Designer : unknown Producer : unknown Origin: Italy, 1960's Collection: European Condition: very good

Art. 03\_00\_01\_039

#### Wall lap with articulated arm

Dimension : 115cm max extension Designer : unknown Producer : Unknown Origin: Italy, 1960's Collection: European Condition: very good

Art. 03\_00\_01\_040

Pair of wall sconces in brass and opal glass