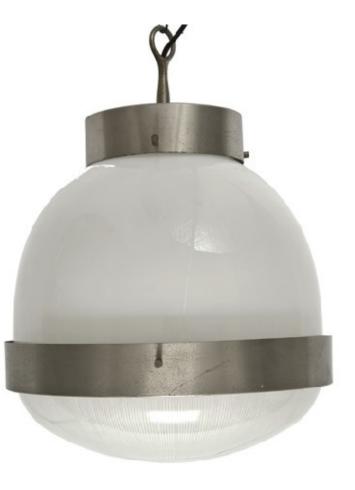

Art. 03\_06\_01\_005

Table lamp. Blue and white glass.

Dimension : H 40 cm Designer : Carlo Nason Producer : Mazzega Origin: Italy, 1970's Collection: European Condition: good

Art. 03\_52\_01\_006

Ceiling lamp. Glass and brushed aluminium