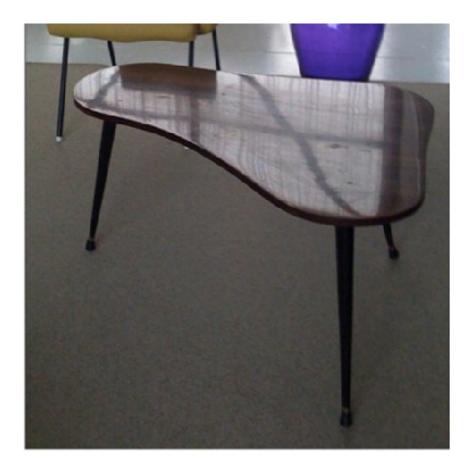

Art. 03\_00\_07\_005

Coffee table. Bean shape corner table with metal legs.

Dimension : Designer : Unknown Producer : Unknown Origin: Italy 1960's Collection: European Condition: Discrete.

Art. 03\_00\_07\_006