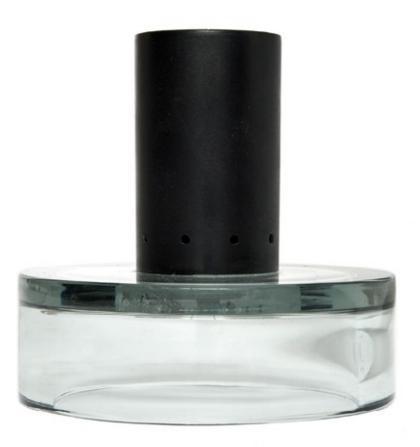

Art. 03\_40\_01\_009

Table lamp. Diffuser and frame in white satin glass. Two separate switches (top, bottom).

Dimension : H 54 cm Designer : Max Ingrand Producer : Fontana Arte Origin: Italy, 1950's Collection: Scandinavian Condition: excellent