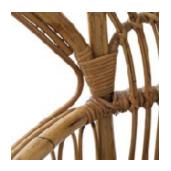

Art. 03\_72\_04\_013

High back wicker rocker. Bamboo stalks and woven rattan.

Dimension : W 50 x H 78 x D 90,5 cm Designer : attributed to Franco ALbini Producer : Unknown Origin: Italy 1950's Collection: European Condition: Good, slight traces of wear commensurate with age.