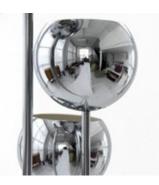

Dimension : Designer : Sergio Mazza Producer : Artemide Origin: Italy, 1950's Collection: European Condition: good

Art. 03\_00\_01\_007

Floor lamp with 3 chrome spheres. Chromed and lacquered aluminium.

Dimension : H 170 cm Designer : Unknown Producer : Reggiani Origin: Italy, 1970's Collection: European Condition: good

Art. 03\_06\_01\_008

Table lamp in blown glass and polished metal

Dimension : 50cm x H50 cm Designer : attributed to Carlo Nason Producer : Mazzega Origin: Italy, 1960s Collection: European Condition: good