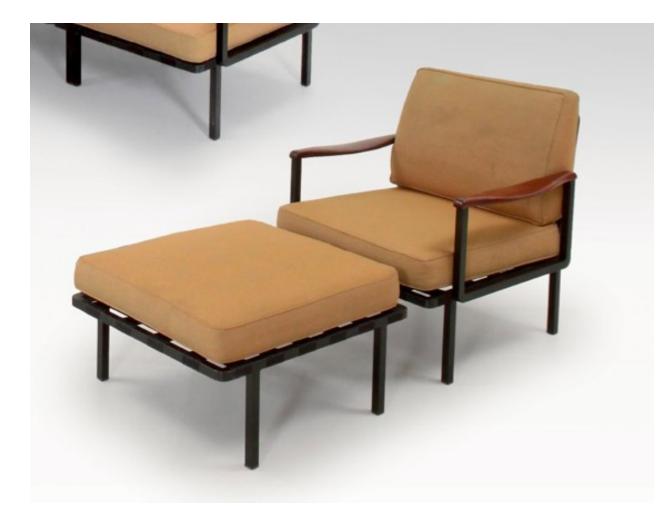

Art. 03\_134\_04\_016

P 24 Model armchairs in mnetal and wood with matching ottoman, new upholstery

Dimensions: Chair : H 77 X 74 X 77 cm Ottoman: H38 x 69 x 62 cm

Designer : Osvaldo Borsani

Producer: Tecno

Origin: Italy 1961

Collection: European

Condition: Excellent