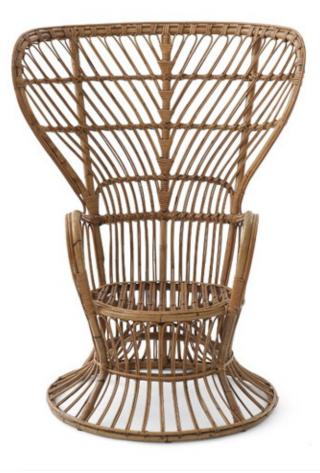

Art. 03\_72\_04\_013

High back wicker rocker. Bamboo stalks and woven rattan.

Dimension : W 50 x H 78 x D 90,5 cm Designer : attributed to Franco ALbini Producer : Unknown Origin: Italy 1950's Collection: European Condition: Good, slight traces of wear commensurate with age.