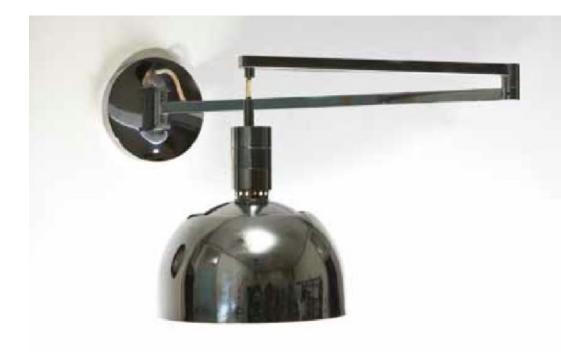

#### Wall lamp extesible arm

Dimension : max extension 110cm H Designer : unknown Producer : unknown Origin: Italy, 1960's Collection: European Condition: very good

Art. 03\_00\_01\_039

#### Wall lap with articulated arm

Dimension : 115cm max extension Designer : unknown Producer : Unknown Origin: Italy, 1960's Collection: European Condition: very good

Art. 03\_00\_01\_040

Pair of wall sconces in brass and opal glass