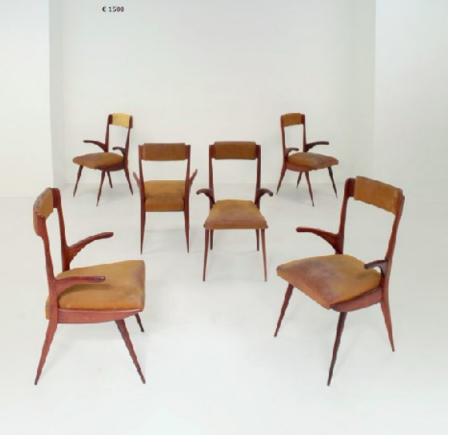

Art. 03\_00\_03\_007

Dining chairs with frames solid wood and new natural color upholstery

Dimension : Designer : Unknown Producer : Unknown Origin: Italy Collection: European Condition: excellent.

N° 6 pieces available

2014 - SEI SEDIE, anni SU Falisandio massicolo, imbotitura rivestita ir tesasto. Altazza on 91, arghezza 99, profondità 50.

SDX CHAIRS 1990's. Solid received and material upholstery. 35.8in. high, 33.8in wide, 16.7in. deep.