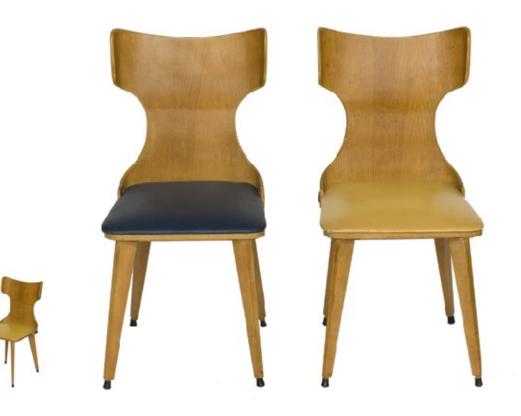

Dining chairs. Curved multilayered plywood chairs with upholstered seat in artificial leather and brass tack decoration.

Dimension : Designer : Unknown Producer : Unknown Origin: Italy, 1950's Collection: European Condition: Excellent