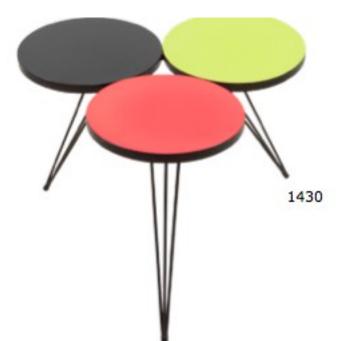

#### Coffee table made of metal structure and three laminate tops

Dimension: diam 60cm, h 45cm

Designer : Unknown

Producer : Unknown

Origin: Italy, 1960's

Collection: European

Condition: good

Art. 03\_72\_07\_008