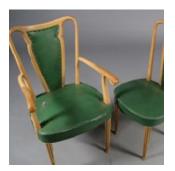

#### Armchairs

Art. 03\_47\_03\_001

Armchairs Model P38 Black lacquered wood and white synthetic leather.

Dimension : Designer : Osvaldo Borsani Producer : Unknown Origin: Italy 1950's Collection: European Condition: Good. Leather patina with some signs of wear

#### Armchairs

#### Art. 03\_00\_03\_005

#### Set of German walnut armchairs

Dimensions: 50cm x 60cm x 85h Designer: unknown Producer: unknown Origin: Germany 1950's Collection: European Condition: good