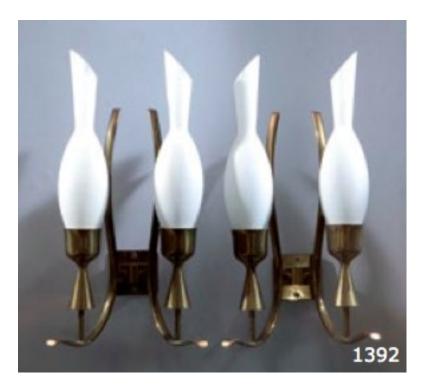

Art. 03\_00\_01\_010

Wall sconces. Painted metal, brass, and glass

Dimension : 6 cm x 24 cm x 12 cm Designer : Unknown Producer : Unknown Origin: Italy 1960's Collection: European Condition: good

Art. 03\_00\_01\_012