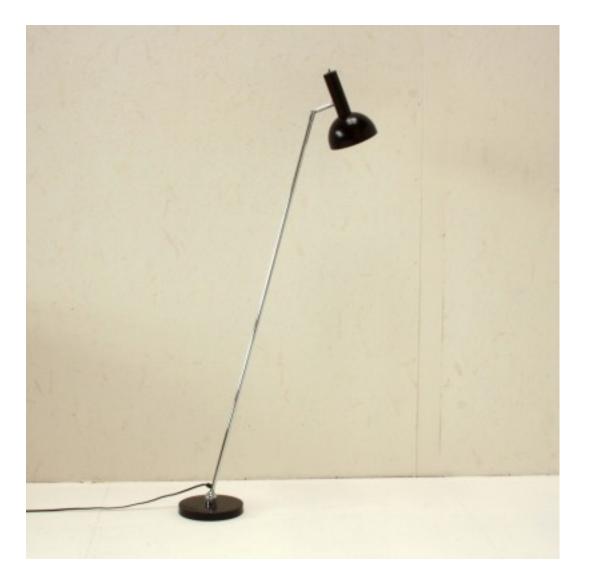

uropean Condition: very good





Art. 03\_00\_01\_028

#### Table lamp in metal and marble

Dimension : 20cm diam. Designer : unknown Producer : Stilnovo Origin: Italy, 1950's Collection: European Condition: very good, small chip on marble base





Art. 03\_124\_01\_029

#### Table lamp in metal

Dimension : 20cm diam. Designer : Michel Klay Producer : Knoll Origin: USA 1950's Collection Condition: very good





#### Art. 03\_00\_01\_030

#### Table lamp in two color metal

Dimension : 30cmh Designer : unknown Producer : Stilnovo Origin: Italy Collection: European Condition: good





Art. 03\_00\_01\_031

Floor lamp in polished and brown laquered metal, articulated arm

Dimension : 120cm h Designer : H. Busquet Producer : Hala Origin: Holland Collection: European Condition: very good





Art. 03\_72\_01\_032

#### Wall articulated lamp in polished metal

Dimension : 120cm h Designer : Franco Albini Producer : Sirrah Origin: Italy, 1969 Collection: European Condition: very good





Art. 03\_00\_01\_033

#### Floor lamp in polished metal

Dimension : 157cm h Designer : Unknown Producer : Reggiani Origin: Italy, 1960's Collection: European Condition: very good





Art. 03\_00\_00\_034

Wall articulated lamp in polished metal

Dimension : 120cm h Designer : unknown Producer : Reggiani Origin: Italy, 1960's Collection: European Condition: very good





Art. 03\_00\_01\_035

Wall articulated lamp in polished metal and brass

Dimension : 170cm h Designer : Unknown Producer : Reggiani Origin: Italy, 1960's Collection: European Condition: very good





Art. 03\_134\_01\_036