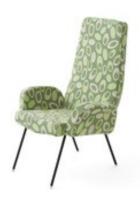

Art. 03\_00\_04\_003

Lounge chairs completely restored in seventies-style Fantasy fabric in a cotton blend with black lacquered metal legs.

Dimension : Designer : Unknown Producer : Unknown Origin: Italy 1960-70's Collection: European Condition: Completely restored.