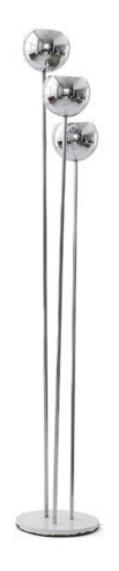

Dimension : Designer : Sergio Mazza Producer : Artemide Origin: Italy, 1950's Collection: European Condition: good

Art. 03\_00\_01\_007

Floor lamp with 3 chrome spheres. Chromed and lacquered aluminium.

Dimension : H 170 cm Designer : Unknown Producer : Reggiani Origin: Italy, 1970's Collection: European Condition: good

Art. 03\_06\_01\_008

Table lamp in blown glass and polished metal

Dimension : 50cm x H50 cm Designer : attributed to Carlo Nason Producer : Mazzega Origin: Italy, 1960s Collection: European Condition: good