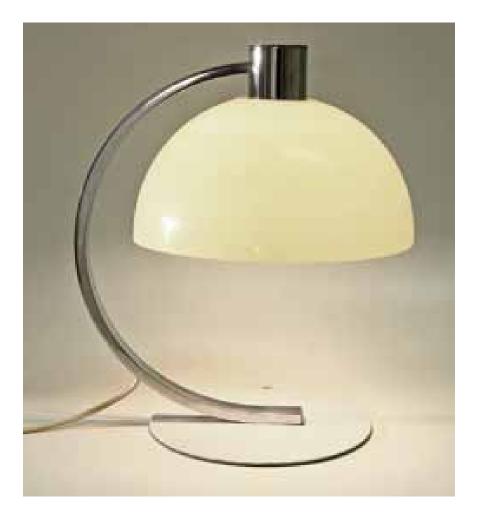

Art. 03\_00\_01\_002

Desk lamp.

Marble base, brass extendible arm and fixture and lacquered wood.

Dimension : H 43 cm Designer : Unknown Producer : Stilux Origin: Italy, 1950's Collection: European Condition: good, small chip in the marble base