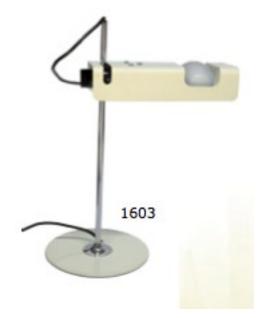

Art. 03\_00\_01\_002

Desk lamp.

Marble base, brass extendible arm and fixture and lacquered wood.

Dimension : H 43 cm Designer : Unknown Producer : Stilux Origin: Italy, 1950's Collection: European Condition: good, small chip in the marble base