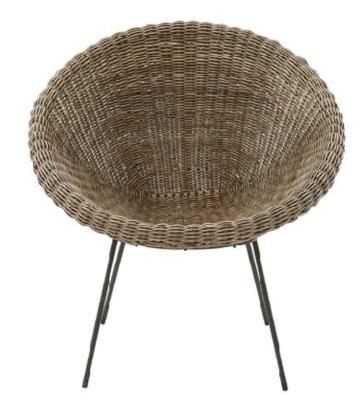

Art. 03\_00\_04\_014

Woven rattan and bamboo circular chairs with lacquered iron base.

Dimension : H 72 X W 72 X D 62 cm Designer : Unknown Producer : Unknown Origin: Italy 1950's Collection: European Condition: Good, slight traces of wear commensurate with age.