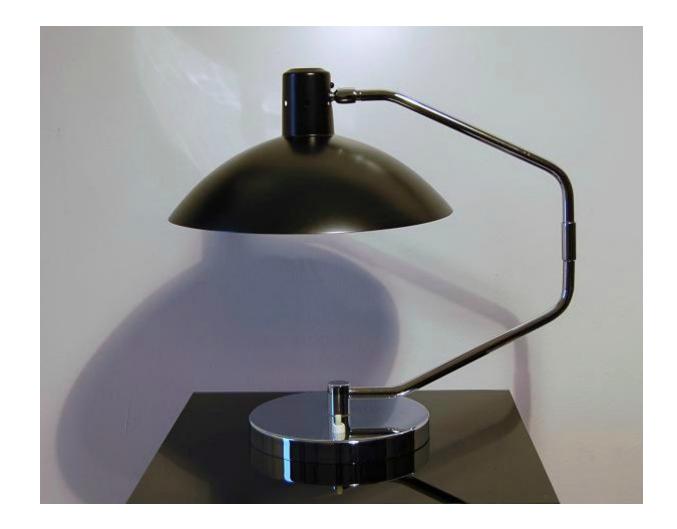

rt. 03\_00\_01\_026

Floor lamp in painted and polished metal with a flexible arm

Dimension : 110cm H Designer : unknown Producer : unknown Origin: Germany, 1960's Collection: European Condition: very good





Art. 03\_00\_01\_027

#### Table lamp in polished metal and glass

Dimension : 20cm diam. Designer : unknown Producer : unknown Origin: Czechoslovakia , 1960's Collection: European Condition: very good





Art. 03\_00\_01\_028

#### Table lamp in metal and marble

Dimension : 20cm diam. Designer : unknown Producer : Stilnovo Origin: Italy, 1950's Collection: European Condition: very good, small chip on marble base





Art. 03\_124\_01\_029

#### Table lamp in metal

Dimension : 20cm diam. Designer : Michel Klay Producer : Knoll Origin: USA 1950's Collection Condition: very good





#### Art. 03\_00\_01\_030

#### Table lamp in two color metal

Dimension : 30cmh Designer : unknown Producer : Stilnovo Origin: Italy Collection: European Condition: good





Art. 03\_00\_01\_031

Floor lamp in polished and brown laquered metal, articulated arm

Dimension : 120cm h Designer : H. Busquet Producer : Hala Origin: Holland Collection: European Condition: very good





Art. 03\_72\_01\_032

#### Wall articulated lamp in polished metal

Dimension : 120cm h Designer : Franco Albini Producer : Sirrah Origin: Italy, 1969 Collection: European Condition: very good





Art. 03\_00\_01\_033

#### Floor lamp in polished metal

Dimension : 157cm h Designer : Unknown Producer : Reggiani Origin: Italy, 1960's Collection: European Condition: very good





Art. 03\_00\_00\_034

Wall a