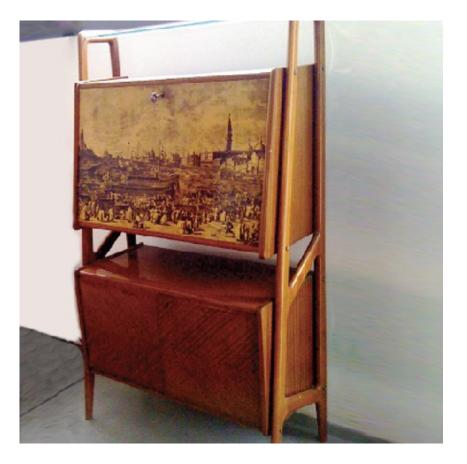

#### Storage

Art. 03\_00\_09\_003

Tall Italian secrétaire with flip-down desktop and small drawers and cabinet spaces. Printed surface on flip down top.

Dimension : Designer : Unknown Producer : Unknown Origin: Italy 1950's Collection: European Condition: Discrete