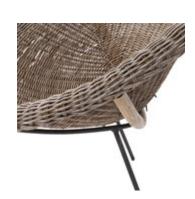

Art. 03\_00\_04\_014

Woven rattan and bamboo circular chairs with lacquered iron base.

Dimension : H 72 X W 72 X D 62 cm Designer : Unknown Producer : Unknown Origin: Italy 1950's Collection: European Condition: Good, slight traces of wear commensurate with age.