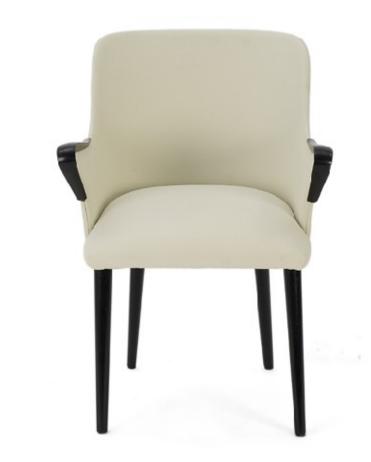

#### Armchairs

Art. 03\_47\_03\_001

Armchairs Model P38 Black lacquered wood and white synthetic leather.

Dimension : Designer : Osvaldo Borsani Producer : Unknown Origin: Italy 1950's Collection: European Condition: Good. Leather patina with some signs of wear