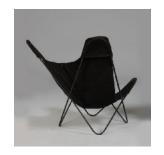

Vintage original 'Butterfly' chairs, solid metal base with original thick suede cover.

1-Black suede

1- Dark Brown suede

Dimension: H. 87 W. 88 cmD. 75 cm. Designer: Jorge Ferrari-Hardov

Producer: Knoll

Origin: Germany 1950's Collection: European Condition: Good