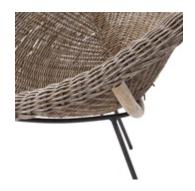

### **Armchairs**

Art. 03\_00\_03\_004

**Armchairs** 

Woven rattan and bamboo circular chairs with

#### lacquered iron base.

Dimension: H72 X W72 X D62 cm

Designer: Unknown Producer: Unknown Origin: Italy 1950's Collection: European

Condition: Good, slight traces of wear

commensurate with age.

Art. 03 31 04 001