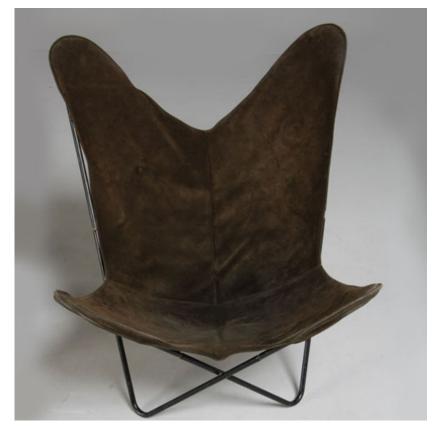

Vintage original 'Butterfly' chairs, solid metal base with original thick suede cover.

1-Black suede

1- Dark Brown suede

Dimension: H. 87 W. 88 cmD. 75 cm. Designer: Jorge Ferrari-Hardov

Producer: Knoll

Origin: Germany 1950's Collection: European Condition: Good