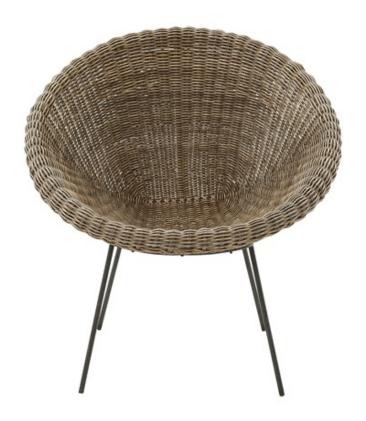

### **Armchairs**

Art. 03\_00\_03\_004

**Armchairs** 

Woven rattan and bamboo circular chairs with

#### lacquered iron base.

Dimension: H72 X W72 X D62 cm

Designer: Unknown Producer: Unknown Origin: Italy 1950's Collection: European

Condition: Good, slight traces of wear

commensurate with age.

Art. 03 31 04 001