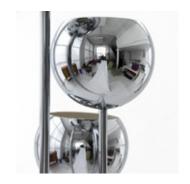

#### Desk lamp.

Aluminum and plexiglass

Dimension: H 38 cm, diam. 35cm

Designer: Unknown Producer: Unknown Origin: Italy, 1950's Collection: European Condition: good

Art. 03\_00\_01\_007

Floor lamp Floor lamp with 3 chrome spheres. Chromed and

#### lacquered aluminum.

Dimension: H 170 cm Designer: Unknown Producer: Reggiani Origin: Italy, 1970's Collection: European Condition: good

Art. 03\_00\_01\_013