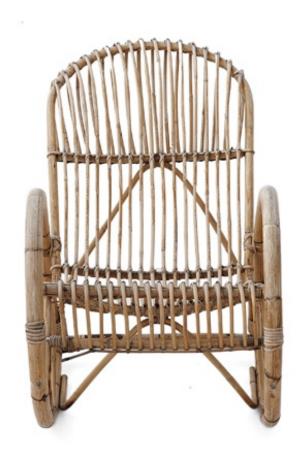

Quantity: n° 4

Art. 03\_17\_03\_002

Cane high back chair.

Curved design, bamboo stalks and woven rattan.

Dimension: H 126.5 x W 90 x D 76.5 cm

Designer : Giò Ponti

Producer: Pierantonio Bonacina

Origin: Italy 1950's Collection: European

Condition: Good, slight traces of wear commensurate

with age.

Art. 03\_72\_03\_003

High back cane chair.

Curved design. Bamboo stalks and woven rattan.

Dimension: W 50 x H 78 x D 90,5 cm

Designer: Franco Albini Producer: Unknown Origin: Italy 1950's Collection: European