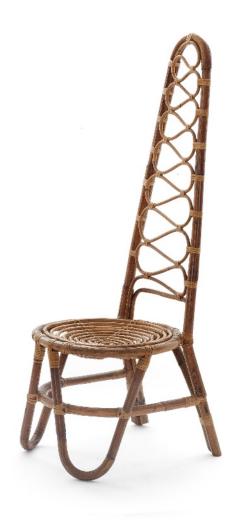

Quantity: n° 4

Art. 03\_17\_03\_002

Cane high back chair.

Curved design, bamboo stalks and woven rattan.

Dimension: H 126.5 x W 90 x D 76.5 cm

Designer : Giò Ponti

Producer: Pierantonio Bonacina

Origin: Italy 1950's Collection: European

Condition: Good, slight traces of wear commensurate

with age.

Art. 03\_72\_03\_003

High back cane chair.

Curved design. Bamboo stalks and woven rattan.

Dimension: W 50 x H 78 x D 90,5 cm

Designer: Franco Albini Producer: Unknown Origin: Italy 1950's Collection: European