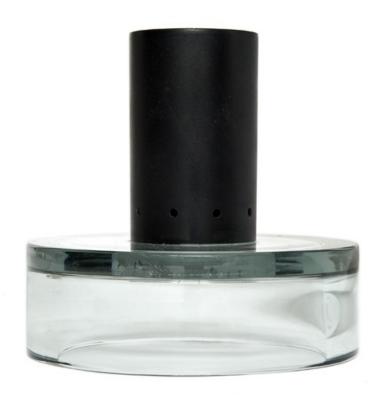

#### Night stand lamp in polished metal and glass

Dimension: 20cm diam. Designer: unknown Producer: unknown

Origin: Czechoslovakia, 1960's

Collection: European Condition: very good

Art. 03\_00\_02\_001