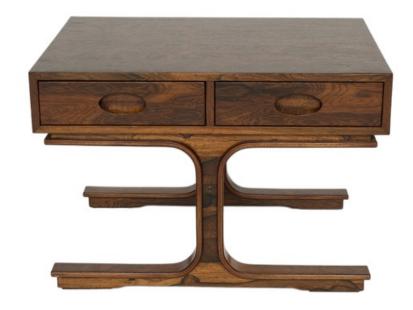

#### Coffee table.

Model 544. Rosewood side table with 2 drawers.

Dimension: H 72 X W 72 X D 62 cm Designer: Gianfranco Frattini

Producer: Bernini Origin: Italy 1960's Collection: European Condition: Good