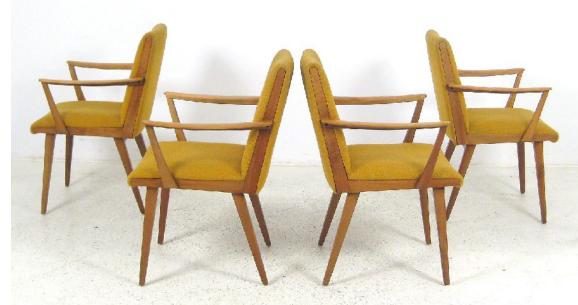

Art. 03\_00\_02\_006

Dining chairs.

Dining chairs with armrests, frames made of fruit tree,

seat and back upholstered in green leather.

Dimension:

Designer: Unknown Producer: Unknown Origin: Italy 1950's Collection: European

Condition: Good. Leather patina with some signs of wear

Art. 03\_00\_03\_005

Set of German walnut armchairs

Designer: unknown

Producer: unknown

Origin: Germany

Period: 1950ies

Dimensions: 50cm x 60cm x 85h