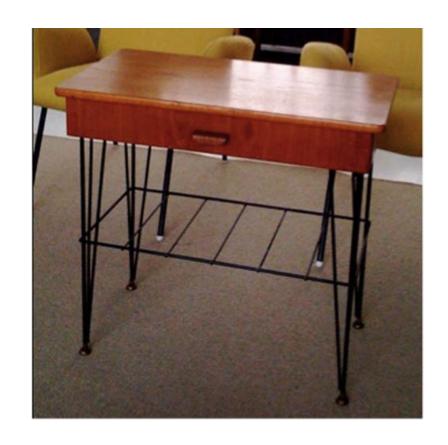

Coffee table. Italian end table with metal legs. Shelf and base with

one large drawer made of teak.

Dimension:

Designer: Unknown Producer: Unknown Origin: Italy 1960's Collection: European Condition: Good.