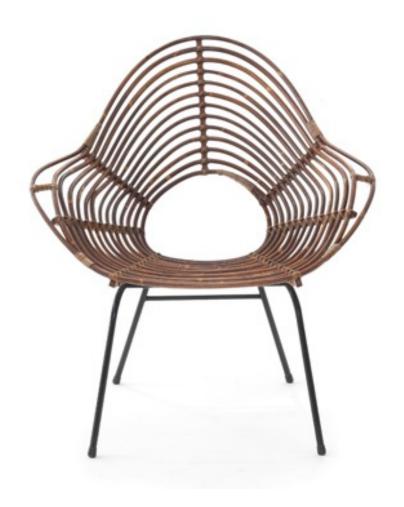

### **Armchairs**

Art. 03\_00\_03\_004

**Armchairs** 

Woven rattan and bamboo circular chairs with

#### lacquered iron base.

Dimension: H72 X W72 X D62 cm

Designer: Unknown Producer: Unknown Origin: Italy 1950's Collection: European

Condition: Good, slight traces of wear

commensurate with age.

Art. 03 31 04 001