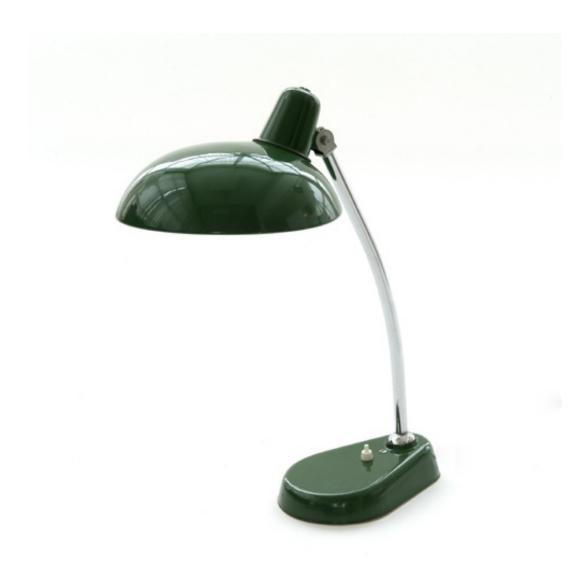

#### Desk lamp in lacquered metal

Dimension: H 180cm Designer: unknown Producer: unknown Origin: Italy, 1950's Collection: European Condition: good

Art. 03\_00\_01\_021