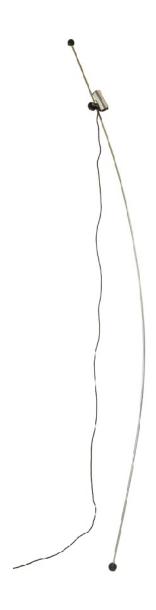

### Floor lamp in painted and polished metal with a flexible arm

Dimension: 110cm H
Designer: unknown
Producer: unknown
Origin: Germany, 1960's
Collection: European
Condition: very good

Art. 03\_00\_01\_027