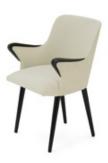

Art. 03\_00\_02\_006

Dining chairs.

Dining chairs with armrests, frames made of fruit tree,

seat and back upholstered in green leather.

Dimension:

Designer: Unknown Producer: Unknown Origin: Italy 1950's Collection: European

Condition: Good. Leather patina with some signs of wear

Art. 03\_00\_03\_005

Set of German walnut armchairs

Designer: unknown

Producer: unknown

Origin: Germany

Period: 1950ies

Dimensions: 50cm x 60cm x 85h