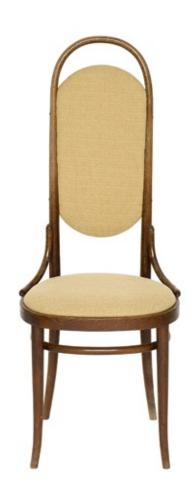

Art. 03\_00\_02\_004

Dining chairs.

Teak and padded cotton seat and back.

Rare version of a high back Thonet.

Dimension:

Designer: Unknown Producer: Thonet Origin: Germany Collection: European

Condition: Good, slight traces of wear.

Completely re-upholstered

Art. 03\_00\_02\_005

Dining chairs.

Dining chairs with frames of black painted wood seats

with tilt of beech wood.

Dimension:

Designer: Unknown Producer: Unknown Origin: Germany Collection: European Condition: Good.