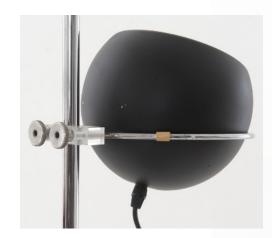

# Floor lamp in painted and polished metal with two round lighting fixtures

Dimension: 140cm H
Designer: unknown
Producer: unknown
Origin: Germany, 1960's
Collection: European
Condition: very good

Art. 03\_00\_01\_026

### Floor lamp in painted and polished metal with a flexible arm

Dimension: 110cm H
Designer: unknown
Producer: unknown
Origin: Germany, 1960's
Collection: European
Condition: very good

Art. 03\_00\_01\_027