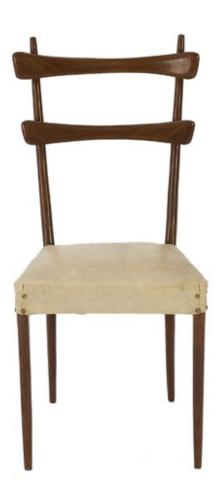

#### Dining chairs.

Rosewood frame and upholstered seat.

Dimension: H 170 cm Designer: Unknown Producer: Unknown Origin: Italy, 1950's Collection: European

Condition: To be re-upholstered\*

Art. 03\_00\_02\_002