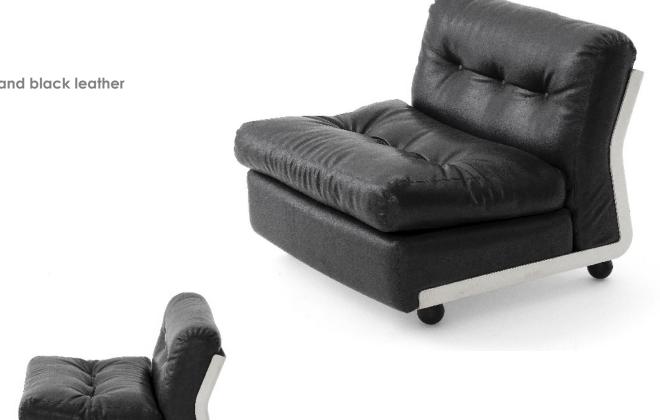

Art. 03\_107\_04\_011

lounge chairs in white ABS plastic and black leather

Dimension: 83 x 80 x 70cmh

Designer: Mario Bellini

Producer: B&B Origin: Italy 1966 Collection: European Condition: Very good