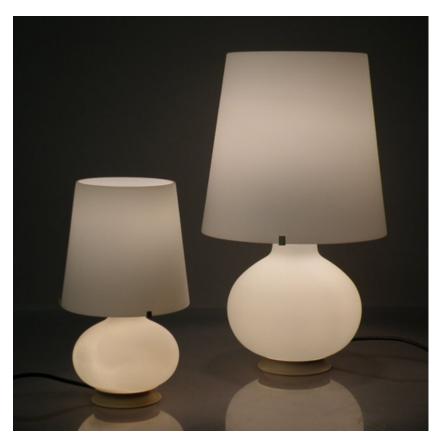

#### Table lamp.

Table lamp. Model "Munega" shiny opaline glass.

Dimension: H 50 X 45 cm diameter

Designer: Michael Red

Producer: Vistosi Origin: Italy, 1976 Collection: European Condition: good

Art. 03\_52\_01\_006