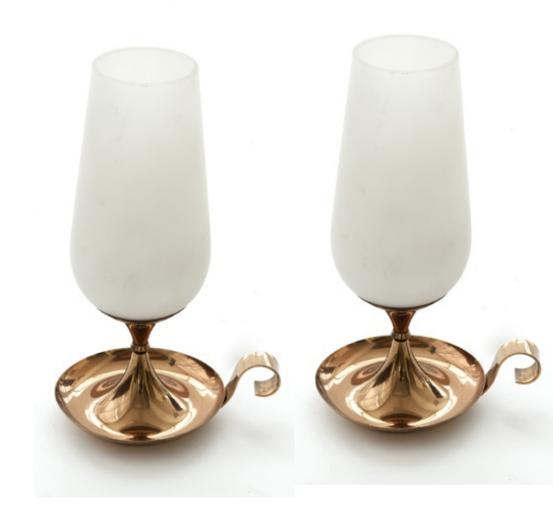

#### Night stand lamp in polished metal and glass

Dimension: 20cm diam. Designer: unknown Producer: unknown

Origin: Czechoslovakia, 1960's

Collection: European Condition: very good

Art. 03\_00\_02\_001