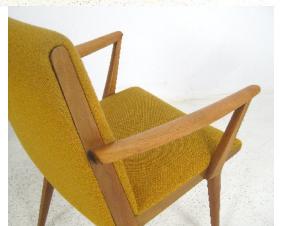

Art. 03\_00\_02\_006

Dining chairs.

Dining chairs with armrests, frames made of fruit tree,

seat and back upholstered in green leather.

Dimension:

Designer: Unknown Producer: Unknown Origin: Italy 1950's Collection: European

Condition: Good. Leather patina with some signs of wear

Art. 03\_00\_03\_005

Set of German walnut armchairs

Designer: unknown

Producer: unknown

Origin: Germany

Period: 1950ies

Dimensions: 50cm x 60cm x 85h