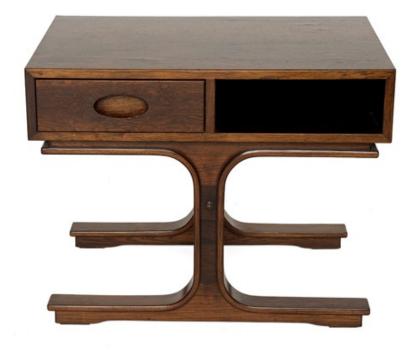

#### Coffee table.

Side tables. Two rosewood side tables with single drawer.

Dimension : H 40 x w 48 x L 60 cm Designer : Gianfranco Frattini

Producer: Bernini Origin: Italy, 1964 Collection: European Condition: Good