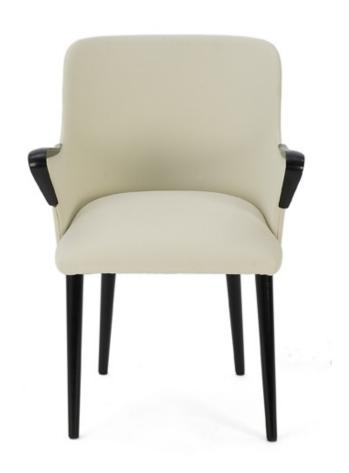

Art. 03\_00\_02\_006

Dining chairs.

Dining chairs with armrests, frames made of fruit tree,

seat and back upholstered in green leather.

Dimension:

Designer: Unknown Producer: Unknown Origin: Italy 1950's Collection: European

Condition: Good. Leather patina with some signs of wear

Art. 03\_00\_03\_005

Set of German walnut armchairs

Designer: unknown

Producer: unknown

Origin: Germany

Period: 1950ies

Dimensions: 50cm x 60cm x 85h