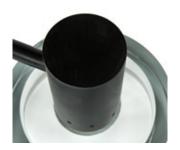

#### Night stand lamp in polished metal and glass

Dimension: 20cm diam. Designer: unknown Producer: unknown

Origin: Czechoslovakia, 1960's

Collection: European Condition: very good

Art. 03\_00\_02\_001