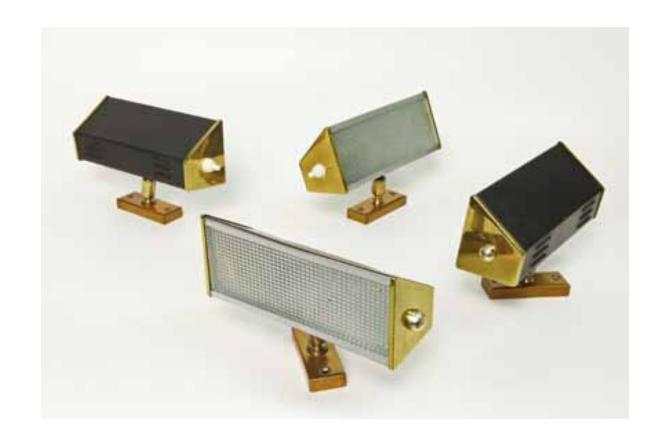

#### Wall sconces.

Painted metal, brass, and glass Dimension: 6 cm x 24 cm x 12 cm

Designer: Unknown Producer: Unknown Origin: Italy 1960's Collection: European Condition: good

Art. 03\_00\_01\_002