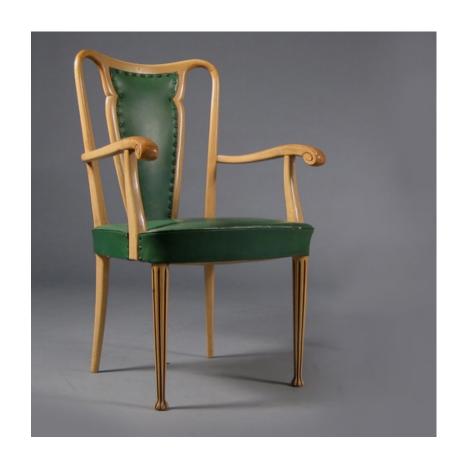

#### Dining chairs.

Rosewood frame and upholstered seat.

Dimension: H 170 cm Designer: Unknown Producer: Unknown Origin: Italy, 1950's Collection: European

Condition: To be re-upholstered\*

Art. 03\_00\_02\_002