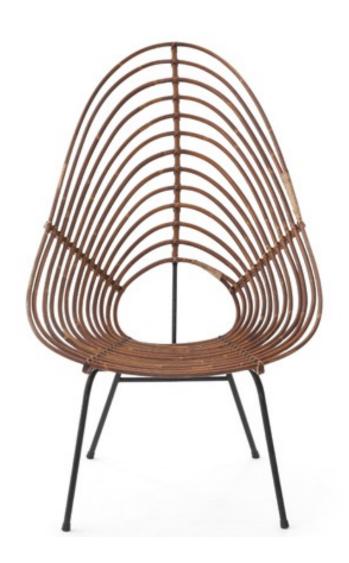

### **Armchairs**

Art. 03\_00\_03\_004

**Armchairs** 

Woven rattan and bamboo circular chairs with

#### lacquered iron base.

Dimension: H72 X W72 X D62 cm

Designer: Unknown Producer: Unknown Origin: Italy 1950's Collection: European

Condition: Good, slight traces of wear

commensurate with age.

Art. 03 31 04 001