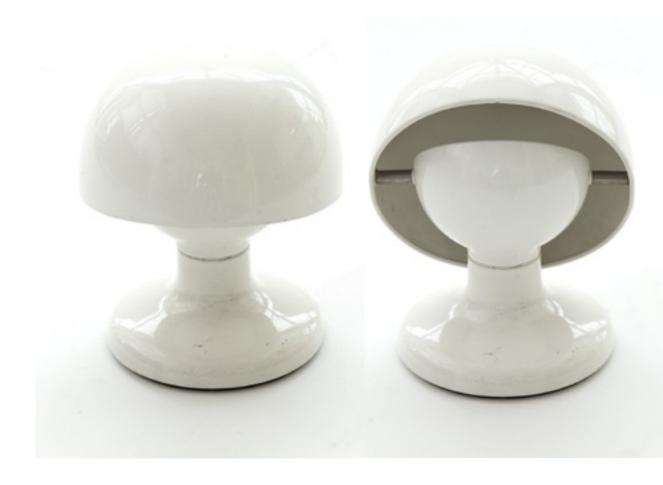

#### Table lamp.

Table lamp. Model "Munega" shiny opaline glass.

Dimension: H 50 X 45 cm diameter

Designer: Michael Red

Producer: Vistosi Origin: Italy, 1976 Collection: European Condition: good

Art. 03\_52\_01\_006