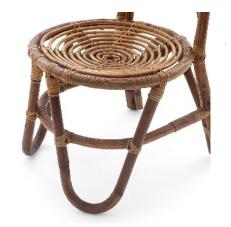

Quantity: n° 4

Art. 03\_17\_03\_002

Cane high back chair.

Curved design, bamboo stalks and woven rattan.

Dimension: H 126.5 x W 90 x D 76.5 cm

Designer : Giò Ponti

Producer: Pierantonio Bonacina

Origin: Italy 1950's Collection: European

Condition: Good, slight traces of wear commensurate

with age.

Art. 03\_72\_03\_003

High back cane chair.

Curved design. Bamboo stalks and woven rattan.

Dimension: W 50 x H 78 x D 90,5 cm

Designer: Franco Albini Producer: Unknown Origin: Italy 1950's Collection: European