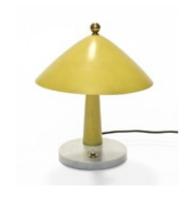

#### Desk lamp in lacquered metal

Dimension: H 180cm Designer: unknown Producer: unknown Origin: Italy, 1950's Collection: European Condition: good

Art. 03\_00\_01\_021