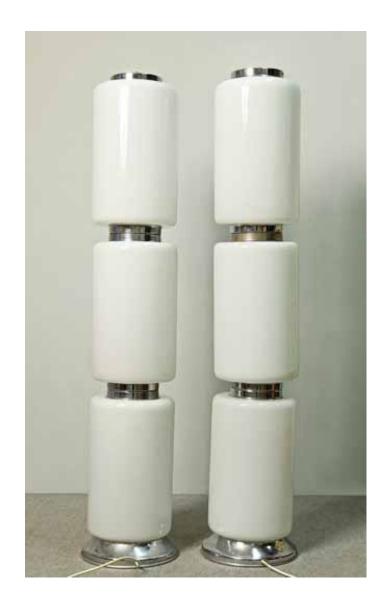

#### Night stand lamp in polished metal and glass

Dimension: 20cm diam. Designer: unknown Producer: unknown

Origin: Czechoslovakia, 1960's

Collection: European Condition: very good

Art. 03\_00\_02\_001