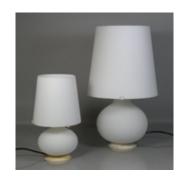

#### Table lamp.

Table lamp. Model "Munega" shiny opaline glass.

Dimension: H 50 X 45 cm diameter

Designer: Michael Red

Producer: Vistosi Origin: Italy, 1976 Collection: European Condition: good

Art. 03\_52\_01\_006