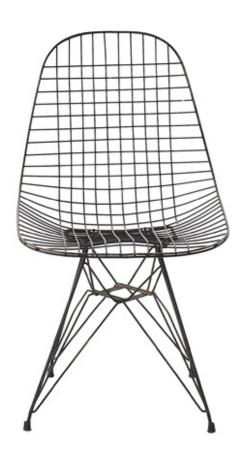

#### Dining chairs.

Black lacquered iron Wire Chair

Dimension : H80 X W 46 X D 52 cm Designer : Charles and Ray Eames

Producer: Herman Miller

Origin: USA

Collection: European

Condition: Good, slight traces of wear.