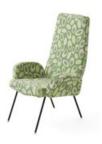

#### Lounge chairs

completely restored in seventies-style Fantasy fabric in a cotton blend with black lacquered

metal legs.

Dimension:

Designer: Unknown Producer: Unknown Origin: Italy 1960-70's Collection: European

Condition: Completely restored.

Art. 03\_00\_04\_006

lounge chairs in bamboo

lacquered iron base.