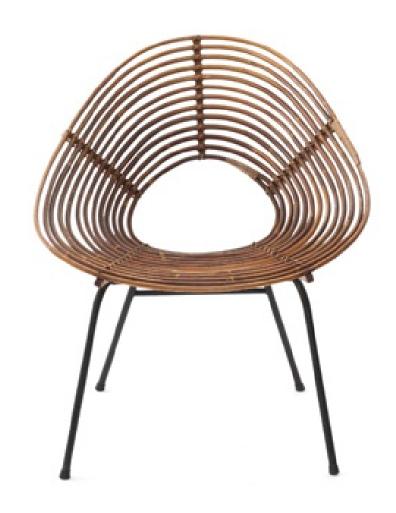

### **Armchairs**

Art. 03\_00\_03\_004

**Armchairs** 

Woven rattan and bamboo circular chairs with

#### lacquered iron base.

Dimension: H72 X W72 X D62 cm

Designer: Unknown Producer: Unknown Origin: Italy 1950's Collection: European

Condition: Good, slight traces of wear

commensurate with age.

Art. 03 31 04 001