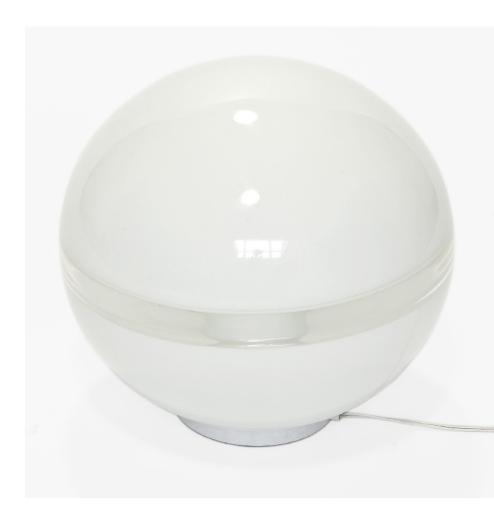

#### Table lamp.

Table lamp. Model "Munega" shiny opaline glass.

Dimension: H 50 X 45 cm diameter

Designer: Michael Red

Producer: Vistosi Origin: Italy, 1976 Collection: European Condition: good

Art. 03\_52\_01\_006