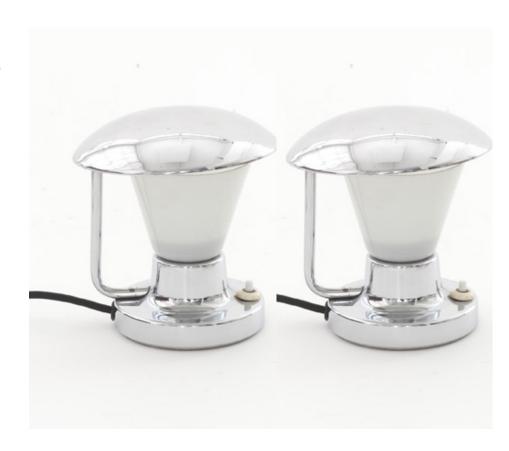

#### Night stand lamp in polished metal and glass

Dimension: 20cm diam. Designer: unknown Producer: unknown

Origin: Czechoslovakia, 1960's

Collection: European Condition: very good

Art. 03\_00\_02\_001