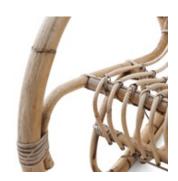

Quantity: n° 4

Art. 03\_17\_03\_002

Cane high back chair.

Curved design, bamboo stalks and woven rattan.

Dimension: H 126.5 x W 90 x D 76.5 cm

Designer : Giò Ponti

Producer: Pierantonio Bonacina

Origin: Italy 1950's Collection: European

Condition: Good, slight traces of wear commensurate

with age.

Art. 03\_72\_03\_003

High back cane chair.

Curved design. Bamboo stalks and woven rattan.

Dimension: W 50 x H 78 x D 90,5 cm

Designer: Franco Albini Producer: Unknown Origin: Italy 1950's Collection: European