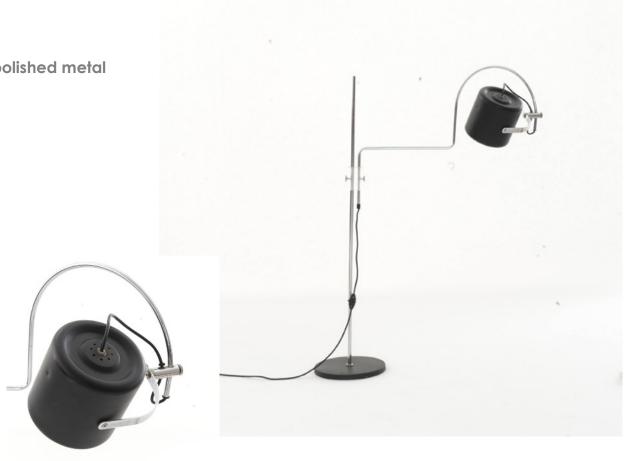

#### Table lamp.

Table lamp.Blue and white glass.

Dimension: H 40 cm Designer: Carlo Nason Producer: Mazzega Origin: Italy, 1970's Collection: European Condition: good

Art. 03\_06\_01\_008

Table lamp.

Blown glass. And polished metal

Dimension: 50cm x H50 cm

Designer: attributed to Carlo Nason

Producer: Mazzega Origin: Italy, 1960s Collection: European Condition: good

Art. 03\_40\_01\_009

Table lamp.

Diffuser and frame in white satin glass. The lamp has