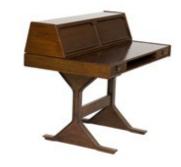

# Writing Desk

Art. 03\_16\_08\_001

Writing Desk.

Model 530. Writing Desk with drawers and

#### roll back compartments

Dimension: cm H 70 x W 96 x L 110 Designer: Gianfranco Frattini

Producer: Bernini Origin: Italy, 1964 Collection: European Condition: Very good.