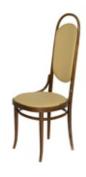

Art. 03\_00\_02\_004

Dining chairs.

Teak and padded cotton seat and back.

Rare version of a high back Thonet.

Dimension:

Designer: Unknown Producer: Thonet Origin: Germany Collection: European

Condition: Good, slight traces of wear.

Completely re-upholstered

Art. 03\_00\_02\_005

Dining chairs.

Dining chairs with frames of black painted wood seats

with tilt of beech wood.

Dimension:

Designer: Unknown Producer: Unknown Origin: Germany Collection: European Condition: Good.