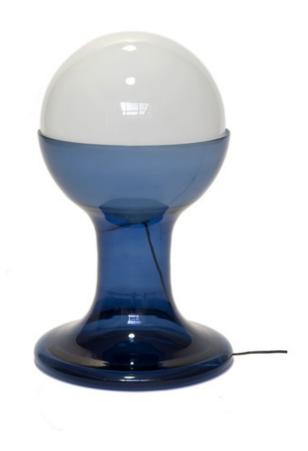

#### Table lamp.

Table lamp.Blue and white glass.

Dimension: H 40 cm Designer: Carlo Nason Producer: Mazzega Origin: Italy, 1970's Collection: European Condition: good

Art. 03\_06\_01\_008

Table lamp.

Blown glass. And polished metal