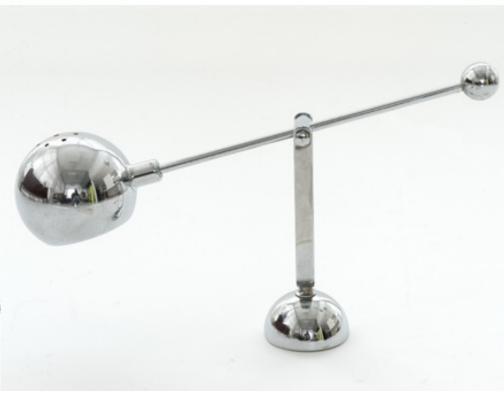

#### lacquered aluminum.

Dimension: H 170 cm Designer: Unknown Producer: Reggiani Origin: Italy, 1970's Collection: European Condition: good

Art. 03\_00\_01\_013