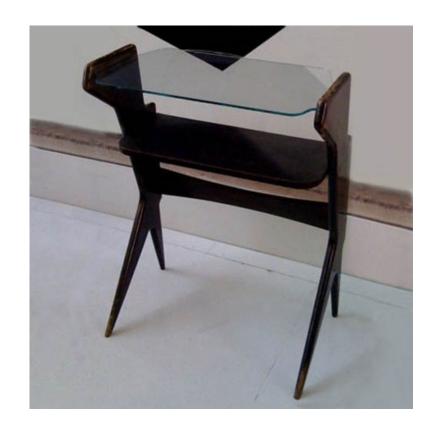

Coffee table. Italian end table with metal legs. Shelf and base with

one large drawer made of teak.

Dimension:

Designer: Unknown Producer: Unknown Origin: Italy 1960's Collection: European Condition: Good.