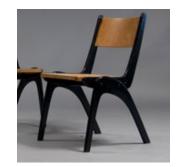

Completely re-upholstered

Art. 03\_00\_02\_005

Dining chairs.

Dining chairs with frames of black painted wood seats

with tilt of beech wood.

Dimension:

Designer: Unknown Producer: Unknown Origin: Germany Collection: European Condition: Good.