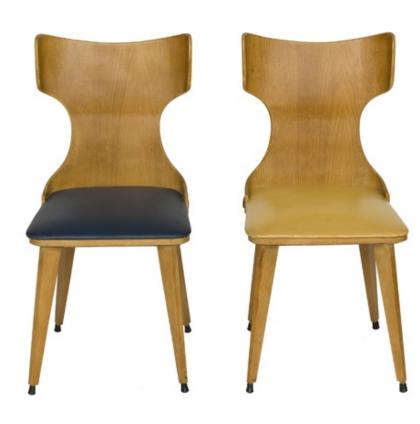

Dining chairs.

Curved multilayered plywood chairs with upholstered

seat in artificial leather and brass tack decoration.

Dimension:

Designer: Unknown Producer: Unknown Origin: Italy, 1950's Collection: European Condition: Excellent