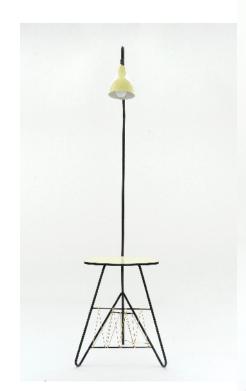

# Floor lamp with small table and magazine holder in laquered metal

Dimension: H 180cm
Designer: unknown
Producer: unknown
Origin: Swizerland, 1950's
Collection: European
Condition: good

Art. 03\_00\_01\_016