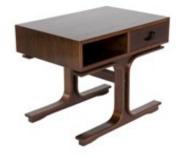

#### Coffee table.

Side tables. Two rosewood side tables with single drawer.

Dimension : H 40 x w 48 x L 60 cm Designer : Gianfranco Frattini

Producer: Bernini Origin: Italy, 1964 Collection: European Condition: Good