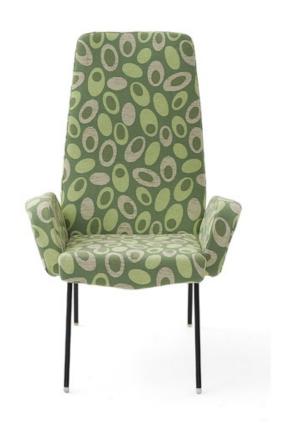

#### Lounge chairs

completely restored in seventies-style Fantasy fabric in a cotton blend with black lacquered

metal legs.

Dimension:

Designer: Unknown Producer: Unknown Origin: Italy 1960-70's Collection: European

Condition: Completely restored.

Art. 03\_00\_04\_006

lounge chairs in bamboo

lacquered iron base.