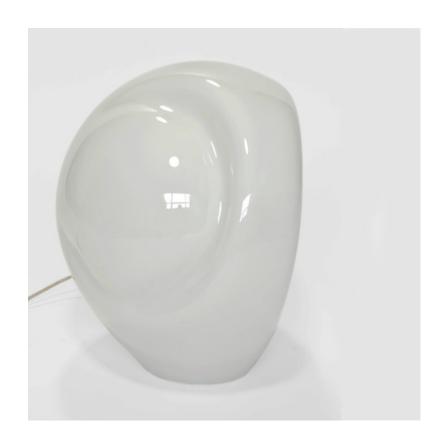

#### Table lamp.

Table lamp. Model "Munega" shiny opaline glass.

Dimension: H 50 X 45 cm diameter

Designer: Michael Red

Producer: Vistosi Origin: Italy, 1976 Collection: European Condition: good

Art. 03\_52\_01\_006