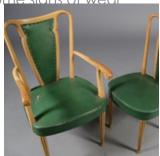

#### Dining chairs.

Rosewood frame and upholstered seat.

Dimension: H 170 cm Designer: Unknown Producer: Unknown Origin: Italy, 1950's Collection: European

Condition: To be re-upholstered\*

Art. 03\_00\_02\_002