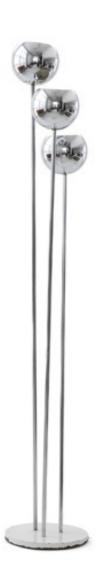

#### Desk lamp.

Aluminum and plexiglass

Dimension: H 38 cm, diam. 35cm

Designer: Unknown Producer: Unknown Origin: Italy, 1950's Collection: European Condition: good

Art. 03\_00\_01\_007

Floor lamp Floor lamp with 3 chrome spheres. Chromed and

#### lacquered aluminum.

Dimension: H 170 cm Designer: Unknown Producer: Reggiani Origin: Italy, 1970's Collection: European Condition: good

Art. 03\_00\_01\_013