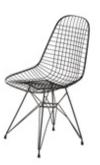

#### Dining chairs.

Black lacquered iron Wire Chair

Dimension : H80 X W 46 X D 52 cm Designer : Charles and Ray Eames

Producer: Herman Miller

Origin: USA

Collection: European

Condition: Good, slight traces of wear.