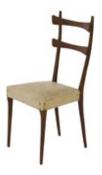

#### Dining chairs.

Rosewood frame and upholstered seat.

Dimension: H 170 cm Designer: Unknown Producer: Unknown Origin: Italy, 1950's Collection: European

Condition: To be re-upholstered\*

Art. 03\_00\_02\_002