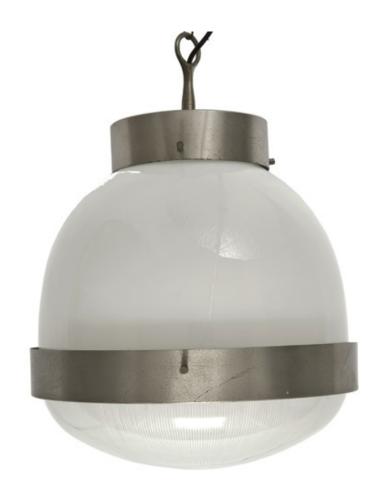

### Ceiling lamp. Glass and brushed aluminium

Dimension:

Designer: Sergio Mazza Producer: Artemide Origin: Italy, 1950's Collection: European Condition: good

Art. 03\_06\_01\_005