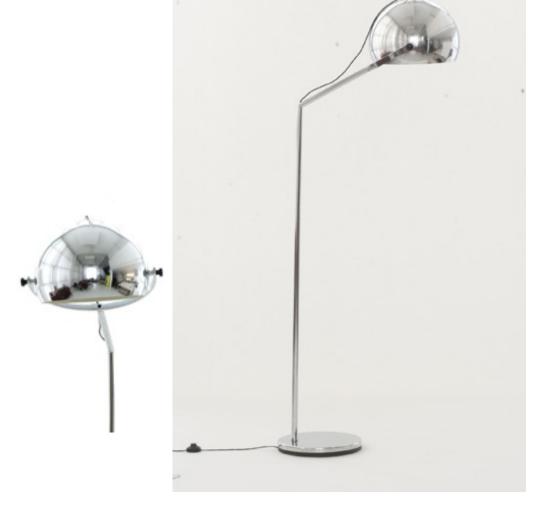

#### lacquered aluminum.

Dimension: H 170 cm Designer: Unknown Producer: Reggiani Origin: Italy, 1970's Collection: European Condition: good

Art. 03\_00\_01\_013