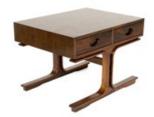

#### Coffee table.

Model 544. Rosewood side table with 2 drawers.

Dimension: H 72 X W 72 X D 62 cm Designer: Gianfranco Frattini

Producer: Bernini Origin: Italy 1960's Collection: European Condition: Good