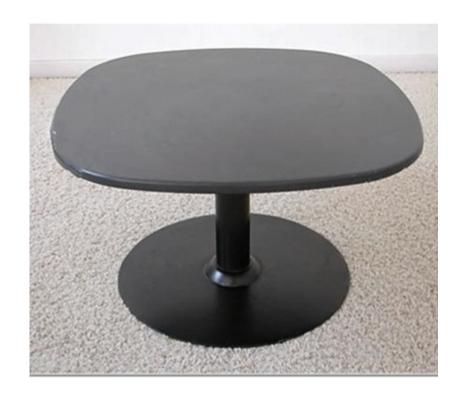

#### with metal legs.

Dimension:

Designer: Unknown Producer: Unknown Origin: Italy 1960's Collection: European Condition: Discrete.

Art. 03\_00\_07\_006

Coffee table.
Low end table with lacquered wood tabletop and

#### metal base.

Dimension:

Designer: Unknown Producer: Unknown Origin: Germany, 1960's Collection: European

Condition: Completely restored