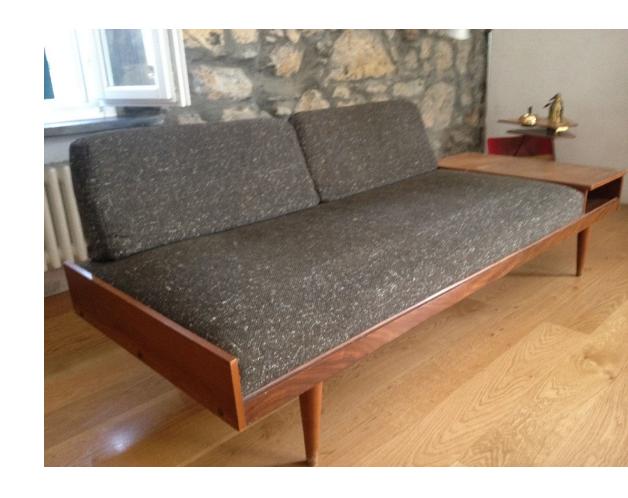

# Small sofa in wood and fabric with side container

Dimension: 180 x 70 x 60cmh Designer: Attributed to Ico Parisi

Producer: Unknown Origin: Italy 1950's Collection: European Condition: Very good

Art. 03\_16\_07\_001