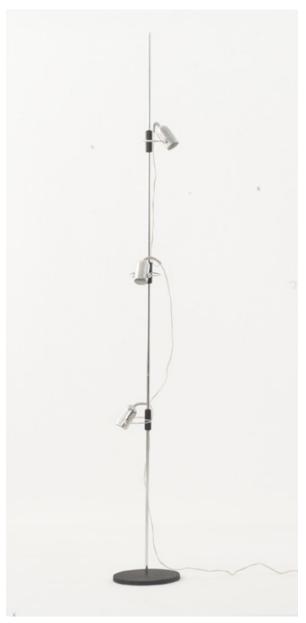

#### Desk lamp.

Aluminum and plexiglass

Dimension: H 38 cm, diam. 35cm

Designer: Unknown Producer: Unknown Origin: Italy, 1950's Collection: European Condition: good

Art. 03\_00\_01\_007

Floor lamp Floor lamp with 3 chrome spheres. Chromed and

#### lacquered aluminum.

Dimension: H 170 cm Designer: Unknown Producer: Reggiani Origin: Italy, 1970's Collection: European Condition: good

Art. 03\_00\_01\_013