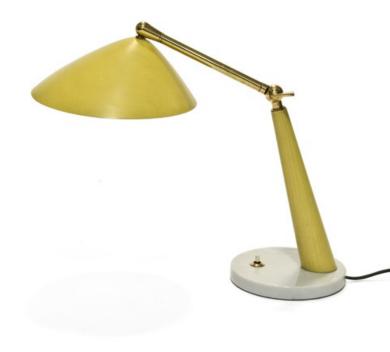

### Desk lamp. Marble base, brass extendible arm and fixture and lacquered wood.

Dimension: H 43 cm

Designer: Unknown Producer: Stilux Origin: Italy, 1950's Collection: European Condition: good

Art. 03\_41\_01\_004