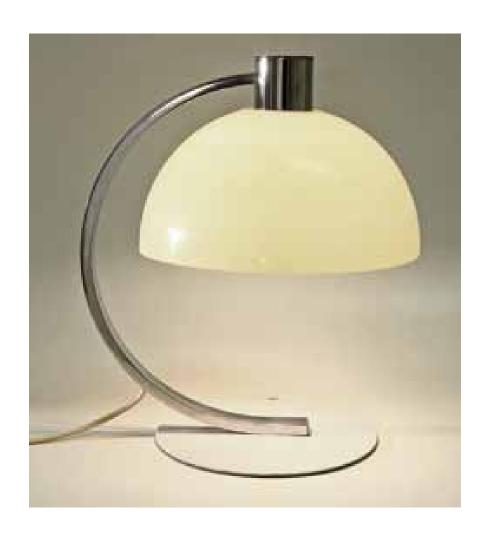

#### two position switch (top, bottom).

Dimension: H 34 cm to 54 cm

Designer : Max Ingrand Producer : Fontana Arte

Origin: Italy, 1950's

Collection: Scandinavian Condition: excellent

N° 1 piece available

(each size)