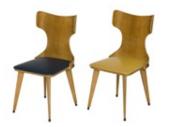

Dining chairs.

Curved multilayered plywood chairs with upholstered

seat in artificial leather and brass tack decoration.

Dimension:

Designer: Unknown Producer: Unknown Origin: Italy, 1950's Collection: European Condition: Excellent