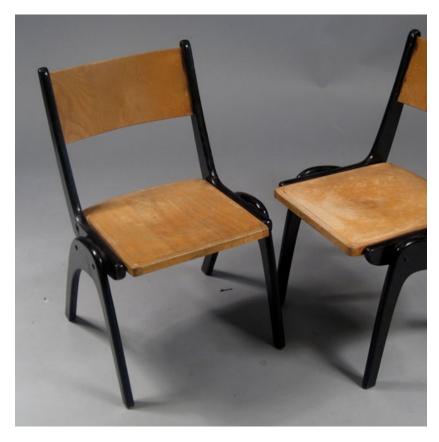

Completely re-upholstered

Art. 03\_00\_02\_005

Dining chairs.

Dining chairs with frames of black painted wood seats

with tilt of beech wood.

Dimension:

Designer: Unknown Producer: Unknown Origin: Germany Collection: European Condition: Good.