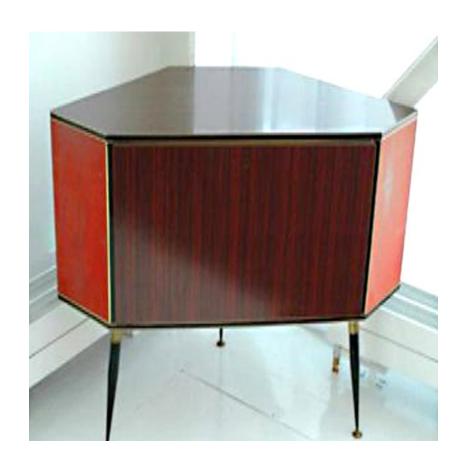

## Storage

Art. 03\_00\_09\_002

Angle bar in rosewood

Veneer and set on three metal legs with a rotating

cabinet for bottle storage, complete with key.

Dimension:

Designer: Unknown Producer: Unknown Origin: Italy 1950's Collection: European Condition: Good