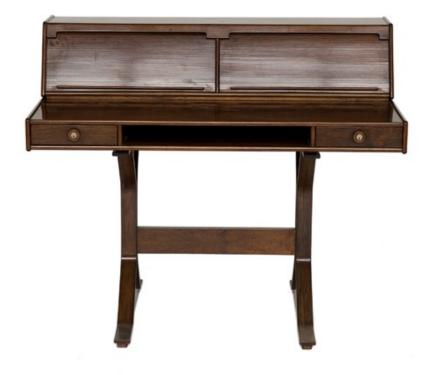

# Writing Desk

Art. 03\_16\_08\_001

Writing Desk.

Model 530. Writing Desk with drawers and

#### roll back compartments

Dimension: cm H 70 x W 96 x L 110 Designer: Gianfranco Frattini

Producer: Bernini Origin: Italy, 1964 Collection: European Condition: Very good.