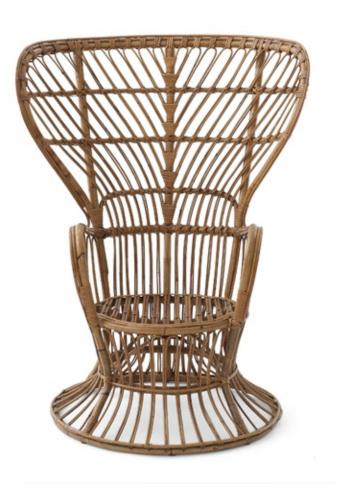

Quantity: n° 4

Art. 03\_17\_03\_002

Cane high back chair.

Curved design, bamboo stalks and woven rattan.

Dimension: H 126.5 x W 90 x D 76.5 cm

Designer : Giò Ponti

Producer: Pierantonio Bonacina

Origin: Italy 1950's Collection: European

Condition: Good, slight traces of wear commensurate

with age.

Art. 03\_72\_03\_003

High back cane chair.

Curved design. Bamboo stalks and woven rattan.

Dimension: W 50 x H 78 x D 90,5 cm

Designer: Franco Albini Producer: Unknown Origin: Italy 1950's Collection: European

Condition: Good, slight traces of wear commensurate

with age.