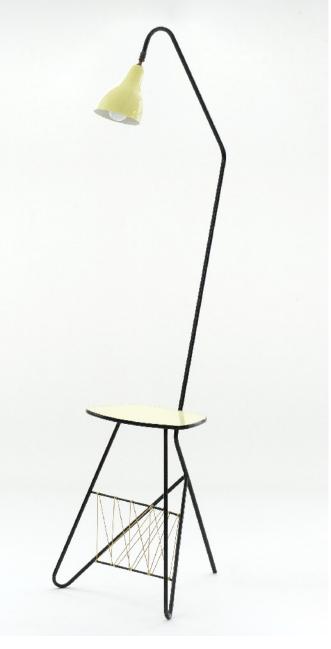

# Floor lamp with small table and magazine holder in laquered metal

Dimension: H 180cm
Designer: unknown
Producer: unknown
Origin: Swizerland, 1950's
Collection: European
Condition: good

Art. 03\_00\_01\_016