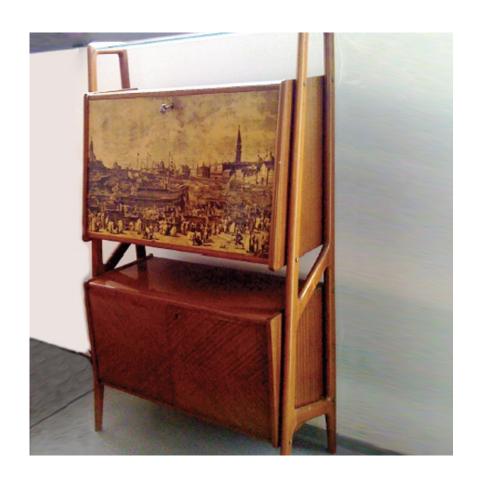

## Storage

Art. 03\_00\_09\_003

Tall Italian segretaire with flip-down desktop and small drawers and cabinet

spaces. Printed surface on flip down top.

Dimension:

Designer: Unknown Producer: Unknown Origin: Italy 1950's Collection: European Condition: Discrete