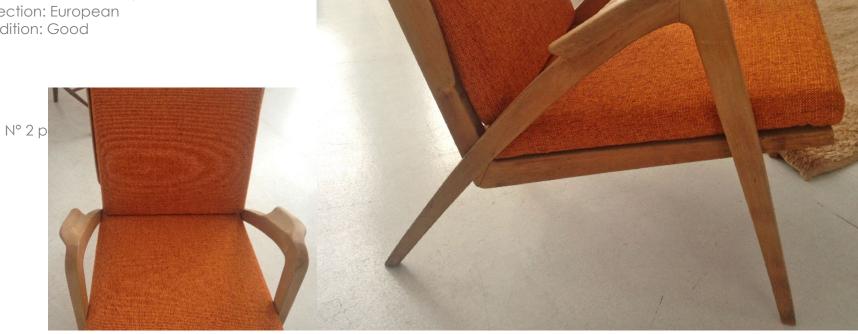

Art. 03\_47\_03\_001

### Armchairs Model P38 Black lacquered wood and white synthetic leather.

Dimension:

Designer: Osvaldo Borsani

Producer: Unknown Origin: Italy 1950's Collection: European

Condition: Good. Leather patina with some signs of wear