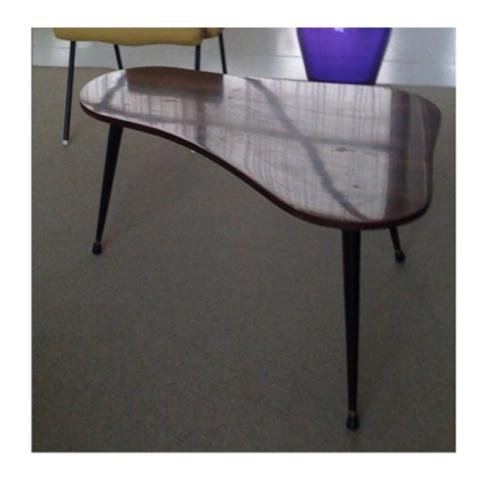

Art. 03\_00\_07\_005

Coffee table.

Three legged corner table in a kidney-shaped design

#### with metal legs.

Dimension:

Designer: Unknown Producer: Unknown Origin: Italy 1960's Collection: European Condition: Discrete.

Art. 03\_00\_07\_006

Coffee table.
Low end table with lacquered wood tabletop and