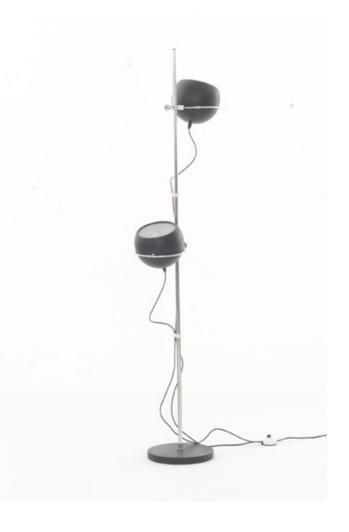

# Floor lamp in painted and polished metal with two round lighting fixtures

Dimension: 140cm H
Designer: unknown
Producer: unknown
Origin: Germany, 1960's
Collection: European
Condition: very good

Art. 03\_00\_01\_026

### Floor lamp in painted and polished metal with a flexible arm

Dimension: 110cm H
Designer: unknown
Producer: unknown
Origin: Germany, 1960's
Collection: European
Condition: very good

Art. 03\_00\_01\_027