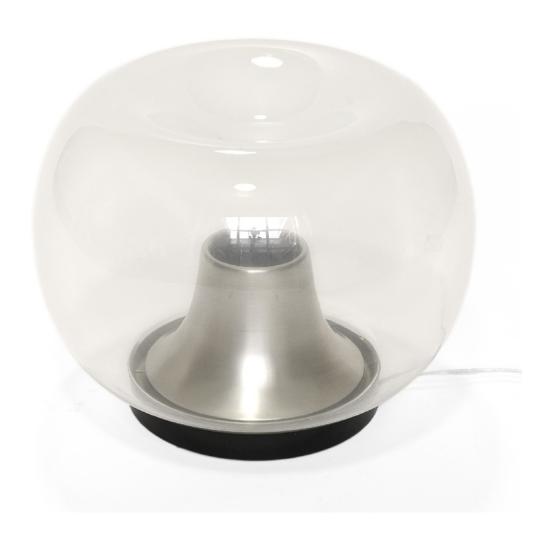

#### Table lamp in blown glass and metal base

Dimension : 40cm diam Designer : unknown

Producer: attributed to Mazzega

Origin: Italy, 1950's Collection: European Condition: excellent

Art. 03\_00\_01\_025