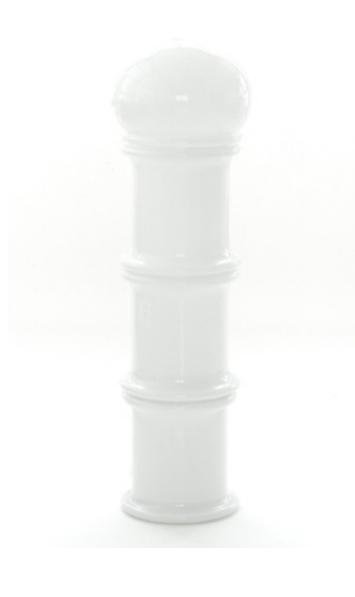

#### two position switch (top, bottom).

Dimension: H 34 cm to 54 cm

Designer : Max Ingrand Producer : Fontana Arte

Origin: Italy, 1950's

Collection: Scandinavian Condition: excellent

N° 1 piece available

(each size)