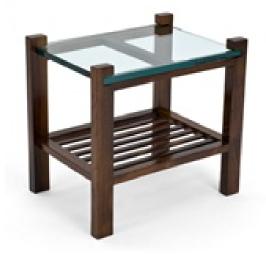

Art. 01\_00\_07\_004

**Side tables in Jacaranda and glass.** Dimension : cm 54 X 38 X 50H Designer : Unknown Producer : Unknown Origin: Brazil Collection: Brazilian Condition: excellent

Art. 01\_00\_07\_006