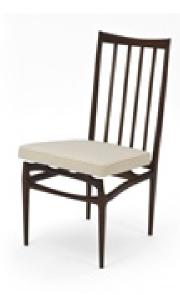

Art. 01\_53\_02\_006

University chairs in jacaranda and fabric Dimension : cm 45 X 50 X 70 H Designer : Sergio Rodrigues Producer : Oca Origin: Brazil Collection: Brazilian Condition: completely restored and re-upholstered.