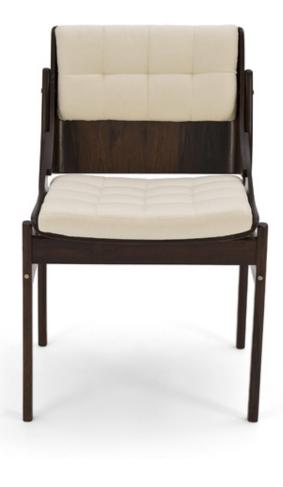

Art. 01\_28\_02\_002

**Chairs in Jacaranda and leather** Dimension : cm 47 X 55 X 75H Designer : attributed to Joaquim Tenreiro Producer : attributed to Lanbach & Tenreiro Origin: Brazil Collection: Brazilian Condition: completely restored and re-upholstered.