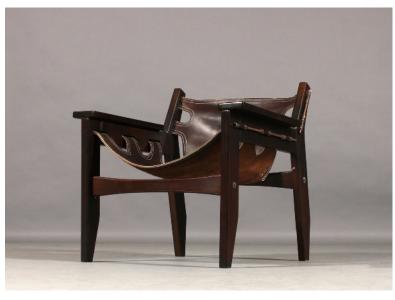

Art. 01\_70\_04\_010

Leather and Jacaranda lounge chair Dimension : Designer : Liceu de Artes e Uficios de Sao Paulo

Producer : Liceu de Artes e Uficios de Sao Paulo Origin: Brazil Collection: Brazilian Condition: excellent