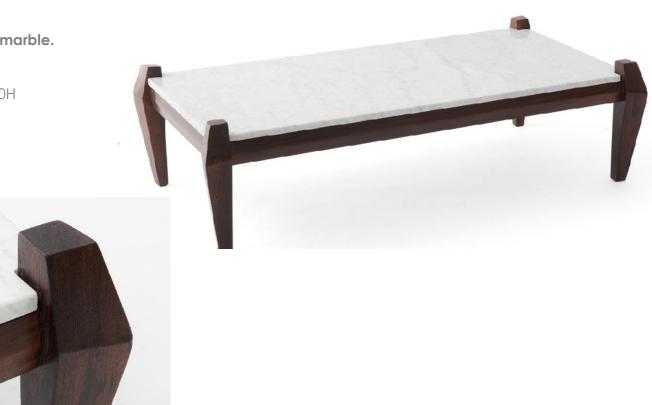

Art. 01\_00\_07\_013

"coffee tables in Jacaranda and white marble

Dimension : cm 120 x 40 X 40H Designer :Unknown Producer : Unknown Origin: Brazil Collection: Brazilian Condition: excellent