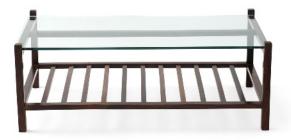

Art. 01\_00\_07\_009

**Side table in Jacaranda and glass.** Dimension : cm 120 X 60 X 40H Designer : Unkown Producer : Unknown Origin: Brazil Collection: Brazilian Condition: excellent

Art. 01\_69\_07\_010