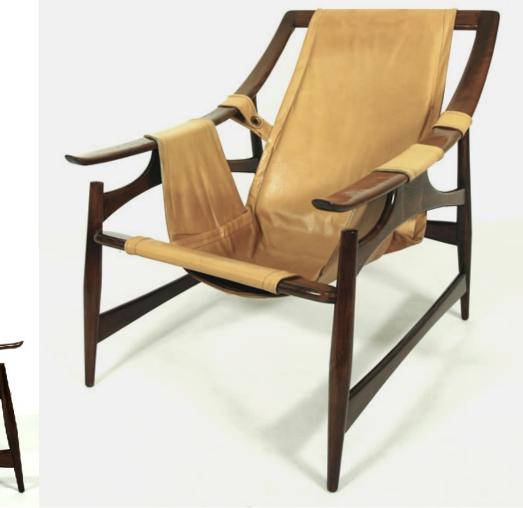

Art. 01\_70\_04\_010

Leather and Jacaranda lounge chair Dimension : Designer : Liceu de Artes e Uficios de Sao Paulo

Producer : Liceu de Artes e Uficios de Sao Paulo Origin: Brazil Collection: Brazilian Condition: excellent