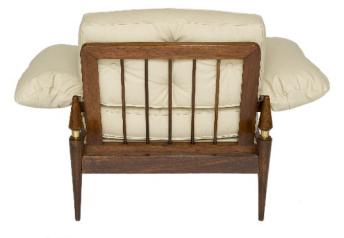

Art. 01\_00\_02\_004

**Chairs in Jacaranda and fabric** Dimension : cm 45 X 45 X 80H Designer : Ernesto Hauner Producer : Mobilinea Origin: Brazil Collection: Brazilian Condition: completely restored and re-upholstered.