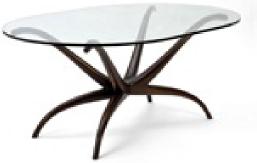

Art. 01\_00\_07\_009

**Side table in Jacaranda and glass.** Dimension : cm 120 X 60 X 40H Designer : Unkown Producer : Unknown Origin: Brazil Collection: Brazilian Condition: excellent

Art. 01\_69\_07\_010

Side table in Jacaranda and marble.

Dimension : cm 120 X 50 X 40H Designer : Jean Gillon Producer : Unknown Origin: Brazil Collection: Brazilian Condition: excellent

Art. 01\_53\_07\_011

"Alex", Large, coffee table in Jacarand