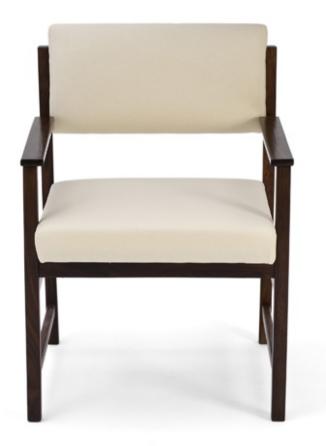

### November 2012

Art. 01\_00\_02\_001

**Chairs in Jacaranda and fabric** Dimension : cm 47 X 55 X 75H Designer : Unknown Producer : Unknown Origin: Brazil Collection: Brazilian Condition: completely restored and re-upholstered.