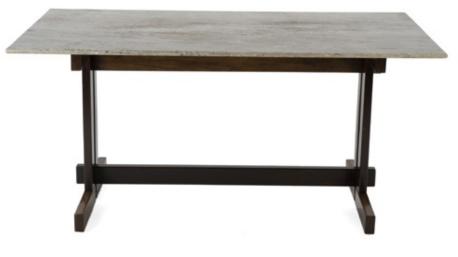

Art. 01\_00\_06\_004

Dining table in Jacaranda and marble.

Dimension : cm 90 X 160 X 75H Designer : Unknown Producer : Unknown Origin: Brazil Collection: Brazilian Condition: excellent

Art. 01\_00\_06\_005

Dining table in Jacaranda and marble. Dimension : cm 105 X 75H Designer : Unknown Producer : Unknown Origin: Brazil Collection: Brazilian Condition: excellent

Art. 01\_00\_06\_006

**Dining table in Jacaranda** Dimension : cm 160 X 84 X 78H Designer : Giuseppe Scapinelli Producer : Unknown Origin: Brazil Collection: Brazilian Condition: excellent