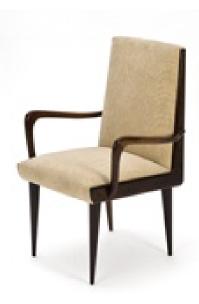

Art. 01\_28\_02\_002

**Chairs in Jacaranda and leather** Dimension : cm 47 X 55 X 75H Designer : attributed to Joaquim Tenreiro Producer : attributed to Lanbach & Tenreiro Origin: Brazil Collection: Brazilian Condition: completely restored and re-upholstered.