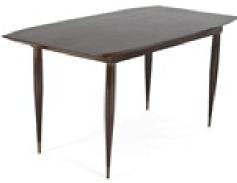

Dining table in Jacaranda and marble. Dimension : cm 105 X 75H Designer : Unknown Producer : Unknown Origin: Brazil Collection: Brazilian Condition: excellent

Art. 01\_00\_06\_006

**Dining table in Jacaranda** Dimension : cm 160 X 84 X 78H Designer : Giuseppe Scapinelli Producer : Unknown Origin: Brazil Collection: Brazilian Condition: excellent