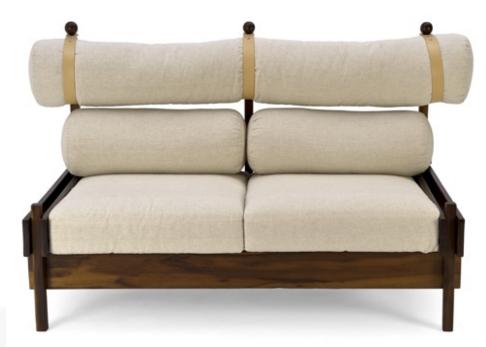

#### Art. 01\_32\_05\_009

#### Sofa in Jacaranda and cream fabric.

Dimension : cm 220 X 80 X 70cm H Designer : Jorge Zalszupin Producer : L'Atelier Origin: Brazil, 1960 Collection: Brazilian Condition: completely restored and reupholstered.