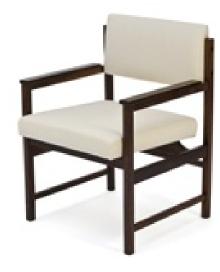

### November 2012

Art. 01\_00\_02\_001

**Chairs in Jacaranda and fabric** Dimension : cm 47 X 55 X 75H Designer : Unknown Producer : Unknown Origin: Brazil Collection: Brazilian Condition: completely restored and re-upholstered.