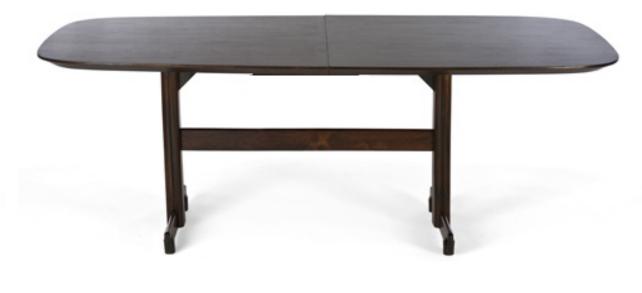

#### Dining table in Jacaranda.

Dimension : cm 100 X 200 X 76H Designer : Unknown Producer : Unknown Origin: Brazil Collection: Brazilian Candition: avaallant

N

Art. 01\_18\_06\_002

**Dining table in Jacaranda and glass** Dimension : cm 160 X 90 X 73H Designer : Giuseppe Scapinelli Producer : Unknown Origin: Brazil Collection: Brazilian Condition: excellent

Art. 01\_00\_06\_004

Dining table in Jacaranda and marble.

Dimension : cm 90 X 160 X 75H Designer : Unknown Producer : Unknown Origin: Brazil Collection: Brazilian Condition: excellent

Art. 01\_00\_06\_005

Dining table in Jacaranda and marble. Dimension : cm 105 X 75H Designer : Unknown Producer : Unknown Origin: Brazil Collection: Brazilian Condition: excellent

Art. 01\_00\_06\_006

**Dining table in Jacaranda** Dimension : cm 160 X 84 X 78H Designer : Giuseppe Scapinelli Producer : Unknown Origin: Brazil Collection: Brazilian Condition: excellent

Art. 01\_28\_06\_007

Dining table in Jacaranda and black glass. Dimension : cm 225 X 110 X 78H Designer : Joaquim Tenreiro Producer : Langbach & Tenreiro Origin: Brazil Collection: Brazilian Condition: excellent

N° 1 pie

Art. 01\_28\_06\_008

Dining table in Jacaranda and marble.

Dimension : cm 150 X 90 X 75 H Designer : Joaquim Tenreiro Producer : Langbach & Tenreiro Origin: Brazil Collection: Brazilian Condition: excellent