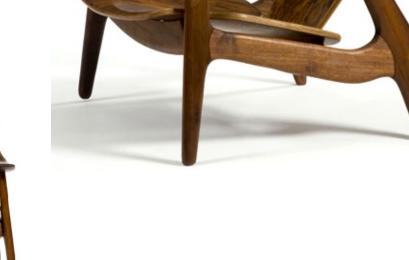

Art. 01\_01\_04\_006

Lounge chairs in Jacaranda, metal and leather. Dimension : cm 68 X 75 X 68H Designer : Alberto Reis Producer : Unknown Origin: Brazil Collection: Brazilian Condition: good

Art. 01\_00\_04\_007