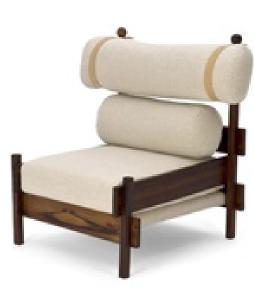

Art. 01\_53\_04\_005

**"Tonico" Lounge chairs in Jacaranda and fabric.** Dimension : cm 80 X 80 X 90H Designer : Sergio Rodrigues Producer : Oca Origin: Brazil Collection: Brazilian Condition: completely restored and reupholstered.