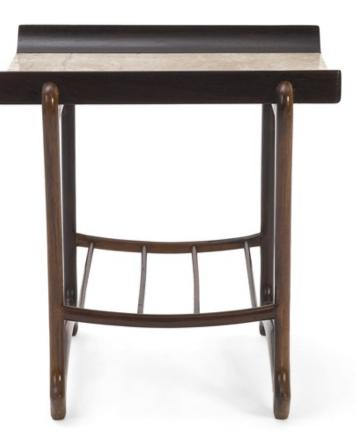

Art. 01\_69\_07\_003

**Side tables in Jacaranda and marble.** Dimension : cm 65 X 50 X 40H Designer : Jean Gillon Producer : Unknown Origin: Brazil Collection: Brazilian Condition: excellent

N° 2 pieces availab