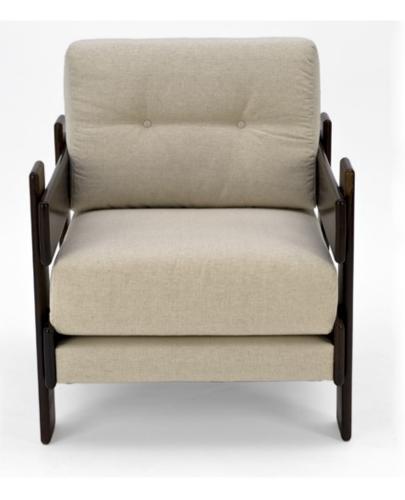

### November 2012

Art. 01\_00\_02\_001

**Chairs in Jacaranda and fabric** Dimension : cm 47 X 55 X 75H Designer : Unknown Producer : Unknown Origin: Brazil Collection: Brazilian Condition: completely restored and re-upholstered.