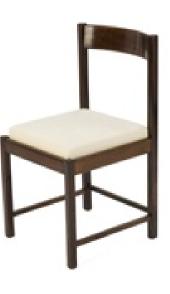

### November 2012

Art. 01\_00\_02\_001

**Chairs in Jacaranda and fabric** Dimension : cm 47 X 55 X 75H Designer : Unknown Producer : Unknown Origin: Brazil Collection: Brazilian Condition: completely restored and re-upholstered.