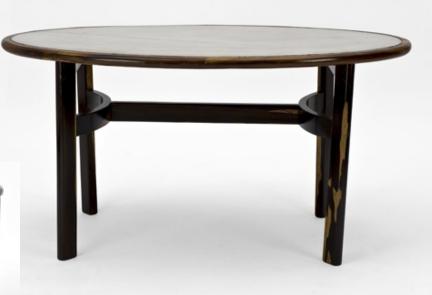

Dining table in Jacaranda and marble. Dimension : cm 105 X 75H Designer : Unknown Producer : Unknown Origin: Brazil Collection: Brazilian Condition: excellent

Art. 01\_00\_06\_006

**Dining table in Jacaranda** Dimension : cm 160 X 84 X 78H Designer : Giuseppe Scapinelli Producer : Unknown Origin: Brazil Collection: Brazilian Condition: excellent