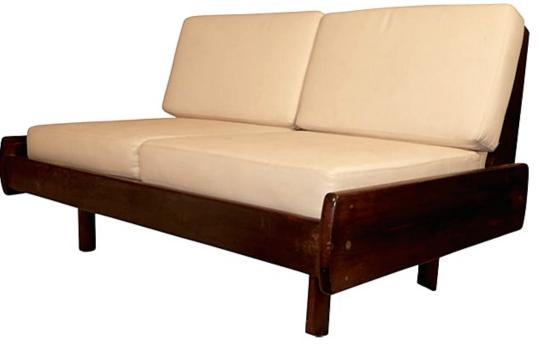

#### Sofa in Jacaranda and cream fabric.

Dimension : cm 220 X 80 X 70cm H Designer : Jorge Zalszupin Producer : L'Atelier Origin: Brazil, 1960 Collection: Brazilian Condition: completely restored and reupholstered.

#### Sofa in Jacaranda and cream fabric.

Dimension : cm 180 X 80 X 75cm H Designer : Unknown Producer : Unknown Origin: Brazil, 1960 Collection: Brazilian Condition: completely restored and reupholstered