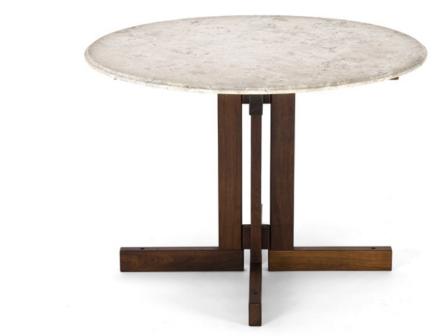

Dining table in Jacaranda and marble. Dimension : cm 105 X 75H Designer : Unknown Producer : Unknown Origin: Brazil Collection: Brazilian Condition: excellent

Art. 01\_00\_06\_006

**Dining table in Jacaranda** Dimension : cm 160 X 84 X 78H Designer : Giuseppe Scapinelli Producer : Unknown Origin: Brazil Collection: Brazilian Condition: excellent