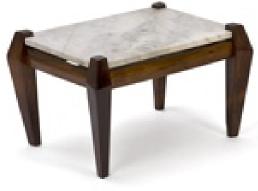

**Side table in Jacaranda and marble.** Dimension : cm 50 X 20 X 32H Designer : Unknown Producer : Unknown Origin: Brazil Collection: Brazilian Condition: excellent