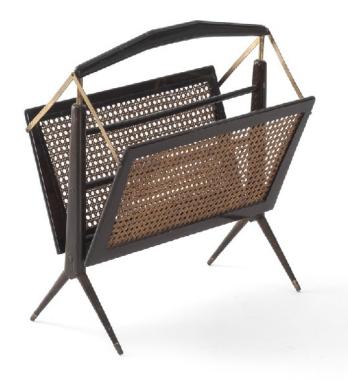

# Newspaper stand

Art. 01\_00\_13\_002

Newspaper stand in Jacaranda and cane

Dimension : cm 40 X 55 Designer : Unkown Producer : Unknown Origin: Brazil Collection: Brazilian Condition: excellent