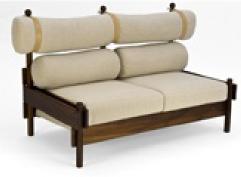

#### Art. 01\_00\_05\_010

#### Sofa in Jacaranda and cream fabric.

Dimension : cm 180 X 80 X 75cm H Designer : Unknown Producer : Unknown Origin: Brazil, 1960 Collection: Brazilian Condition: completely restored and reupholstered