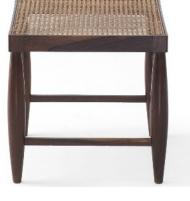

#### Stool in Jacaranda and cane

Dimension : 42 z 42 x 45cm h Designer : Unknown Producer : Unknown Origin: Brazil Collection: Brazilian Condition: excellent

Art. 01\_00\_07\_008

**Side tables in Jacaranda and glass.** Dimension : cm 40 X 40 X 40H Designer : Unkown Producer : Unknown Origin: Brazil Collection: Brazilian Condition: excellent