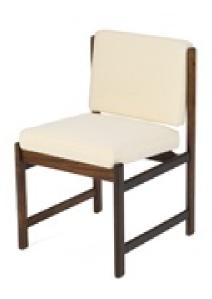

Art. 01\_53\_02\_006

University chairs in jacaranda and fabric Dimension : cm 45 X 50 X 70 H Designer : Sergio Rodrigues Producer : Oca Origin: Brazil Collection: Brazilian Condition: completely restored and re-upholstered.