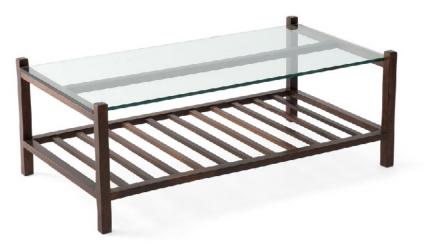

Dimension : cm 80 x 80 X 40H Designer : Sergio Rodrigues Producer : OCA Origin: Brazil Collection: Brazilian Condition: excellent

Art. 01\_00\_07\_012

"coffee tables in Jacaranda and glass

Dimension : cm 40 x 40 X 40H Designer :Unknown Producer : Unknown Origin: Brazil Collection: Brazilian Condition: excellent

Art. 01\_00\_07\_013

"coffee tables in Jacaranda and white marble

Dimension : cm 120 x 40 X 40H Designer :Unknown Producer : Unknown Origin: Brazil Collection: Brazilian Condition: excellent