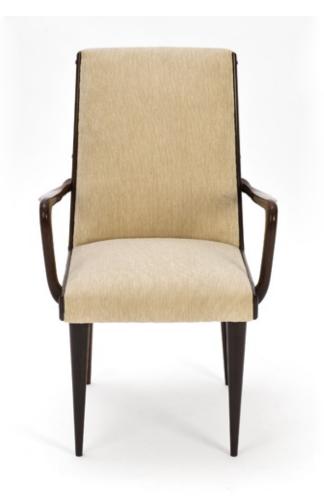

Art. 01\_28\_02\_002

**Chairs in Jacaranda and leather** Dimension : cm 47 X 55 X 75H Designer : attributed to Joaquim Tenreiro Producer : attributed to Lanbach & Tenreiro Origin: Brazil Collection: Brazilian Condition: completely restored and re-upholstered.