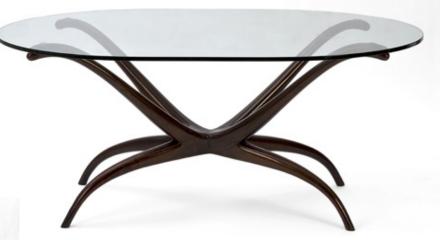

Art. 01\_00\_07\_009

**Side table in Jacaranda and glass.** Dimension : cm 120 X 60 X 40H Designer : Unkown Producer : Unknown Origin: Brazil Collection: Brazilian Condition: excellent

Art. 01\_69\_07\_010

Side table in Jacaranda and marble.

Dimension : cm 120 X 50 X 40H Designer : Jean Gillon Producer : Unknown Origin: Brazil Collection: Brazilian Condition: excellent

Art. 01\_53\_07\_011

"Alex", Large, coffee table in Jacarand