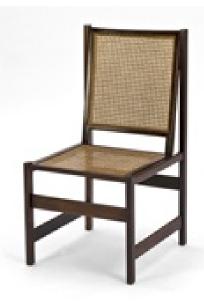

Art. 01\_00\_02\_003

Chairs in Jacaranda and cane

Dimension : cm 48 X 53 X 87H Designer : Unknown Producer : Unknown Origin: Brazil Collection: Brazilian Condition: completely restored and re-upholstered.