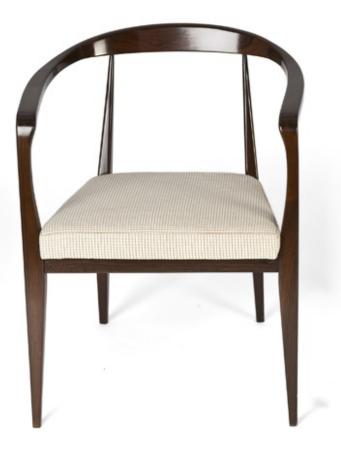

Art. 01\_28\_02\_002

**Chairs in Jacaranda and leather** Dimension : cm 47 X 55 X 75H Designer : attributed to Joaquim Tenreiro Producer : attributed to Lanbach & Tenreiro Origin: Brazil Collection: Brazilian Condition: completely restored and re-upholstered.