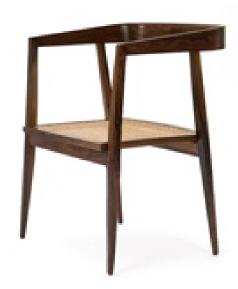

Art. 01\_00\_02\_003

Chairs in Jacaranda and cane

Dimension : cm 48 X 53 X 87H Designer : Unknown Producer : Unknown Origin: Brazil Collection: Brazilian Condition: completely restored and re-upholstered.