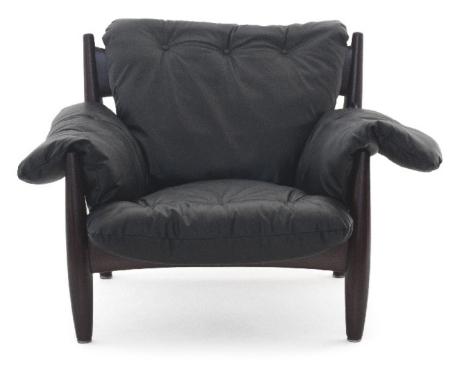

Dimension : cm 55 X 55 X 75H. Designer : Unknown Producer : Unknown Origin: Brazil Collection: Brazilian Condition: completely restored.

Art. 01\_53\_04\_001

Lounge chairs with eucalyptus wood frame

and cognac coloured leather. Dimension : L 65 X W 65 X H 70 cm. Designer : Sergio Rodrigues Producer : Classicon Origin: Brazil Collection: Brazilian Condition: new (re-edition)