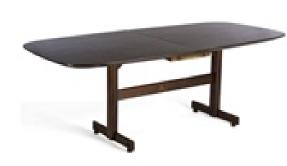

#### Dining table in Jacaranda.

Dimension : cm 100 X 200 X 76H Designer : Unknown Producer : Unknown Origin: Brazil Collection: Brazilian Candition: avaallant

N

Art. 01\_18\_06\_002

**Dining table in Jacaranda and glass** Dimension : cm 160 X 90 X 73H Designer : Giuseppe Scapinelli Producer : Unknown Origin: Brazil Collection: Brazilian Condition: excellent

Art. 01\_00\_06\_004

Dining table in Jacaranda and marble.

Dimension : cm 90 X 160 X 75H Designer : Unknown Producer : Unknown Origin: Brazil Collection: Brazilian Condition: excellent

Art. 01\_00\_06\_005

Dining table in Jacaranda and marble. Dimension : cm 105 X 75H Designer : Unknown Producer : Unknown Origin: Brazil Collection: Brazilian Condition: excellent

Art. 01\_00\_06\_006

**Dining table in Jacaranda** Dimension : cm 160 X 84 X 78H Designer : Giuseppe Scapinelli Producer : Unknown Origin: Brazil Collection: Brazilian Condition: excellent

Art. 01\_28\_06\_007

Dining table in Jacaranda and black glass. Dimension : cm 225 X 110 X 78H Designer : Joaquim Tenreiro Producer : Langbach & Tenreiro Origin: Brazil Collection: Brazilian Condition: excellent

N° 1 pie

Art. 01\_28\_06\_008

Dining table in Jacaranda and marble.

Dimension : cm 150 X 90 X 75 H Designer : Joaquim Tenreiro Producer : Langbach & Tenreiro Origin: Brazil Collection: Brazilian Condition: excellent