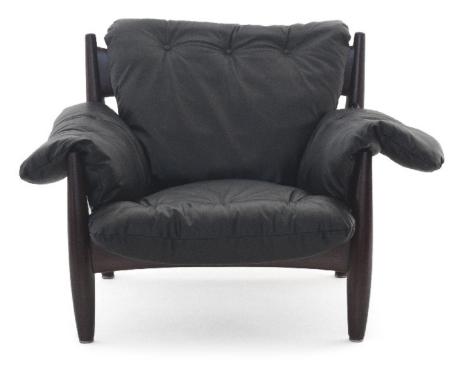

Dimension : cm 80 X 80 X 90H Designer : Sergio Rodrigues Producer : ISA Origin: Brazil Collection: Brazilian Condition: completely restored and reupholstered.

Art. 01\_53\_04\_018

**Ottoman "Sheriff" in Jacaranda and leather.** Dimension : cm 80 X 48 X 45H Designer : Sergio Rodrigues Producer : Unknown Origin: Brazil Collection: Brazilian Condition: completely restored and reupholstered.