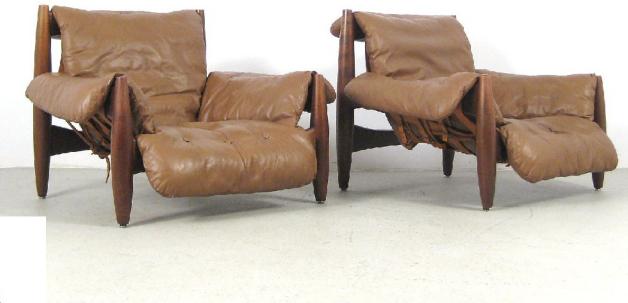

**"Sheriff" Lounge chairs in Jacaranda and leather** Dimension : cm 80 X 80 X 90H Designer : Sergio Rodrigues Producer : ISA Origin: Brazil Collection: Brazilian Condition: completely restored and reupholstered.

Dimension : cm 80 X 80 X 90H Designer : Sergio Rodrigues Producer : ISA Origin: Brazil Collection: Brazilian Condition: completely restored and reupholstered.

Art. 01\_53\_04\_018

**Ottoman "Sheriff" in Jacaranda and leather.** Dimension : cm 80 X 48 X 45H Designer : Sergio Rodrigues Producer : Unknown Origin: Brazil Collection: Brazilian Condition: completely restored and reupholstered.