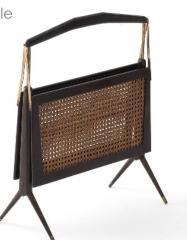

# Newspaper stand

Art. 01\_00\_13\_002

Newspaper stand in Jacaranda and cane

Dimension : cm 40 X 55 Designer : Unkown Producer : Unknown Origin: Brazil Collection: Brazilian Condition: excellent