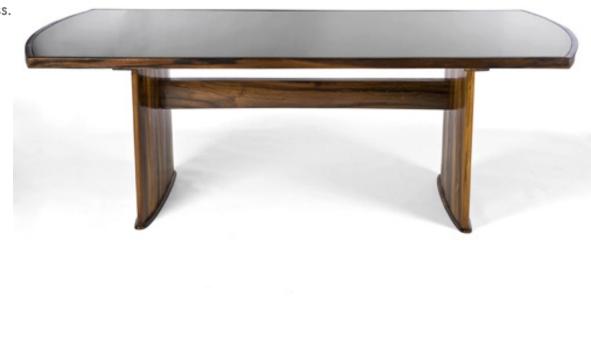

Art. 01\_28\_06\_007

Dining table in Jacaranda and black glass. Dimension : cm 225 X 110 X 78H Designer : Joaquim Tenreiro Producer : Langbach & Tenreiro Origin: Brazil Collection: Brazilian Condition: excellent