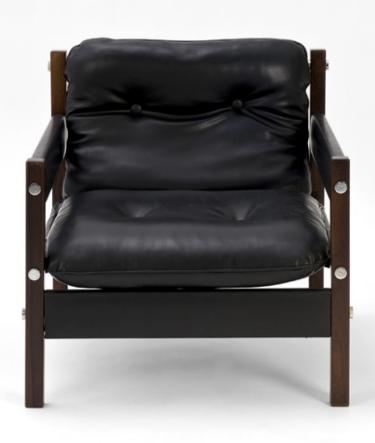

Armchairs in Jacaranda and fabric.

Dimension : cm 55 X 55 X 75H. Designer : Sergio Rodrigues Producer : OCA Origin: Brazil Collection: Brazilian Condition: completely restored.

Art. 01\_00\_03\_002

Armchairs in Jacaranda and Velvet.