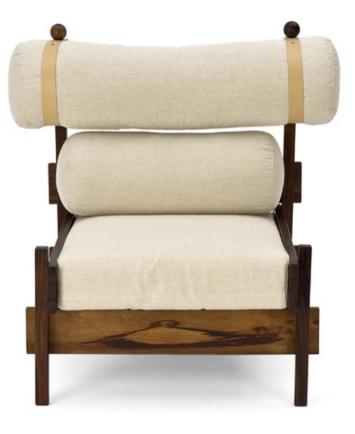

**"Sheriff" Lounge chairs in Jacaranda and leather** Dimension : cm 80 X 80 X 90H Designer : Sergio Rodrigues Producer : ISA Origin: Brazil Collection: Brazilian Condition: completely restored and reupholstered.

Art. 01\_53\_04\_014

"Sheriff" Lounge chairs in Jacaranda

Dimension : cm 80 X 80 X 90H Designer : Sergio Rodrigues Producer : OCA Brasil Origin: Brazil Collection: Brazilian Condition: good

Art. 01\_108\_04\_015