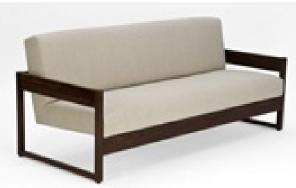

#### Art. 01\_13\_05\_005

**Sofa in Jacaranda and fabric.** Dimension : cm 170 X 73 X 73H Designer : Fatima Arquitetura Interiores Producer : Unknown Origin: Brazil Collection: Brazilian Condition: completely restored and reupholstered.