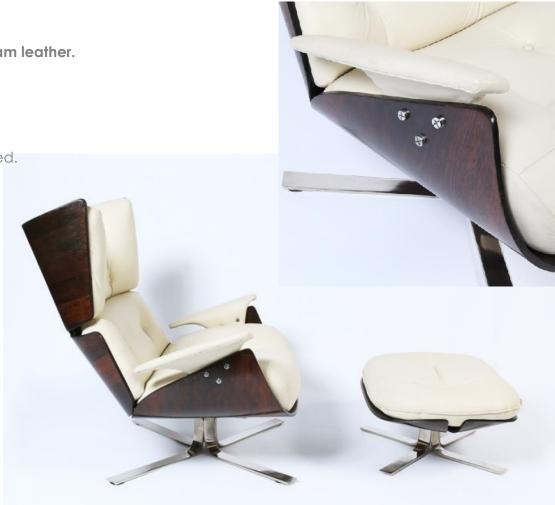

Dimension : cm 55 X 55 X 75H. Designer : Unknown Producer : Unknown Origin: Brazil Collection: Brazilian Condition: completely restored.

Art. 01\_53\_04\_001

Lounge chairs with eucalyptus wood frame

and cognac coloured leather. Dimension : L 65 X W 65 X H 70 cm. Designer : Sergio Rodrigues Producer : Classicon Origin: Brazil Collection: Brazilian Condition: new (re-edition)