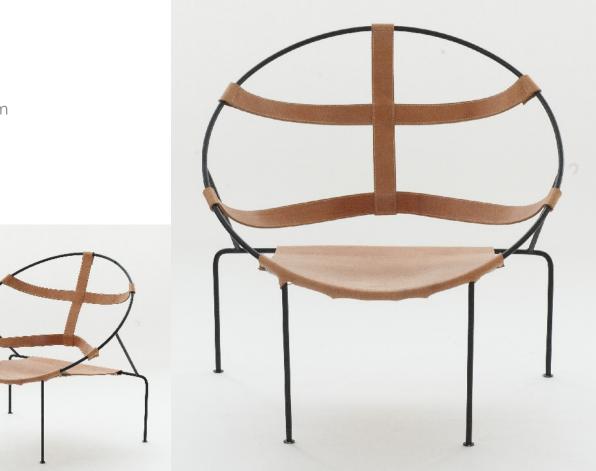

Art. 01\_01\_04\_006

Lounge chairs in Jacaranda, metal and leather. Dimension : cm 68 X 75 X 68H Designer : Alberto Reis Producer : Unknown Origin: Brazil Collection: Brazilian Condition: good

Art. 01\_00\_04\_007