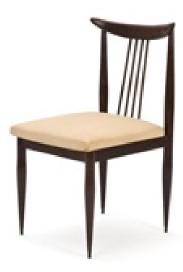

Art. 01\_18\_02\_005

Chairs in Jacaranda and fabric

Dimension : cm 48 X 48 X 89 H Designer : Giuseppe Scapinelli Producer : Fabrica de Moveis Giesse Origin: Brazil Collection: Brazilian Condition: completely restored and re-upholstered.