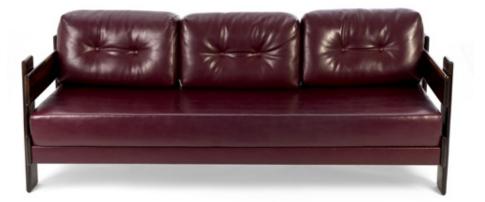

Art. 01\_00\_05\_007

Sofa in Jacaranda and leather.

Dimension : cm 200 X 90 X 77H Designer : Unknown Producer : Unknown Origin: Brazil Collection: Brazilian Condition: excellent

Art. 01\_00\_05\_008

**Sofa in Jacaranda and leatherette** Dimension : Designer : Unknown Producer : Unknown Origin: Brazil Collection: Brazilian Condition: completely restored and reupholstered.