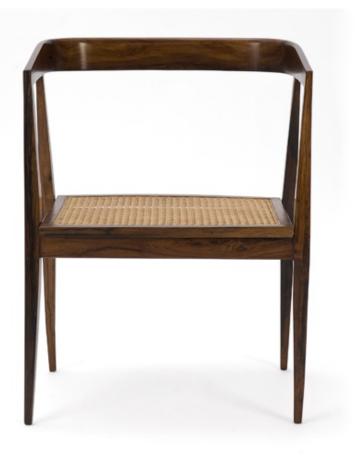

Art. 01\_28\_02\_008

**Chairs in Jacaranda and cane.** Dimension : cm 48 X 53 X 93H Designer : Attributed to Joaquim Tereiro Producer : Origin: Brazil Collection: Brazilian Condition: completely restored.