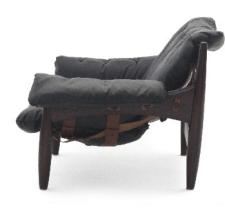

Dimension : cm 55 X 55 X 75H. Designer : Unknown Producer : Unknown Origin: Brazil Collection: Brazilian Condition: completely restored.

Art. 01\_53\_04\_001

Lounge chairs with eucalyptus wood frame

and cognac coloured leather. Dimension : L 65 X W 65 X H 70 cm. Designer : Sergio Rodrigues Producer : Classicon Origin: Brazil Collection: Brazilian Condition: new (re-edition)