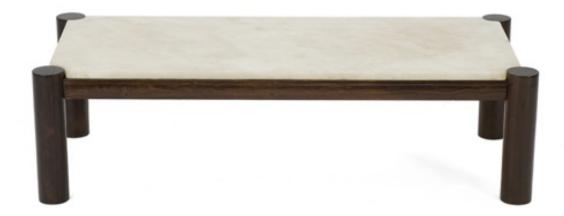

Side table in Jacaranda and marble.

Dimension : cm 120 X 50 X 40H Designer : Jean Gillon Producer : Unknown Origin: Brazil Collection: Brazilian Condition: excellent

Art. 01\_53\_07\_011

"Alex", Large, coffee table in Jacarand