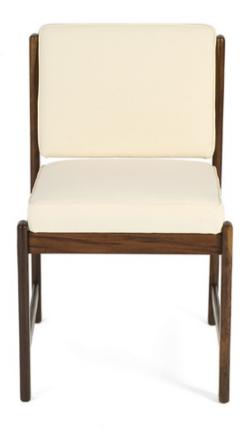

Armchairs in Jacaranda and fabric.

Dimension : cm 55 X 55 X 75H. Designer : Sergio Rodrigues Producer : OCA Origin: Brazil Collection: Brazilian Condition: completely restored.

Art. 01\_00\_03\_002

Armchairs in Jacaranda and Velvet.