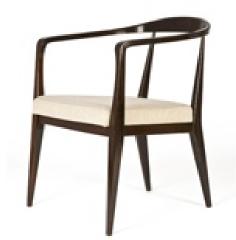

### November 2012

Art. 01\_00\_02\_001

**Chairs in Jacaranda and fabric** Dimension : cm 47 X 55 X 75H Designer : Unknown Producer : Unknown Origin: Brazil Collection: Brazilian Condition: completely restored and re-upholstered.