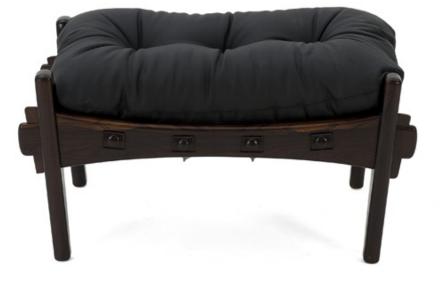

Dimension : cm 80 X 80 X 90H Designer : Sergio Rodrigues Producer : ISA Origin: Brazil Collection: Brazilian Condition: completely restored and reupholstered.

Art. 01\_53\_04\_018

**Ottoman "Sheriff" in Jacaranda and leather.** Dimension : cm 80 X 48 X 45H Designer : Sergio Rodrigues Producer : Unknown Origin: Brazil Collection: Brazilian Condition: completely restored and reupholstered.