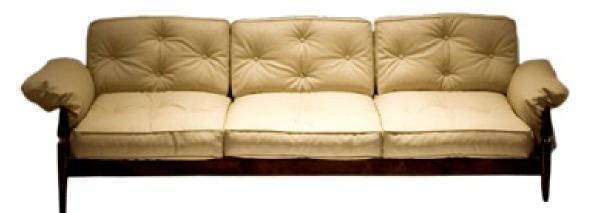

#### Sofa in Jacaranda and cream fabric.

Dimension : cm 220 X 80 X 70cm H Designer : Jorge Zalszupin Producer : L'Atelier Origin: Brazil, 1960 Collection: Brazilian Condition: completely restored and reupholstered.