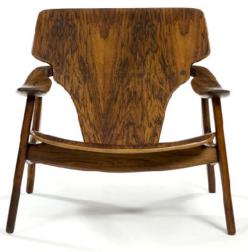

Art. 01\_103\_04\_013

Pauliastano chairs in leather and

laquered iron

Dimension : 70cm x (p) 70cm x (h) 82cm Designer :Mendes da Rocha

Producer : Objecto Origin: Brazil Collection: Brazilian Condition: New

FDC 1- Lounge chairs in leather and laquered iron

Dimension : 70cm x (p) 70cm x (h) 82cm Designer : Flavio de Carvalho Producer : Objecto Origin: Brazil Collection: Brazilian Condition: New