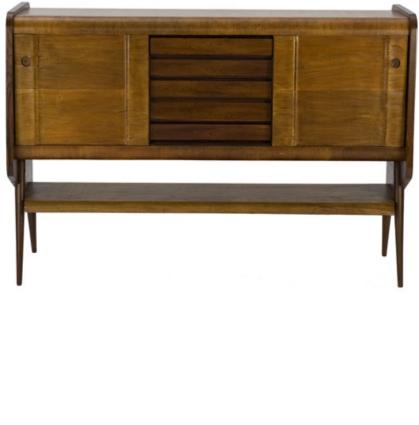

#### Storage

Art. 01\_00\_09\_001

Cabinet in Jacaranda and plywood.

Dimension : cm 166 X 55 X 115H Designer : Unknown Producer : Unknown Origin: Brazil Collection: Brazilian Condition: excellent