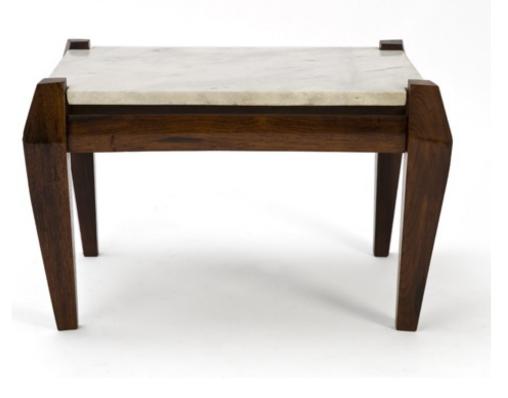

**Side table in Jacaranda and marble.** Dimension : cm 50 X 20 X 32H Designer : Unknown Producer : Unknown Origin: Brazil Collection: Brazilian Condition: excellent