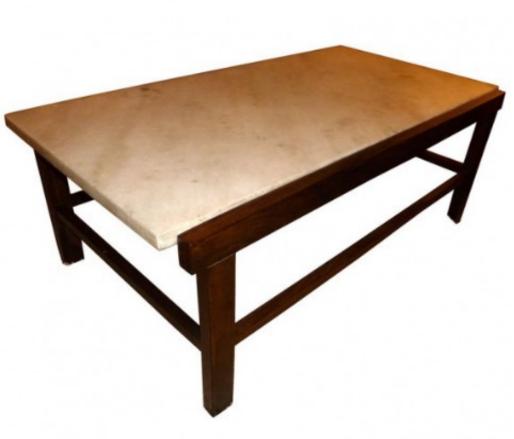

Art. 01\_00\_06\_004

Dining table in Jacaranda and marble.

Dimension : cm 90 X 160 X 75H Designer : Unknown Producer : Unknown Origin: Brazil Collection: Brazilian Condition: excellent

Art. 01\_00\_06\_005

Dining table in Jacaranda and marble. Dimension : cm 105 X 75H Designer : Unknown Producer : Unknown Origin: Brazil Collection: Brazilian Condition: excellent

Art. 01\_00\_06\_006

**Dining table in Jacaranda** Dimension : cm 160 X 84 X 78H Designer : Giuseppe Scapinelli Producer : Unknown Origin: Brazil Collection: Brazilian Condition: excellent