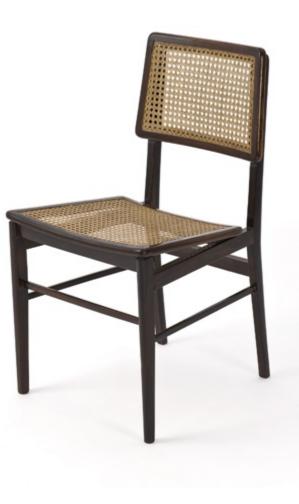

Art. 01\_28\_02\_009

**Chairs in Jacaranda and cane** Dimension : cm 45 X 50 X 80 H Designer : Joaquim Tenreiro Producer : Langabch & Tenreiro Origin: Brazil Collection: Brazilian Condition: completely restored.