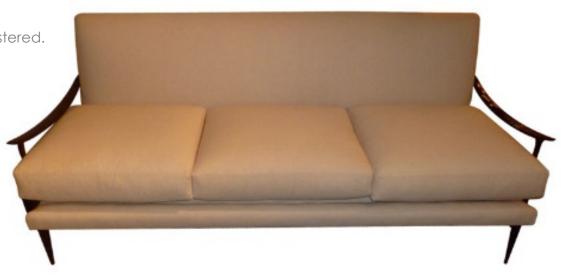

#### Art. 01\_13\_05\_005

**Sofa in Jacaranda and fabric.** Dimension : cm 170 X 73 X 73H Designer : Fatima Arquitetura Interiores Producer : Unknown Origin: Brazil Collection: Brazilian Condition: completely restored and reupholstered.

Art. 01\_53\_05\_006

**"Tonico" Sofa in Jacaranda and fabric.** Dimension : cm 180 X 85 X 95,6H Designer : Sergio Rodrigues Producer : Oca Origin: Brazil Collection: Brazilian Condition: completely restored and reupholstered.

Art. 01\_00\_05\_007

Sofa in Jacaranda and leather.

Dimension : cm 200 X 90 X 77H Designer : Unknown Producer : Unknown Origin: Brazil Collection: Brazilian Condition: excellent

Art. 01\_00\_05\_008

**Sofa in Jacaranda and leatherette** Dimension : Designer : Unknown Producer : Unknown Origin: Brazil Collection: Brazilian Condition: completely restored and reupholstered.