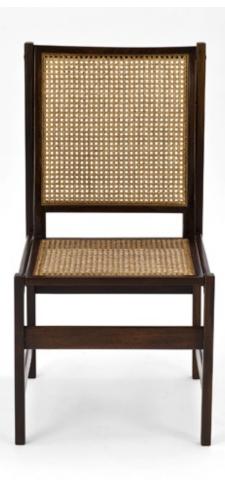

Art. 01\_28\_02\_008

**Chairs in Jacaranda and cane.** Dimension : cm 48 X 53 X 93H Designer : Attributed to Joaquim Tereiro Producer : Origin: Brazil Collection: Brazilian Condition: completely restored.