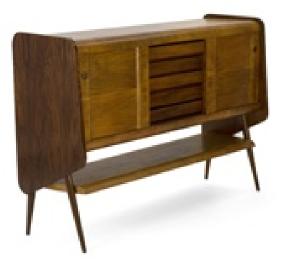

#### Storage

Art. 01\_00\_09\_001

Cabinet in Jacaranda and plywood.

Dimension : cm 166 X 55 X 115H Designer : Unknown Producer : Unknown Origin: Brazil Collection: Brazilian Condition: excellent