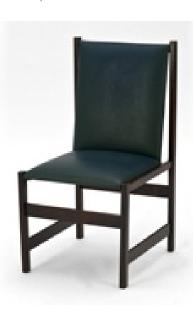

Art. 01\_53\_02\_006

University chairs in jacaranda and fabric Dimension : cm 45 X 50 X 70 H Designer : Sergio Rodrigues Producer : Oca Origin: Brazil Collection: Brazilian Condition: completely restored and re-upholstered.