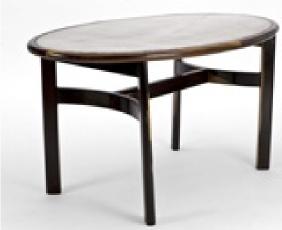

Art. 01\_00\_06\_004

Dining table in Jacaranda and marble.

Dimension : cm 90 X 160 X 75H Designer : Unknown Producer : Unknown Origin: Brazil Collection: Brazilian Condition: excellent

Art. 01\_00\_06\_005

Dining table in Jacaranda and marble. Dimension : cm 105 X 75H Designer : Unknown Producer : Unknown Origin: Brazil Collection: Brazilian Condition: excellent

Art. 01\_00\_06\_006

**Dining table in Jacaranda** Dimension : cm 160 X 84 X 78H Designer : Giuseppe Scapinelli Producer : Unknown Origin: Brazil Collection: Brazilian Condition: excellent