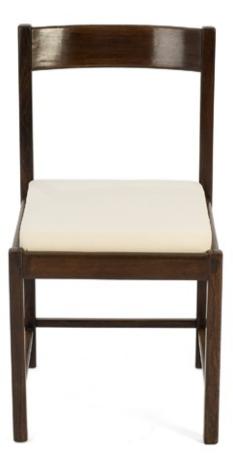

### November 2012

Art. 01\_00\_02\_001

**Chairs in Jacaranda and fabric** Dimension : cm 47 X 55 X 75H Designer : Unknown Producer : Unknown Origin: Brazil Collection: Brazilian Condition: completely restored and re-upholstered.