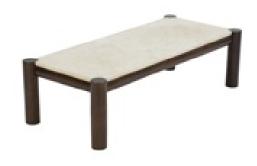

Side table in Jacaranda and marble.

Dimension : cm 120 X 50 X 40H Designer : Jean Gillon Producer : Unknown Origin: Brazil Collection: Brazilian Condition: excellent

Art. 01\_53\_07\_011

"Alex", Large, coffee table in Jacarand