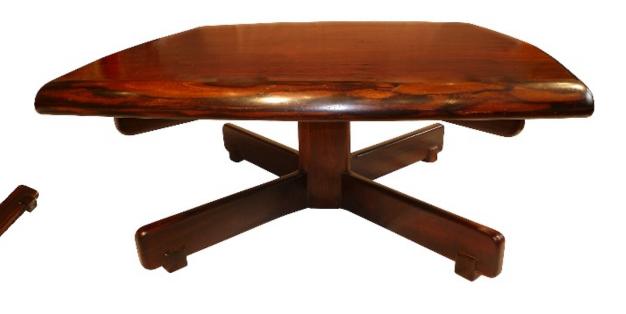

Side table in Jacaranda and marble.

Dimension : cm 120 X 50 X 40H Designer : Jean Gillon Producer : Unknown Origin: Brazil Collection: Brazilian Condition: excellent

Art. 01\_53\_07\_011

"Alex", Large, coffee table in Jacarand

Dimension : cm 80 x 80 X 40H Designer : Sergio Rodrigues Producer : OCA Origin: Brazil Collection: Brazilian Condition: excellent

Art. 01\_00\_07\_012

"coffee tables in Jacaranda and glass

Dimension : cm 40 x 40 X 40H Designer :Unknown Producer : Unknown Origin: Brazil Collection: Brazilian Condition: excellent