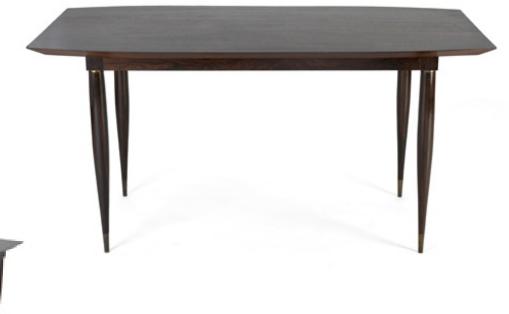

Dining table in Jacaranda and marble. Dimension : cm 105 X 75H Designer : Unknown Producer : Unknown Origin: Brazil Collection: Brazilian Condition: excellent

Art. 01\_00\_06\_006

**Dining table in Jacaranda** Dimension : cm 160 X 84 X 78H Designer : Giuseppe Scapinelli Producer : Unknown Origin: Brazil Collection: Brazilian Condition: excellent