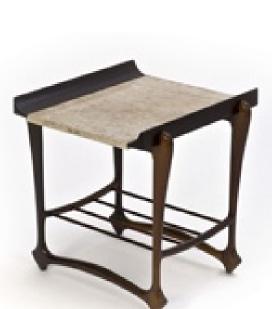

Art. 01\_18\_07\_001

**Side Table in Jacaranda and marble.** Dimension : cm 50 X 45 X 53H Designer : Giuseppe Scapinelli Producer : Fabrica de Moveis Giesse Origin: Brazil Collection: Brazilian Condition: excellent