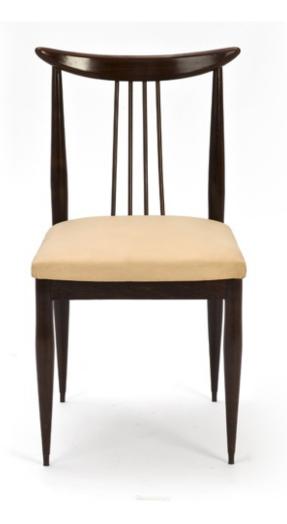

### November 2012

Art. 01\_00\_02\_001

**Chairs in Jacaranda and fabric** Dimension : cm 47 X 55 X 75H Designer : Unknown Producer : Unknown Origin: Brazil Collection: Brazilian Condition: completely restored and re-upholstered.