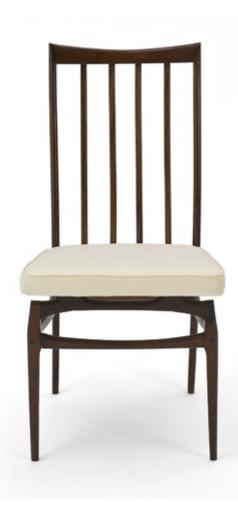

### November 2012

Art. 01\_00\_02\_001

**Chairs in Jacaranda and fabric** Dimension : cm 47 X 55 X 75H Designer : Unknown Producer : Unknown Origin: Brazil Collection: Brazilian Condition: completely restored and re-upholstered.