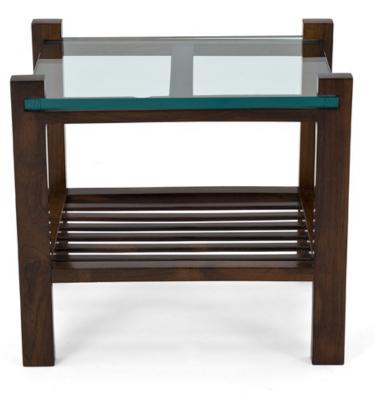

Art. 01\_00\_07\_004

**Side tables in Jacaranda and glass.** Dimension : cm 54 X 38 X 50H Designer : Unknown Producer : Unknown Origin: Brazil Collection: Brazilian Condition: excellent

Art. 01\_00\_07\_006