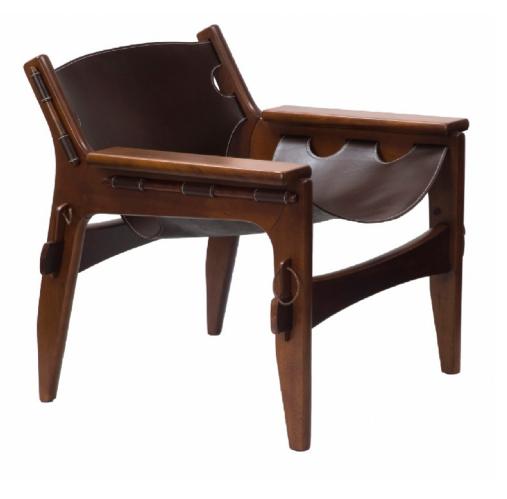

Art. 01\_70\_04\_010

Leather and Jacaranda lounge chair Dimension : Designer : Liceu de Artes e Uficios de Sao Paulo

Producer : Liceu de Artes e Uficios de Sao Paulo Origin: Brazil Collection: Brazilian Condition: excellent