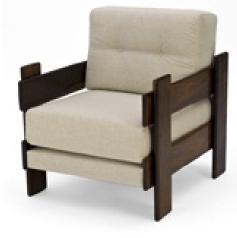

### November 2012

Art. 01\_00\_02\_001

**Chairs in Jacaranda and fabric** Dimension : cm 47 X 55 X 75H Designer : Unknown Producer : Unknown Origin: Brazil Collection: Brazilian Condition: completely restored and re-upholstered.