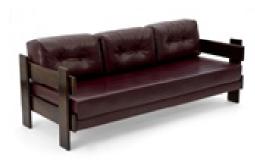

Art. 01\_00\_05\_007

Sofa in Jacaranda and leather.

Dimension : cm 200 X 90 X 77H Designer : Unknown Producer : Unknown Origin: Brazil Collection: Brazilian Condition: excellent

Art. 01\_00\_05\_008

**Sofa in Jacaranda and leatherette** Dimension : Designer : Unknown Producer : Unknown Origin: Brazil Collection: Brazilian Condition: completely restored and reupholstered.