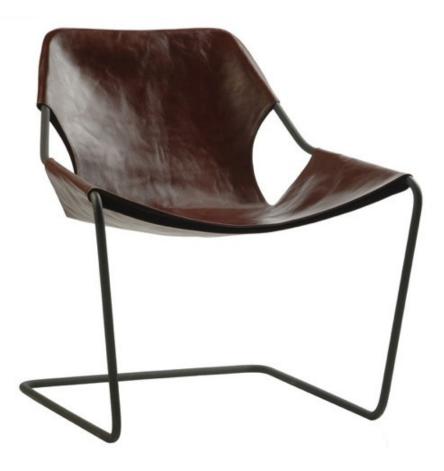

Art. 01\_103\_04\_013

Pauliastano chairs in leather and

laquered iron

Dimension : 70cm x (p) 70cm x (h) 82cm Designer :Mendes da Rocha

Producer : Objecto Origin: Brazil Collection: Brazilian Condition: New