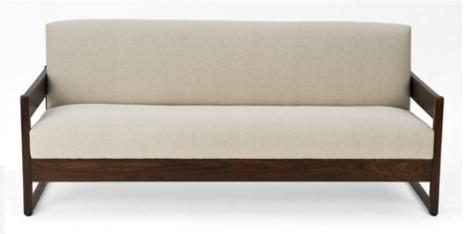

Art. 01\_53\_05\_006

**"Tonico" Sofa in Jacaranda and fabric.** Dimension : cm 180 X 85 X 95,6H Designer : Sergio Rodrigues Producer : Oca Origin: Brazil Collection: Brazilian Condition: completely restored and reupholstered.