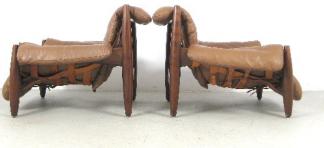

**"Sheriff" Lounge chairs in Jacaranda and leather** Dimension : cm 80 X 80 X 90H Designer : Sergio Rodrigues Producer : ISA Origin: Brazil Collection: Brazilian Condition: completely restored and reupholstered.

Dimension : cm 80 X 80 X 90H Designer : Sergio Rodrigues Producer : ISA Origin: Brazil Collection: Brazilian Condition: completely restored and reupholstered.

Art. 01\_53\_04\_018

**Ottoman "Sheriff" in Jacaranda and leather.** Dimension : cm 80 X 48 X 45H Designer : Sergio Rodrigues Producer : Unknown Origin: Brazil Collection: Brazilian Condition: completely restored and reupholstered.