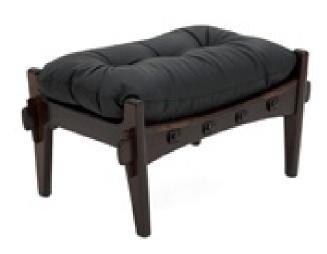

Dimension : cm 80 X 80 X 90H Designer : Sergio Rodrigues Producer : ISA Origin: Brazil Collection: Brazilian Condition: completely restored and reupholstered.

Art. 01\_53\_04\_018

**Ottoman "Sheriff" in Jacaranda and leather.** Dimension : cm 80 X 48 X 45H Designer : Sergio Rodrigues Producer : Unknown Origin: Brazil Collection: Brazilian Condition: completely restored and reupholstered.