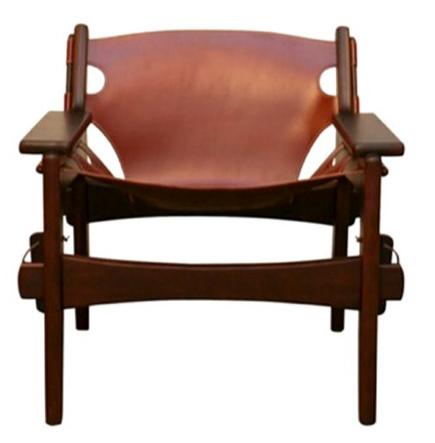

Art. 01\_28\_02\_002

**Chairs in Jacaranda and leather** Dimension : cm 47 X 55 X 75H Designer : attributed to Joaquim Tenreiro Producer : attributed to Lanbach & Tenreiro Origin: Brazil Collection: Brazilian Condition: completely restored and re-upholstered.