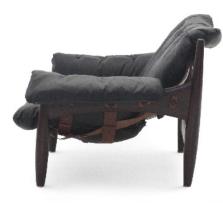

Art. 01\_70\_04\_010

Leather and Jacaranda lounge chair Dimension : Designer : Liceu de Artes e Uficios de Sao Paulo

Producer : Liceu de Artes e Uficios de Sao Paulo Origin: Brazil Collection: Brazilian Condition: excellent