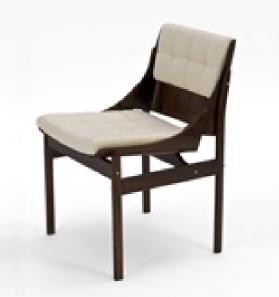

### November 2012

Art. 01\_00\_02\_001

**Chairs in Jacaranda and fabric** Dimension : cm 47 X 55 X 75H Designer : Unknown Producer : Unknown Origin: Brazil Collection: Brazilian Condition: completely restored and re-upholstered.