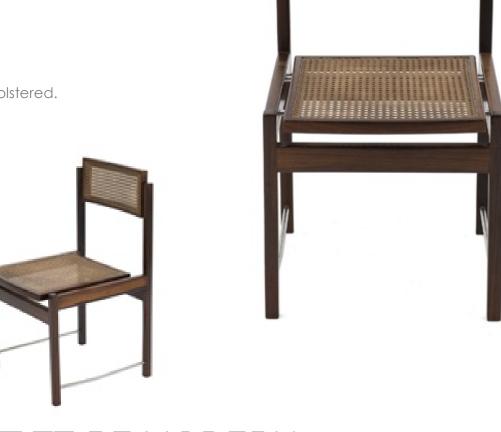

Art. 01\_00\_02\_003

Chairs in Jacaranda and cane

Dimension : cm 48 X 53 X 87H Designer : Unknown Producer : Unknown Origin: Brazil Collection: Brazilian Condition: completely restored and re-upholstered.

Art. 01\_28\_02\_008

**Chairs in Jacaranda and cane.** Dimension : cm 48 X 53 X 93H Designer : Attributed to Joaquim Tereiro Producer : Origin: Brazil Collection: Brazilian Condition: completely restored.

Art. 01\_28\_02\_009

**Chairs in Jacaranda and cane** Dimension : cm 45 X 50 X 80 H Designer : Joaquim Tenreiro Producer : Langabch & Tenreiro Origin: Brazil Collection: Brazilian Condition: completely restored.