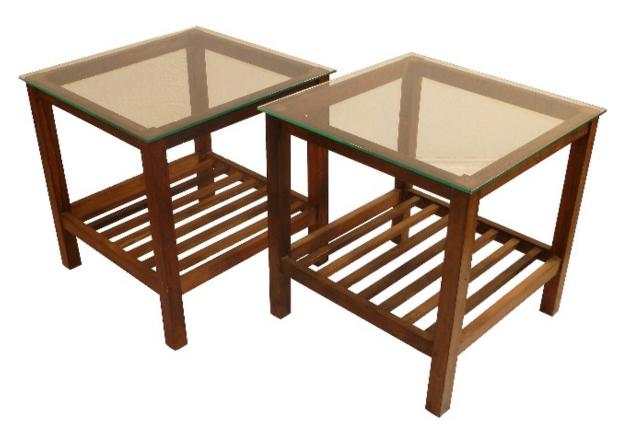

Art. 01\_00\_07\_004

**Side tables in Jacaranda and glass.** Dimension : cm 54 X 38 X 50H Designer : Unknown Producer : Unknown Origin: Brazil Collection: Brazilian Condition: excellent

Art. 01\_00\_07\_006

#### Stool in Jacaranda and cane

Dimension : 42 z 42 x 45cm h Designer : Unknown Producer : Unknown Origin: Brazil Collection: Brazilian Condition: excellent

Art. 01\_00\_07\_008

**Side tables in Jacaranda and glass.** Dimension : cm 40 X 40 X 40H Designer : Unkown Producer : Unknown Origin: Brazil Collection: Brazilian Condition: excellent