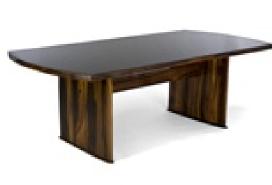

Art. 01\_28\_06\_007

Dining table in Jacaranda and black glass. Dimension : cm 225 X 110 X 78H Designer : Joaquim Tenreiro Producer : Langbach & Tenreiro Origin: Brazil Collection: Brazilian Condition: excellent