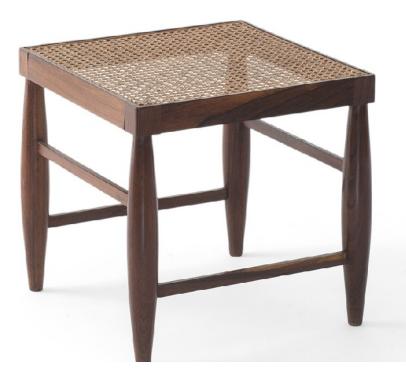

#### Stool in Jacaranda and cane

Dimension : 42 z 42 x 45cm h Designer : Unknown Producer : Unknown Origin: Brazil Collection: Brazilian Condition: excellent

Art. 01\_00\_07\_008

**Side tables in Jacaranda and glass.** Dimension : cm 40 X 40 X 40H Designer : Unkown Producer : Unknown Origin: Brazil Collection: Brazilian Condition: excellent