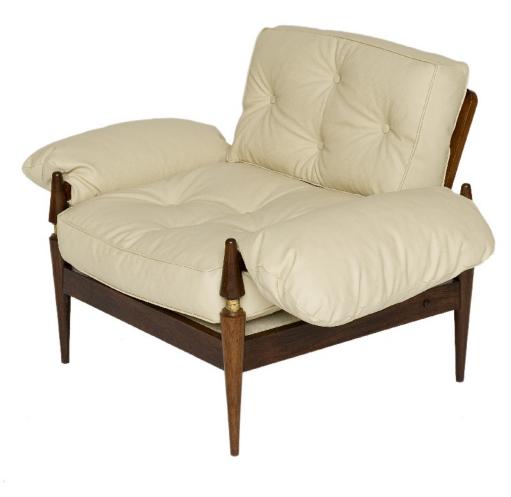

Art. 01\_00\_02\_004

**Chairs in Jacaranda and fabric** Dimension : cm 45 X 45 X 80H Designer : Ernesto Hauner Producer : Mobilinea Origin: Brazil Collection: Brazilian Condition: completely restored and re-upholstered.