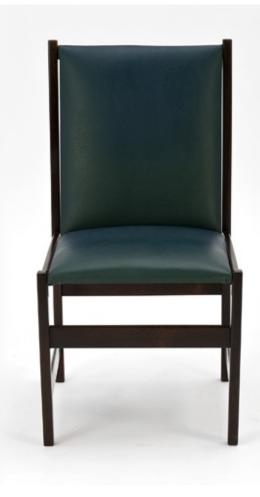

Art. 01\_53\_02\_006

University chairs in jacaranda and fabric Dimension : cm 45 X 50 X 70 H Designer : Sergio Rodrigues Producer : Oca Origin: Brazil Collection: Brazilian Condition: completely restored and re-upholstered.