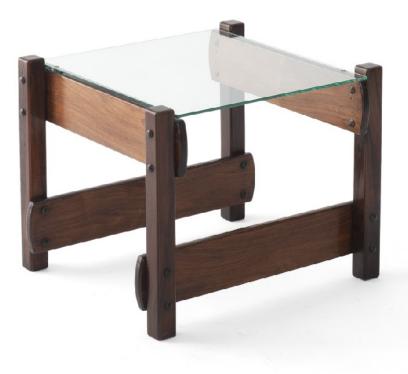

Art. 01\_00\_07\_009

**Side table in Jacaranda and glass.** Dimension : cm 120 X 60 X 40H Designer : Unkown Producer : Unknown Origin: Brazil Collection: Brazilian Condition: excellent

Art. 01\_69\_07\_010

Side table in Jacaranda and marble.

Dimension : cm 120 X 50 X 40H Designer : Jean Gillon Producer : Unknown Origin: Brazil Collection: Brazilian Condition: excellent

Art. 01\_53\_07\_011

"Alex", Large, coffee table in Jacarand