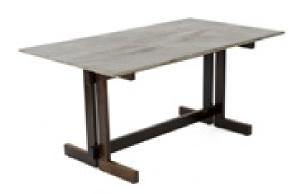

Art. 01\_00\_06\_004

Dining table in Jacaranda and marble.

Dimension : cm 90 X 160 X 75H Designer : Unknown Producer : Unknown Origin: Brazil Collection: Brazilian Condition: excellent

Art. 01\_00\_06\_005

Dining table in Jacaranda and marble. Dimension : cm 105 X 75H Designer : Unknown Producer : Unknown Origin: Brazil Collection: Brazilian Condition: excellent

Art. 01\_00\_06\_006

**Dining table in Jacaranda** Dimension : cm 160 X 84 X 78H Designer : Giuseppe Scapinelli Producer : Unknown Origin: Brazil Collection: Brazilian Condition: excellent