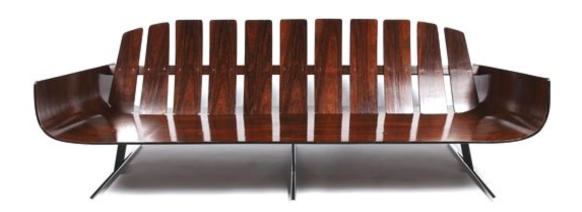

#### "Tonico" Sofa in Jacaranda and fabric.

Dimension: cm 180 X 85 X 95,6H Designer: Sergio Rodrigues

Producer: Oca Origin: Brazil

Collection: Brazilian

Condition: completely restored and reupholstered.

Art. 01\_00\_05\_007