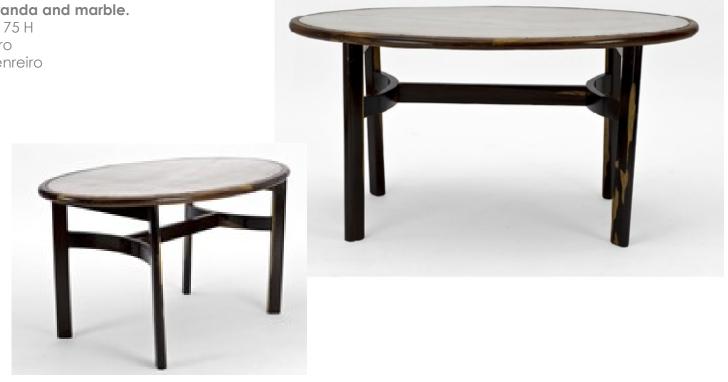

### Dining table in Jacaranda and marble.

Dimension : cm 150 X 90 X 75 H Designer : Joaquim Tenreiro Producer : Langbach & Tenreiro

Origin: Brazil

Collection: Brazilian Condition: excellent

Art. 01\_69\_07\_003