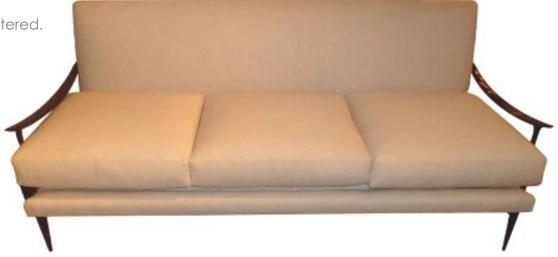

#### Sofa in Jacaranda and leather.

Dimension: cm 200 X 90 X 77H

Designer : Unknown Producer : Unknown

Origin: Brazil

Collection: Brazilian Condition: excellent

Art. 01\_00\_05\_008