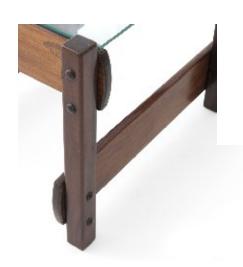

### Side tables in Jacaranda and glass.

Dimension: cm 54 X 38 X 50H

Designer: Unknown Producer: Unknown

Origin: Brazil

Collection: Brazilian Condition: excellent

Art. 01\_00\_07\_006

### Side tables in Jacaranda and glass.

Dimension: cm 40 X 40 X 40H

Designer : Unkown Producer : Unknown

Origin: Brazil

Collection: Brazilian Condition: excellent

Art. 01\_00\_07\_009

### coffee tables in Jacaranda and glass

Dimension: cm 40 x 40 X 40H

Designer : Unknown Producer : Unknown

Origin: Brazil

Collection: Brazilian Condition: excellent

Art. 01\_00\_07\_013