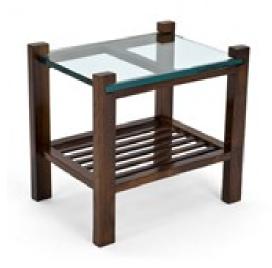

### Side tables in Jacaranda and glass.

Dimension: cm 54 X 38 X 50H

Designer: Unknown Producer: Unknown

Origin: Brazil

Collection: Brazilian Condition: excellent

Art. 01\_00\_07\_006