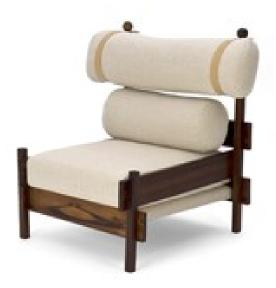

### Lounge chairs with eucalyptus wood frame

#### and cognac coloured leather.

Dimension: L 65 X W 65 X H 70 cm.

Designer: Sergio Rodrigues

Producer: Classicon

Origin: Brazil

Collection: Brazilian

Condition: new (re-edition)

Art. 01\_53\_04\_005