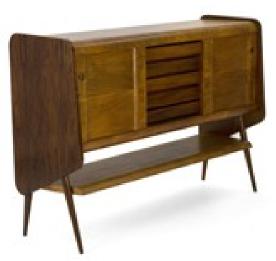

### Cabinet in Jacaranda and plywood.

Dimension: cm 166 X 55 X 115H

Designer: Unknown Producer: Unknown

Origin: Brazil

Collection: Brazilian Condition: excellent