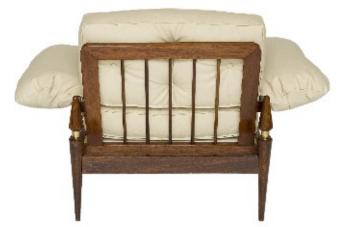

#### Chairs in Jacaranda and fabric

Dimension: cm 45 X 45 X 80H Designer: Ernesto Hauner Producer: Mobilinea

Origin: Brazil

Collection: Brazilian

Condition: completely restored and re-upholstered.

Art. 01\_18\_02\_005