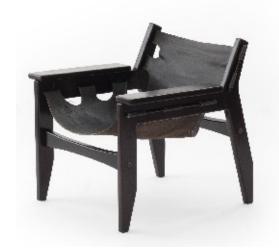

### Sheriff lounge chair in Jacaranda and black leather

Dimension:

Designer: Sergio Rodrigues

Producer : OCA Origin: Brazil

Collection: Brazilian

Condition: completely restored