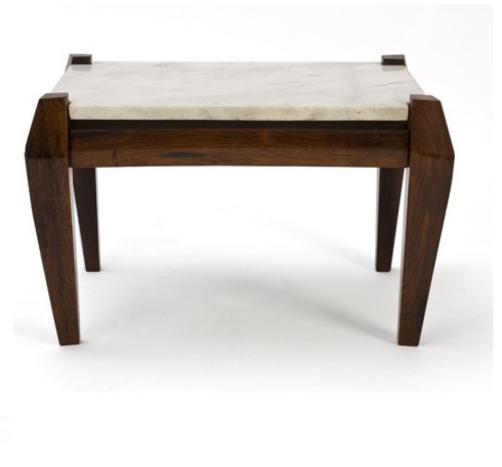

#### Side table in Jacaranda and marble.

Dimension: cm 50 X 20 X 32H

Designer: Unknown Producer: Unknown

Origin: Brazil

Collection: Brazilian Condition: excellent

Art. 01\_00\_07\_008