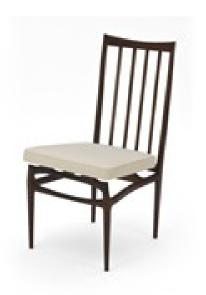

#### Chairs in Jacaranda and fabric

Dimension: cm 45 X 45 X 80H Designer: Ernesto Hauner Producer: Mobilinea

Origin: Brazil

Collection: Brazilian

Condition: completely restored and re-upholstered.

Art. 01\_18\_02\_005