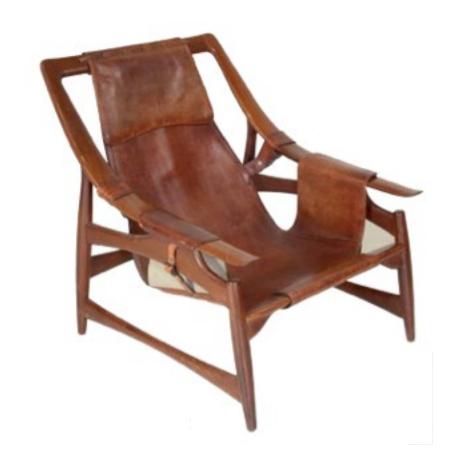

#### Chairs in Jacaranda and cane.

Dimension: cm 48 X 53 X 93H

Designer: Attributed to Joaquim Tereiro

Producer : Origin: Brazil

Collection: Brazilian

Condition: completely restored.

Art. 01\_28\_02\_009

#### Chairs in Jacaranda and cane

Dimension: cm 45 X 50 X 80 H Designer: Joaquim Tenreiro Producer: Langabch & Tenreiro

Origin: Brazil

Collection: Brazilian

Condition: completely restored.

Art. 01\_28\_02\_010 -- Armchairs

#### Chairs in Jacaranda and cane.

Dimension: cm 57 X 51 X 76H Designer: Joaquim Tenreiro Producer: Langbach & Tenreiro

Origin: Brazil

Collection: Brazilian

Condition: completely restored.

Art. 01\_30\_02\_011