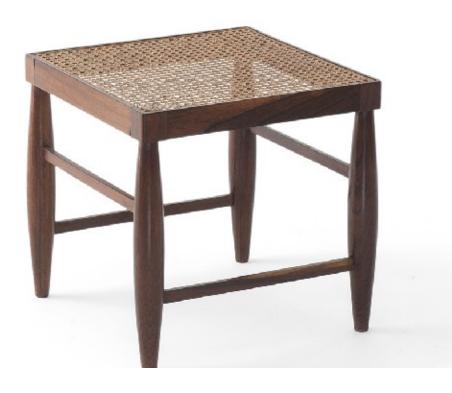

## Stool

Art. 01\_00\_13\_003

#### Stool in Jacaranda and cane

Dimension: 42 z 42 x 45cm h

Designer : Unknown Producer : Unknown

Origin: Brazil

Collection: Brazilian Condition: excellent