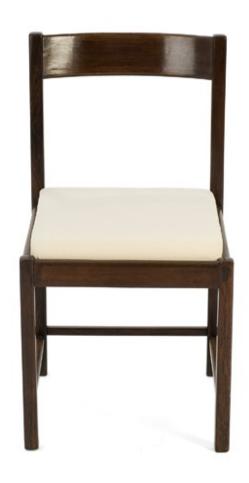

#### Chairs in Jacaranda and fabric

Dimension: cm 45 X 45 X 80H Designer: Ernesto Hauner Producer: Mobilinea

Origin: Brazil

Collection: Brazilian

Condition: completely restored and re-upholstered.

Art. 01\_18\_02\_005