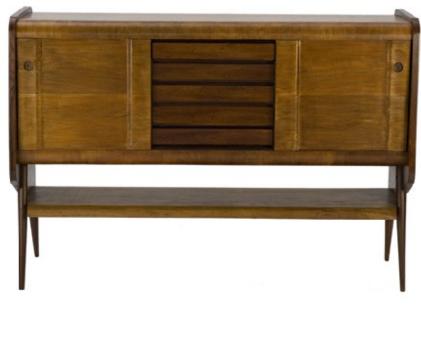

### Cabinet in Jacaranda and plywood.

Dimension: cm 166 X 55 X 115H

Designer: Unknown Producer: Unknown

Origin: Brazil

Collection: Brazilian Condition: excellent