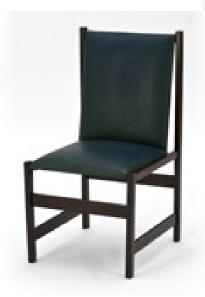

#### Chairs in Jacaranda and leather

Dimension: cm 47 X 55 X 75H

Designer: attributed to Joaquim Tenreiro Producer: attributed to Lanbach & Tenreiro

Origin: Brazil

Collection: Brazilian

Condition: completely restored and re-upholstered.