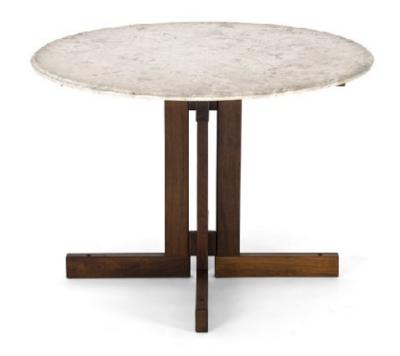

### Dining table in Jacaranda and marble.

Dimension : cm 150 X 90 X 75 H Designer : Joaquim Tenreiro Producer : Langbach & Tenreiro

Origin: Brazil

Collection: Brazilian Condition: excellent

Art. 01\_69\_07\_003