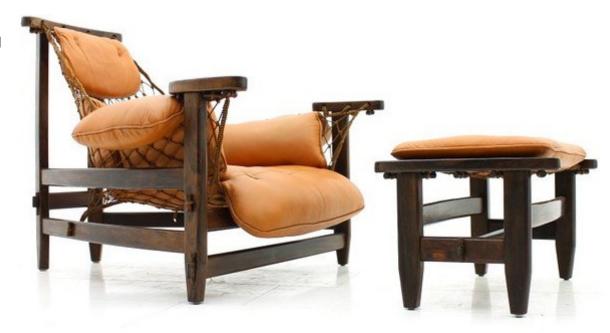

## Sheriff lounge chair in Jacaranda and black leather with ottoman in black leather

Dimension:

Designer: Sergio Rodrigues

Producer : OCA Origin: Brazil

Collection: Brazilian

Condition: completely restored

### Sheriff lounge chair in Jacaranda and black leather

Dimension:

Designer: Sergio Rodrigues

Producer : OCA Origin: Brazil

Collection: Brazilian

Condition: completely restored

### Kilin lounge chair in Jacaranda and leather

Dimension: 60 x 60 x 65h Designer: Sergio Rodrigues

Producer : OCA Origin: Brazil

Collection: Brazilian

Condition: completely restored

Art. 01\_53\_04\_024