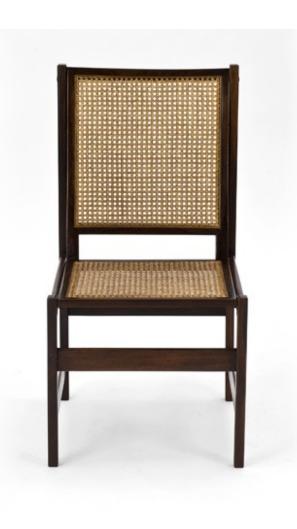

#### Chairs in Jacaranda and cane.

Dimension: cm 48 X 53 X 93H

Designer: Attributed to Joaquim Tereiro

Producer : Origin: Brazil

Collection: Brazilian

Condition: completely restored.

Art. 01\_28\_02\_009

#### Chairs in Jacaranda and cane

Dimension: cm 45 X 50 X 80 H Designer: Joaquim Tenreiro Producer: Langabch & Tenreiro

Origin: Brazil

Collection: Brazilian

Condition: completely restored.

Art. 01\_28\_02\_010 -- Armchairs

#### Chairs in Jacaranda and cane.

Dimension: cm 57 X 51 X 76H Designer: Joaquim Tenreiro Producer: Langbach & Tenreiro

Origin: Brazil

Collection: Brazilian

Condition: completely restored.

Art. 01\_30\_02\_011