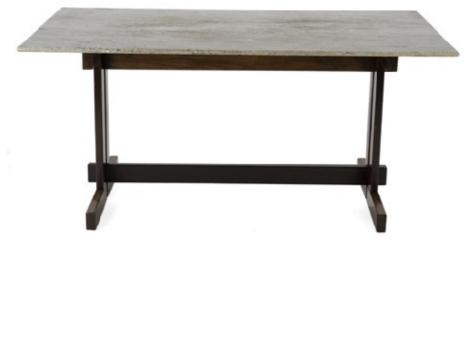

### Dining table in Jacaranda and marble.

Dimension: cm 90 X 160 X 75H

Designer : Unknown Producer : Unknown

Origin: Brazil

Collection: Brazilian Condition: excellent

Art. 01\_00\_06\_005