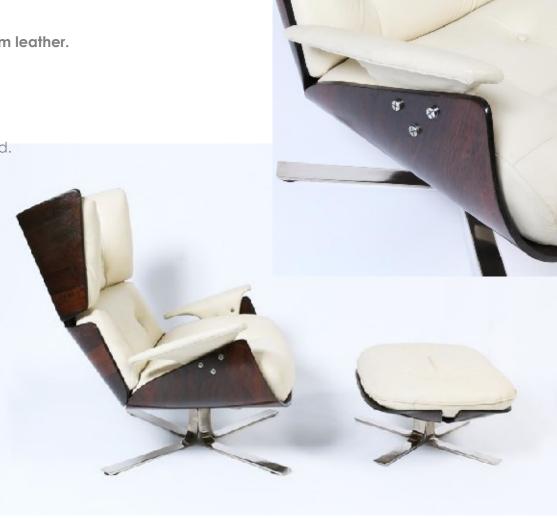

### Lounge chairs in Jacaranda, metal and leather.

Dimension: cm 68 X 75 X 68H

Designer : Alberto Reis Producer : Unknown

Origin: Brazil

Collection: Brazilian Condition: good

Art. 01\_00\_04\_007