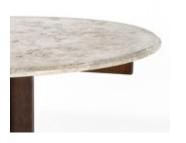

### Dining table in Jacaranda and marble.

Dimension: cm 105 X 75H

Designer : Unknown Producer : Unknown

Origin: Brazil

Collection: Brazilian Condition: excellent

Art. 01\_00\_06\_006