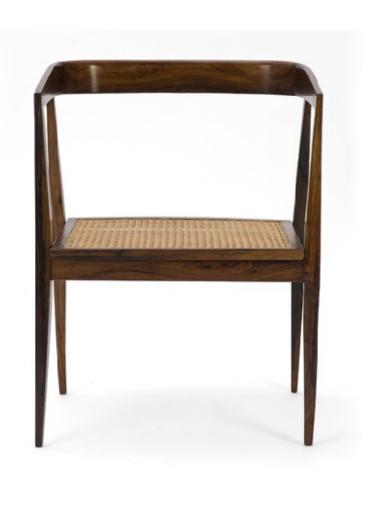

#### Chairs in Jacaranda and cane.

Dimension: cm 57 X 51 X 76H Designer: Joaquim Tenreiro Producer: Langbach & Tenreiro

Origin: Brazil

Collection: Brazilian

Condition: completely restored.

Art. 01\_30\_02\_011