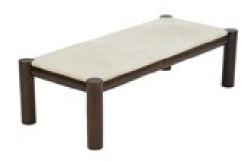

### Side table in Jacaranda and glass.

Dimension: cm 120 X 60 X 40H

Designer : Unkown Producer : Unknown

Origin: Brazil

Collection: Brazilian Condition: excellent

Art. 01\_53\_07\_011