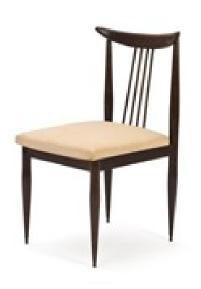

#### Chairs in Jacaranda and fabric

Dimension: cm 45 X 45 X 80H Designer: Ernesto Hauner Producer: Mobilinea

Origin: Brazil

Collection: Brazilian

Condition: completely restored and re-upholstered.

Art. 01\_18\_02\_005

#### Chairs in Jacaranda and fabric

Dimension : cm 48 X 48 X 89 H Designer : Giuseppe Scapinelli

Producer: Fabrica de Moveis Giesse

Origin: Brazil

Collection: Brazilian

Condition: completely restored and re-upholstered.