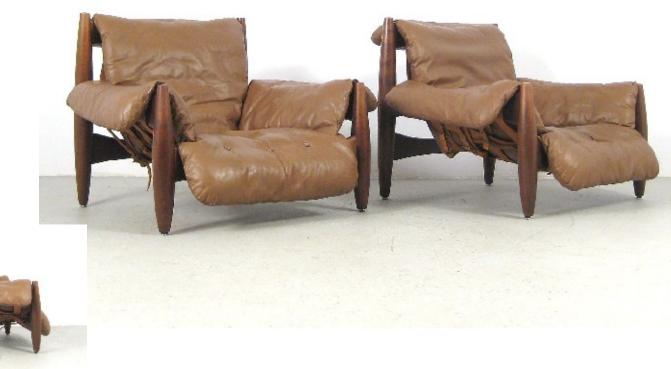

### Kilin lounge chair in Jacaranda and leather

Dimension: 60 x 60 x 65h Designer: Sergio Rodrigues

Producer : OCA Origin: Brazil

Collection: Brazilian

Condition: completely restored

Art. 01\_53\_04\_024

### Sheriff lounge chair in Jacaranda and black leather

Dimension:

Designer: Sergio Rodrigues

Producer : OCA Origin: Brazil

Collection: Brazilian

Condition: completely restored