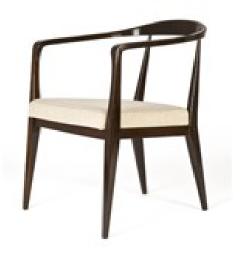

# Catalogue: Brazilian Collection

May 2013

Art. 01\_28\_02\_002

#### Chairs in Jacaranda and leather

Dimension: cm 47 X 55 X 75H

Designer: attributed to Joaquim Tenreiro Producer: attributed to Lanbach & Tenreiro

Origin: Brazil

Collection: Brazilian

Condition: completely restored and re-upholstered.