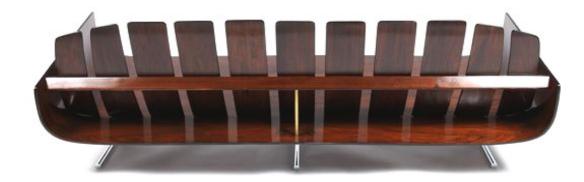

### Sofa "Presidencial" in Jacaranda and metal

Dimension:

Designer: Jorge Zalszupin

Producer: L'Atelier Origin: Brazil, 1960 Collection: Brazilian

Condition: completely restored.