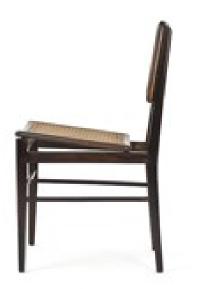

#### Chairs in Jacaranda and cane.

Dimension: cm 48 X 53 X 93H

Designer: Attributed to Joaquim Tereiro

Producer : Origin: Brazil

Collection: Brazilian

Condition: completely restored.

Art. 01\_28\_02\_009

#### Chairs in Jacaranda and cane

Dimension: cm 45 X 50 X 80 H Designer: Joaquim Tenreiro Producer: Langabch & Tenreiro

Origin: Brazil

Collection: Brazilian

Condition: completely restored.

Art. 01\_28\_02\_010 -- Armchairs