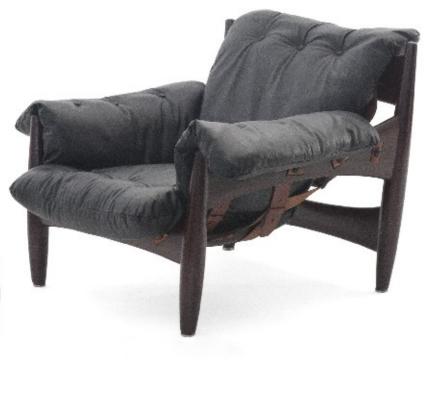

### Kilin lounge chair in Jacaranda and leather

Dimension: 60 x 60 x 65h Designer: Sergio Rodrigues

Producer : OCA Origin: Brazil

Collection: Brazilian

Condition: completely restored

Art. 01\_53\_04\_024