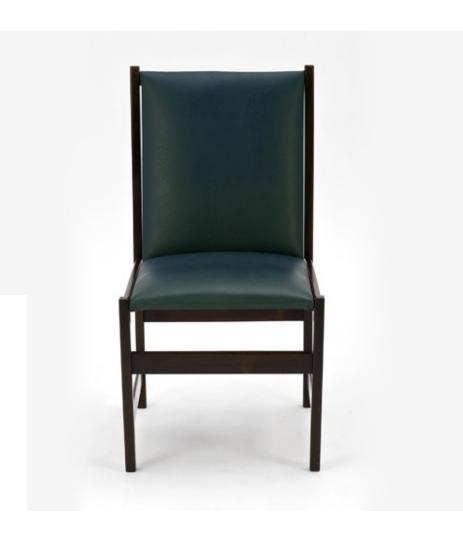

#### Chairs in Jacaranda and leather

Dimension: cm 47 X 55 X 75H

Designer: attributed to Joaquim Tenreiro Producer: attributed to Lanbach & Tenreiro

Origin: Brazil

Collection: Brazilian

Condition: completely restored and re-upholstered.