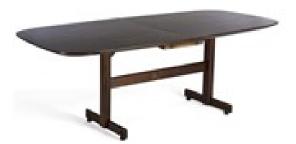

### Dining table in Jacaranda and black glass.

Dimension: cm 225 X 110 X 78H Designer: Joaquim Tenreiro Producer: Langbach & Tenreiro

Origin: Brazil

Collection: Brazilian Condition: excellent

N° 1 pie

Art. 01\_28\_06\_008