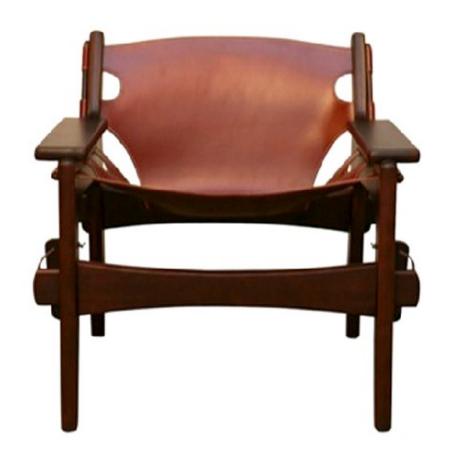

Leather and Jacaranda lounge chair

Dimension:

Designer: Liceu de Artes e Uficios de Sao Paulo

Producer: Liceu de Artes e Uficios de Sao Paulo

Origin: Brazil

Collection: Brazilian Condition: excellent

Art. 01\_53\_04\_011

### Art. 01\_70\_04\_025

Leather and Cavunia lounge chair

Dimension:

Designer : Liceu de Artes e Uficios de Sao Paulo Producer : Liceu de Artes e Uficios de Sao Paulo

Origin: Brazil

Collection: Brazilian Condition: excellent