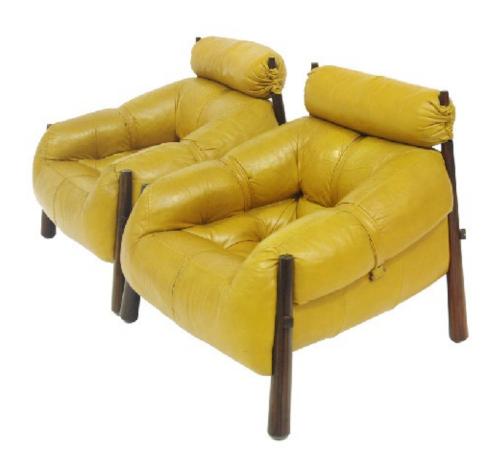

Art. 01\_129\_04\_027

Pair of Leather and Jacaranda lounge chairs

#### Dimension:

Designer: Persival Lafer

Producer: Lafer Forniture Sao Paulo

Origin: Brazil

Collection: Brazilian Condition: excellent

Art. 01\_53\_05\_006