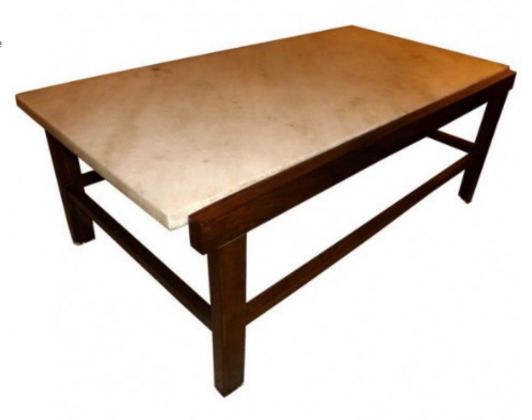

#### coffee tables in Jacaranda and white marble

Dimension: cm 120 x 40 X 40H

Designer : Unknown Producer : Unknown

Origin: Brazil

Collection: Brazilian Condition: excellent

Art. 01\_00\_07\_014

#### coffee tables in Jacaranda and white marble

Dimension: cm 40 x 40 X 40H

Designer: Unknown Producer: Unknown

Origin: Brazil

Collection: Brazilian Condition: excellent