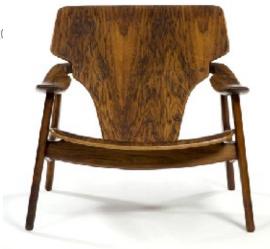

Pauliastano chairs in leather and

laquered iron

Dimension: 70cm x (p) 70cm x (h) 82cm

Designer: Mendes da Rocha

Producer: Objecto

Origin: Brazil

Collection: Brazilian Condition: New

Art. 01\_53\_04\_014

## FDC 1- Lounge chairs in leather and laquered iron

Dimension: 70cm x (p) 70cm x (h) 82cm

Designer: Flavio de Carvalho

Producer: Objecto

Origin: Brazil

Collection: Brazilian Condition: New

Art. 01\_32\_04\_019