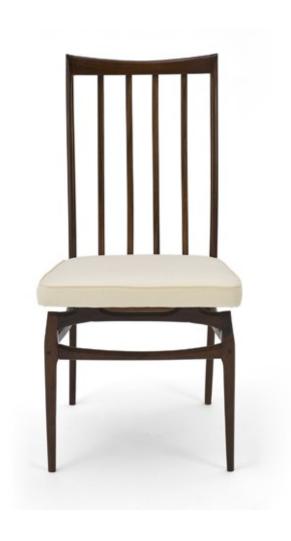

#### Chairs in Jacaranda and fabric

Dimension: cm 45 X 45 X 80H Designer: Ernesto Hauner Producer: Mobilinea

Origin: Brazil

Collection: Brazilian

Condition: completely restored and re-upholstered.

Art. 01\_18\_02\_005