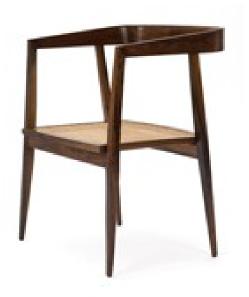

#### Chairs in Jacaranda and cane.

Dimension: cm 57 X 51 X 76H Designer: Joaquim Tenreiro Producer: Langbach & Tenreiro

Origin: Brazil

Collection: Brazilian

Condition: completely restored.

Art. 01\_30\_02\_011