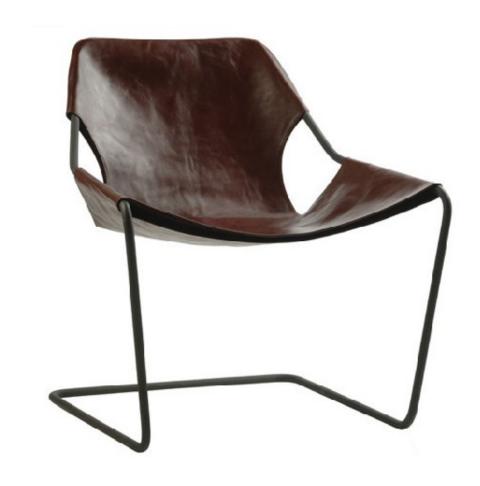

Pauliastano chairs in leather and

laquered iron

Dimension: 70cm x (p) 70cm x (h) 82cm

Designer: Mendes da Rocha

Producer: Objecto

Origin: Brazil

Collection: Brazilian Condition: New

Art. 01\_53\_04\_014

## FDC 1- Lounge chairs in leather and laquered iron

Dimension: 70cm x (p) 70cm x (h) 82cm

Designer: Flavio de Carvalho

Producer: Objecto

Origin: Brazil

Collection: Brazilian Condition: New

Art. 01\_32\_04\_019