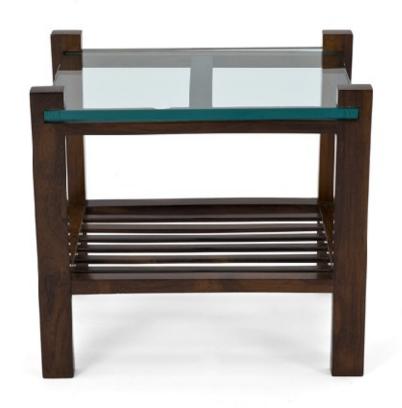

### Side tables in Jacaranda and glass.

Dimension: cm 40 X 40 X 40H

Designer : Unkown Producer : Unknown

Origin: Brazil

Collection: Brazilian Condition: excellent

Art. 01\_00\_07\_009