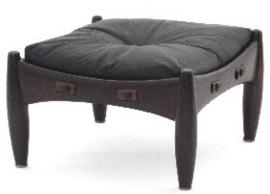

## Sheriff lounge chair in Jacaranda and black leather with ottoman in black leather

Dimension:

Designer: Sergio Rodrigues

Producer : OCA Origin: Brazil

Collection: Brazilian

Condition: completely restored