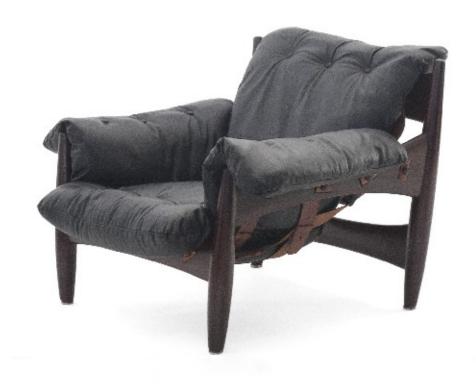

### Kilin lounge chair in Jacaranda and leather

Dimension: 60 x 60 x 65h Designer: Sergio Rodrigues

Producer : OCA Origin: Brazil

Collection: Brazilian

Condition: completely restored

Art. 01\_53\_04\_024