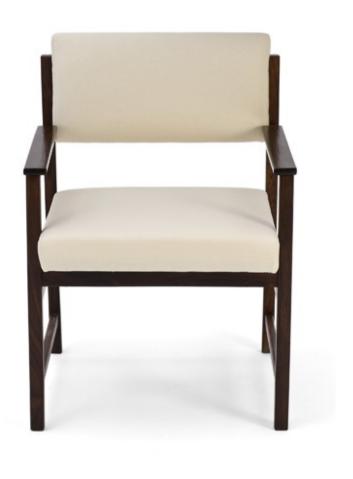

#### Chairs in Jacaranda and fabric.

Dimension: cm 55 X 55 X 70 H

Designer : John Graz Producer : Unknown

Origin: Brazil

Collection: Brazilian

Condition: completely restored.

Art. 01\_53\_03\_001