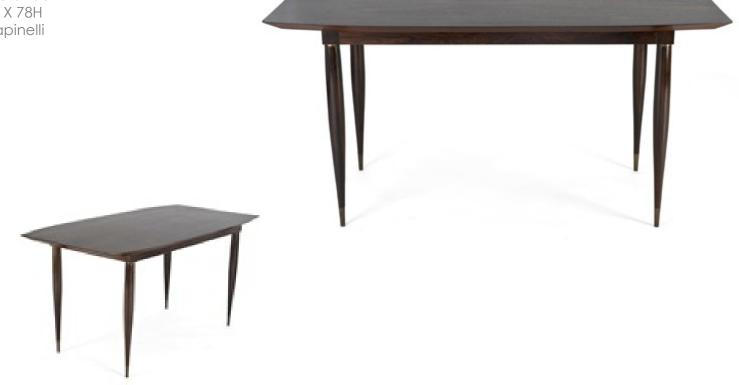

### Dining table in Jacaranda

Dimension : cm 160 X 84 X 78H Designer : Giuseppe Scapinelli

Producer: Unknown

Origin: Brazil

Collection: Brazilian Condition: excellent

Art. 01\_28\_06\_007