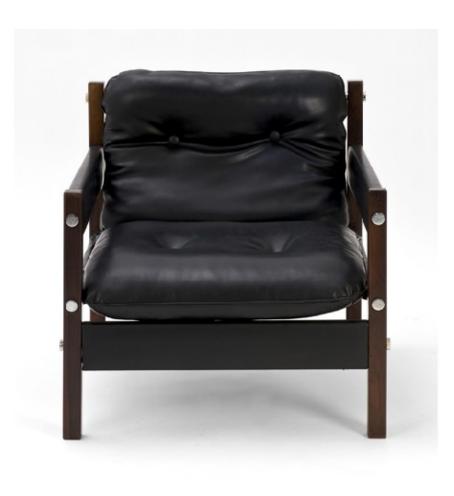

Pauliastano chairs in leather and

laquered iron

Dimension: 70cm x (p) 70cm x (h) 82cm

Designer: Mendes da Rocha

Producer: Objecto

Origin: Brazil

Collection: Brazilian Condition: New

Art. 01\_53\_04\_014

## FDC 1- Lounge chairs in leather and laquered iron

Dimension: 70cm x (p) 70cm x (h) 82cm

Designer: Flavio de Carvalho

Producer: Objecto

Origin: Brazil

Collection: Brazilian Condition: New

Art. 01\_32\_04\_019