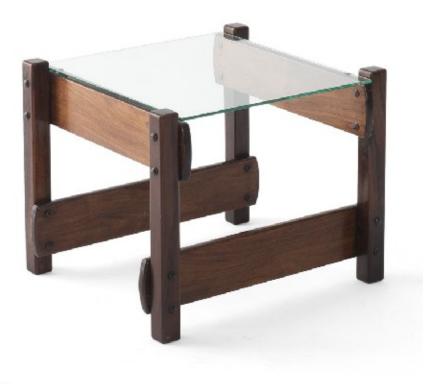

### Side tables in Jacaranda and glass.

Dimension: cm 54 X 38 X 50H

Designer: Unknown Producer: Unknown

Origin: Brazil

Collection: Brazilian Condition: excellent

Art. 01\_00\_07\_006

### Side tables in Jacaranda and glass.

Dimension: cm 40 X 40 X 40H

Designer : Unkown Producer : Unknown

Origin: Brazil

Collection: Brazilian Condition: excellent

Art. 01\_00\_07\_009

### coffee tables in Jacaranda and glass

Dimension: cm 40 x 40 X 40H

Designer : Unknown Producer : Unknown

Origin: Brazil

Collection: Brazilian Condition: excellent

Art. 01\_00\_07\_013