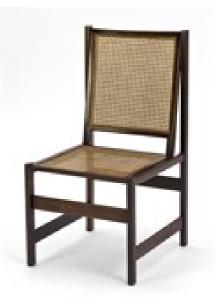

#### Chairs in Jacaranda and cane.

Dimension: cm 48 X 53 X 93H

Designer: Attributed to Joaquim Tereiro

Producer : Origin: Brazil

Collection: Brazilian

Condition: completely restored.

Art. 01\_28\_02\_009

#### Chairs in Jacaranda and cane

Dimension: cm 45 X 50 X 80 H Designer: Joaquim Tenreiro Producer: Langabch & Tenreiro

Origin: Brazil

Collection: Brazilian

Condition: completely restored.

Art. 01\_28\_02\_010 -- Armchairs

#### Chairs in Jacaranda and cane.

Dimension: cm 57 X 51 X 76H Designer: Joaquim Tenreiro Producer: Langbach & Tenreiro

Origin: Brazil

Collection: Brazilian

Condition: completely restored.

Art. 01\_30\_02\_011