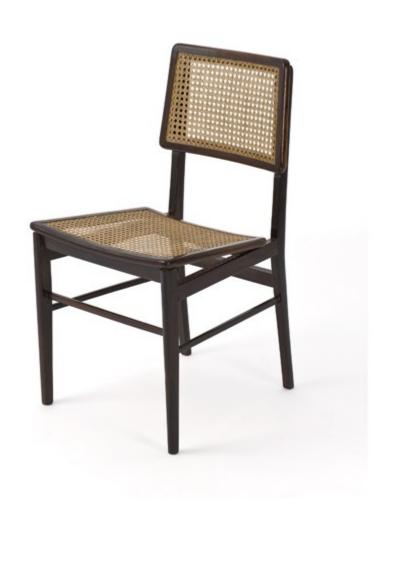

#### Chairs in Jacaranda and cane.

Dimension: cm 48 X 53 X 93H

Designer: Attributed to Joaquim Tereiro

Producer : Origin: Brazil

Collection: Brazilian

Condition: completely restored.

Art. 01\_28\_02\_009

#### Chairs in Jacaranda and cane

Dimension: cm 45 X 50 X 80 H Designer: Joaquim Tenreiro Producer: Langabch & Tenreiro

Origin: Brazil

Collection: Brazilian

Condition: completely restored.

Art. 01\_28\_02\_010 -- Armchairs