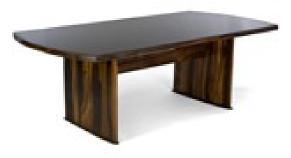

### Dining table in Jacaranda.

Dimension: cm 100 X 200 X 76H

Designer: Unknown Producer: Unknown

Origin: Brazil

Condition: Brazilian

Ν

Art. 01\_00\_06\_004