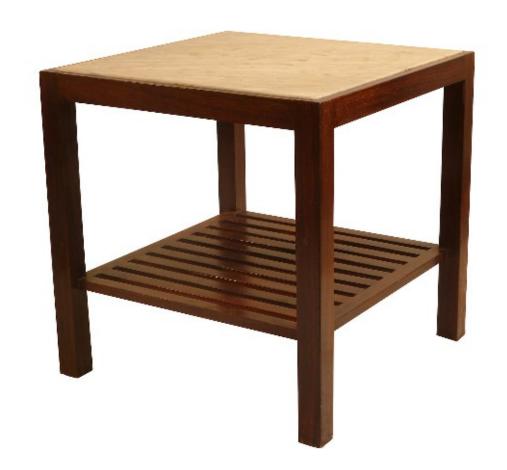

### Side table in Jacaranda and glass.

Dimension: cm 120 X 60 X 40H

Designer : Unkown Producer : Unknown

Origin: Brazil

Collection: Brazilian Condition: excellent

Art. 01\_53\_07\_011