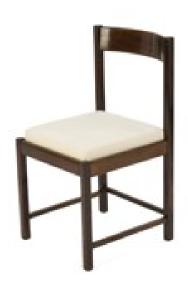

#### Chairs in Jacaranda and fabric

Dimension: cm 45 X 45 X 80H Designer: Ernesto Hauner Producer: Mobilinea

Origin: Brazil

Collection: Brazilian

Condition: completely restored and re-upholstered.

Art. 01\_18\_02\_005