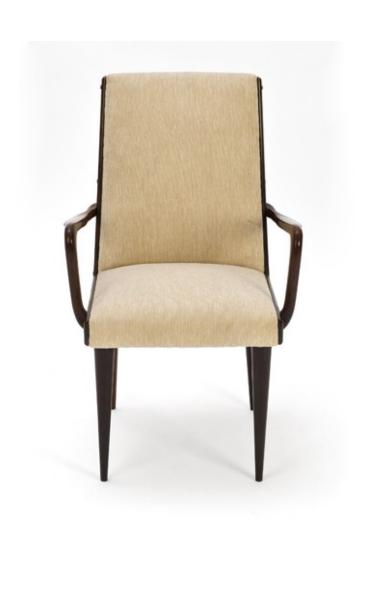

### University chairs in jacaranda and fabric

Dimension: cm 45 X 50 X 70 H Designer: Sergio Rodrigues

Producer : Oca Origin: Brazil

Collection: Brazilian

Condition: completely restored and re-upholstered.

### Chairs in jacaranda and fabric

Dimension : cm 50 X 50 X 85 H Designer : Giuseppe Scapinelli

Producer: Fabrica de Moveis Giesse

Origin: Brazil

Collection: Brazilian

Condition: completely restored.

Art. 01\_28\_02\_008