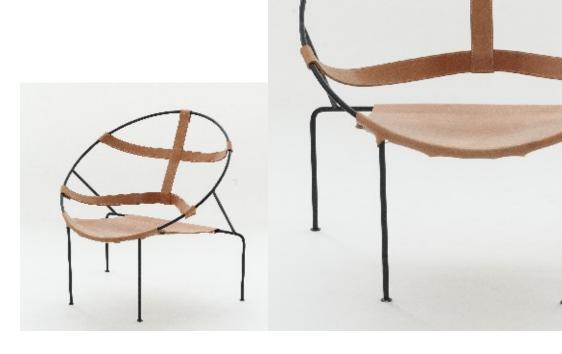

Leather and Jacaranda lounge chair

Dimension:

Designer: Liceu de Artes e Uficios de Sao Paulo

Producer: Liceu de Artes e Uficios de Sao Paulo

Origin: Brazil

Collection: Brazilian Condition: excellent

Art. 01\_53\_04\_011

### Art. 01\_70\_04\_025

Leather and Cavunia lounge chair

Dimension:

Designer : Liceu de Artes e Uficios de Sao Paulo Producer : Liceu de Artes e Uficios de Sao Paulo

Origin: Brazil

Collection: Brazilian Condition: excellent