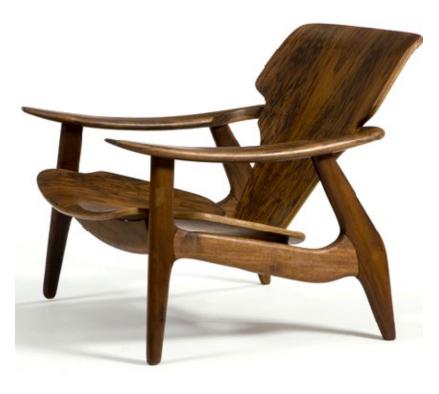

### Kilin lounge chair in Jacaranda and leather

Dimension: 60 x 60 x 65h Designer: Sergio Rodrigues

Producer : OCA Origin: Brazil

Collection: Brazilian

Condition: completely restored

Art. 01\_53\_04\_024