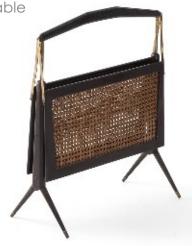

### Newspaper stand in Jacaranda and cane

Dimension : cm 40 X 55 Designer : Unkown Producer : Unknown

Origin: Brazil

Collection: Brazilian Condition: excellent