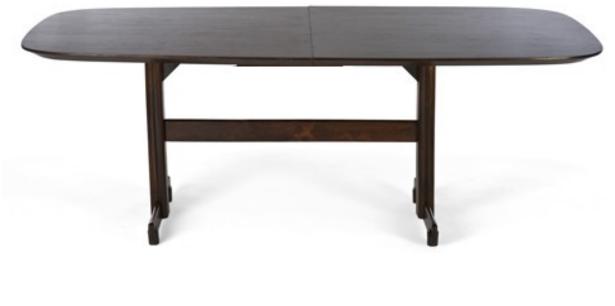

### Dining table in Jacaranda and black glass.

Dimension: cm 225 X 110 X 78H Designer: Joaquim Tenreiro Producer: Langbach & Tenreiro

Origin: Brazil

Collection: Brazilian Condition: excellent

N° 1 pie

Art. 01\_28\_06\_008