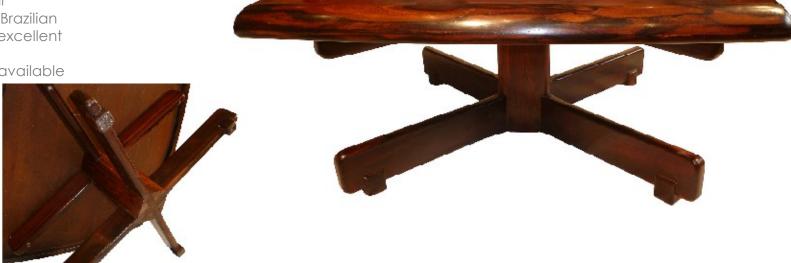

### Dining table in Jacaranda.

Dimension: cm 100 X 200 X 76H

Designer: Unknown Producer: Unknown

Origin: Brazil

Condition: Brazilian

Ν

Art. 01\_00\_06\_004

### Dining table in Jacaranda and marble.

Dimension: cm 90 X 160 X 75H

Designer : Unknown Producer : Unknown

Origin: Brazil

Collection: Brazilian Condition: excellent

Art. 01\_00\_06\_005

### Dining table in Jacaranda and marble.

Dimension: cm 105 X 75H

Designer : Unknown Producer : Unknown

Origin: Brazil

Collection: Brazilian Condition: excellent

Art. 01\_00\_06\_006

### Dining table in Jacaranda

Dimension : cm 160 X 84 X 78H Designer : Giuseppe Scapinelli

Producer: Unknown

Origin: Brazil

Collection: Brazilian Condition: excellent

Art. 01\_28\_06\_007

### Dining table in Jacaranda and black glass.

Dimension: cm 225 X 110 X 78H Designer: Joaquim Tenreiro Producer: Langbach & Tenreiro

Origin: Brazil

Collection: Brazilian Condition: excellent

N° 1 pie

Art. 01\_28\_06\_008

### Dining table in Jacaranda and marble.

Dimension : cm 150 X 90 X 75 H Designer : Joaquim Tenreiro Producer : Langbach & Tenreiro

Origin: Brazil

Collection: Brazilian Condition: excellent

Art. 01\_69\_07\_003