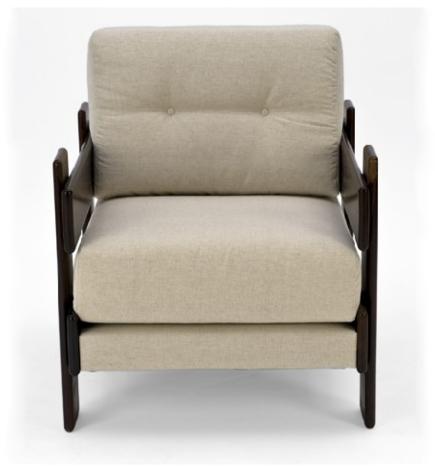

#### Chairs in Jacaranda and fabric

Dimension: cm 45 X 45 X 80H Designer: Ernesto Hauner Producer: Mobilinea

Origin: Brazil

Collection: Brazilian

Condition: completely restored and re-upholstered.

Art. 01\_18\_02\_005