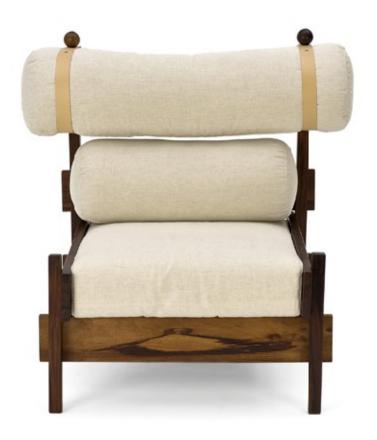

### Lounge chairs in Jacaranda, metal and leather.

Dimension: cm 68 X 75 X 68H

Designer : Alberto Reis Producer : Unknown

Origin: Brazil

Collection: Brazilian Condition: good

Art. 01\_00\_04\_007