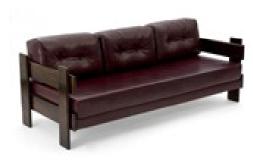

#### Sofa in Jacaranda and leather.

Dimension: cm 200 X 90 X 77H

Designer : Unknown Producer : Unknown

Origin: Brazil

Collection: Brazilian Condition: excellent

Art. 01\_00\_05\_008

#### Sofa in Jacaranda and leatherette

Dimension:

Designer: Unknown Producer: Unknown

Origin: Brazil

Collection: Brazilian

Condition: completely restored and

reupholstered.

N° 1 pieces available