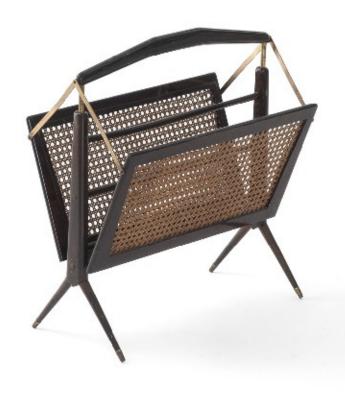

## Newspaper stand

Art. 01\_00\_13\_002

### Newspaper stand in Jacaranda and cane

Dimension : cm 40 X 55 Designer : Unkown Producer : Unknown

Origin: Brazil

Collection: Brazilian Condition: excellent