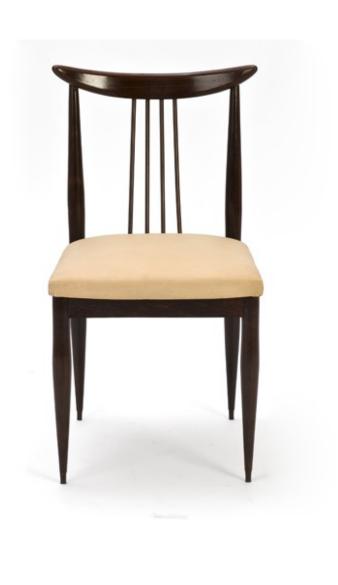

#### Chairs in Jacaranda and fabric

Dimension: cm 45 X 45 X 80H Designer: Ernesto Hauner Producer: Mobilinea

Origin: Brazil

Collection: Brazilian

Condition: completely restored and re-upholstered.

Art. 01\_18\_02\_005

#### Chairs in Jacaranda and fabric

Dimension : cm 48 X 48 X 89 H Designer : Giuseppe Scapinelli

Producer: Fabrica de Moveis Giesse

Origin: Brazil

Collection: Brazilian

Condition: completely restored and re-upholstered.