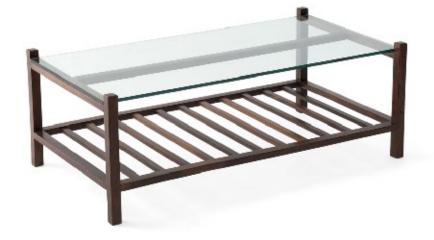

### "Alex", Large, coffee table in Jacarand

Dimension: cm 80 x 80 X 40H

Designer: Sergio Rodrigues

Producer : OCA Origin: Brazil

Collection: Brazilian Condition: excellent

Art. 01\_00\_07\_012