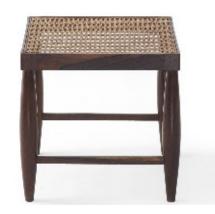

## Stool

Art. 01\_00\_13\_003

#### Stool in Jacaranda and cane

Dimension: 42 z 42 x 45cm h

Designer : Unknown Producer : Unknown

Origin: Brazil

Collection: Brazilian Condition: excellent