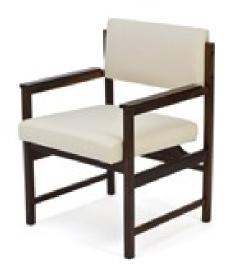

#### Chairs in Jacaranda and fabric.

Dimension: cm 55 X 55 X 70 H

Designer : John Graz Producer : Unknown

Origin: Brazil

Collection: Brazilian

Condition: completely restored.

Art. 01\_53\_03\_001