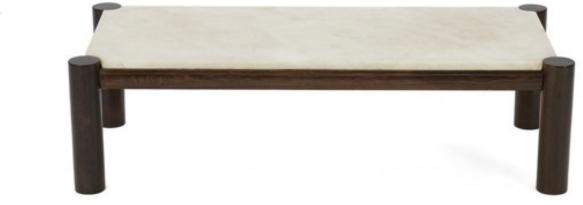

#### coffee tables in Jacaranda and white marble

Dimension: cm 120 x 40 X 40H

Designer : Unknown Producer : Unknown

Origin: Brazil

Collection: Brazilian Condition: excellent

Art. 01\_00\_07\_014