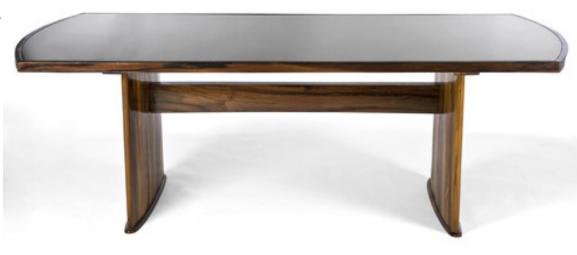

### Dining table in Jacaranda and black glass.

Dimension: cm 225 X 110 X 78H Designer: Joaquim Tenreiro Producer: Langbach & Tenreiro

Origin: Brazil

Collection: Brazilian Condition: excellent

N° 1 pie

Art. 01\_28\_06\_008