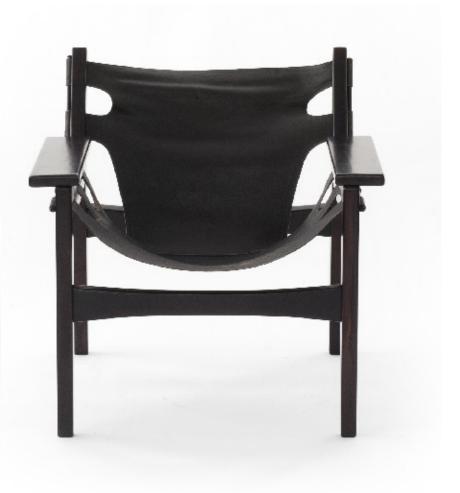

## Sheriff lounge chair in Jacaranda and black leather with ottoman in black leather

Dimension:

Designer: Sergio Rodrigues

Producer : OCA Origin: Brazil

Collection: Brazilian

Condition: completely restored