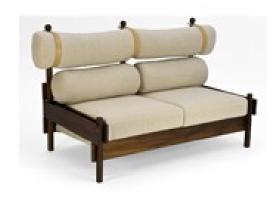

#### "Tonico" Sofa in Jacaranda and fabric.

Dimension: cm 180 X 85 X 95,6H Designer: Sergio Rodrigues

Producer: Oca Origin: Brazil

Collection: Brazilian

Condition: completely restored and reupholstered.

Art. 01\_00\_05\_007