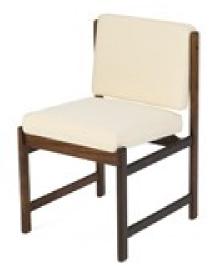

### University chairs in jacaranda and fabric

Dimension: cm 45 X 50 X 70 H Designer: Sergio Rodrigues

Producer : Oca Origin: Brazil

Collection: Brazilian

Condition: completely restored and re-upholstered.