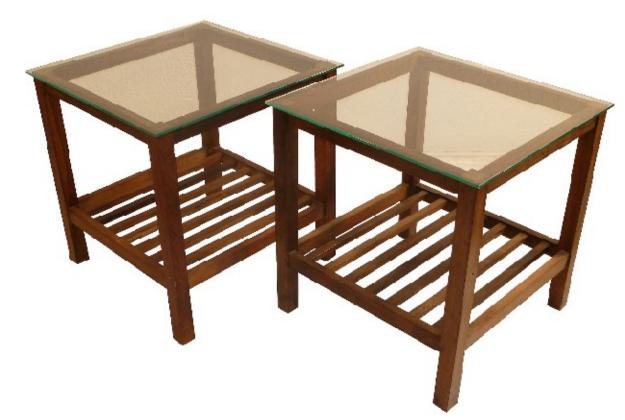

#### Side tables in Jacaranda and marble.

Dimension: cm 65 X 50 X 40H

Designer : Jean Gillon Producer : Unknown

Origin: Brazil

Collection: Brazilian Condition: excellent

N° 2 pieces availab

Art. 01\_00\_07\_004

### Side tables in Jacaranda and glass.

Dimension: cm 54 X 38 X 50H

Designer: Unknown Producer: Unknown

Origin: Brazil

Collection: Brazilian Condition: excellent

Art. 01\_00\_07\_006