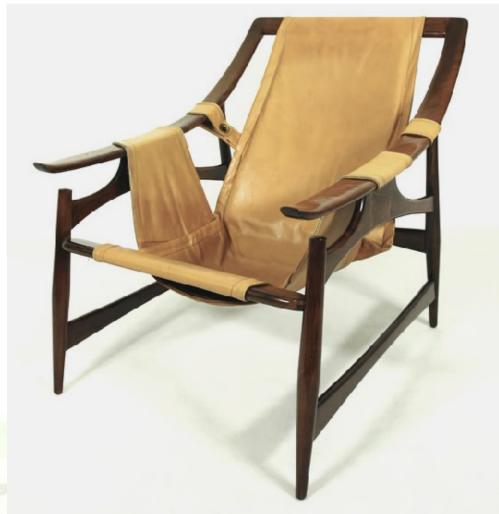

#### Chairs in Jacaranda and cane.

Dimension: cm 48 X 53 X 93H

Designer: Attributed to Joaquim Tereiro

Producer : Origin: Brazil

Collection: Brazilian

Condition: completely restored.

Art. 01\_28\_02\_009

#### Chairs in Jacaranda and cane

Dimension: cm 45 X 50 X 80 H Designer: Joaquim Tenreiro Producer: Langabch & Tenreiro

Origin: Brazil

Collection: Brazilian

Condition: completely restored.

Art. 01\_28\_02\_010 -- Armchairs

#### Chairs in Jacaranda and cane.

Dimension: cm 57 X 51 X 76H Designer: Joaquim Tenreiro Producer: Langbach & Tenreiro

Origin: Brazil

Collection: Brazilian

Condition: completely restored.

Art. 01\_30\_02\_011