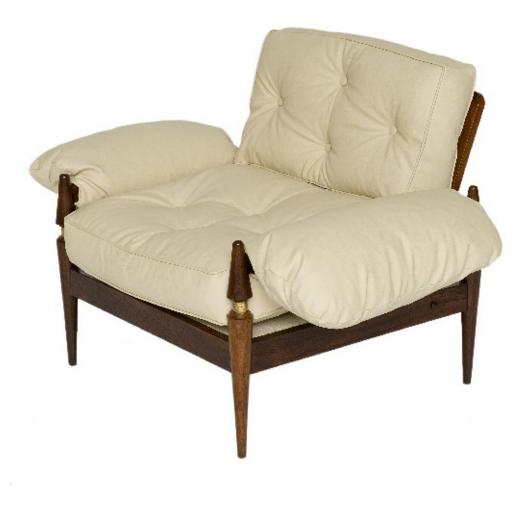

#### Chairs in Jacaranda and cane.

Dimension: cm 48 X 53 X 93H

Designer: Attributed to Joaquim Tereiro

Producer : Origin: Brazil

Collection: Brazilian

Condition: completely restored.

Art. 01\_28\_02\_009

#### Chairs in Jacaranda and cane

Dimension: cm 45 X 50 X 80 H Designer: Joaquim Tenreiro Producer: Langabch & Tenreiro

Origin: Brazil

Collection: Brazilian

Condition: completely restored.

Art. 01\_28\_02\_010 -- Armchairs