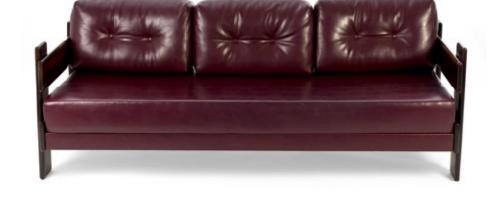

#### Sofa in Jacaranda and leather.

Dimension: cm 200 X 90 X 77H

Designer : Unknown Producer : Unknown

Origin: Brazil

Collection: Brazilian Condition: excellent

Art. 01\_00\_05\_008

#### Sofa in Jacaranda and leatherette

Dimension:

Designer: Unknown Producer: Unknown

Origin: Brazil

Collection: Brazilian

Condition: completely restored and

reupholstered.

N° 1 pieces available