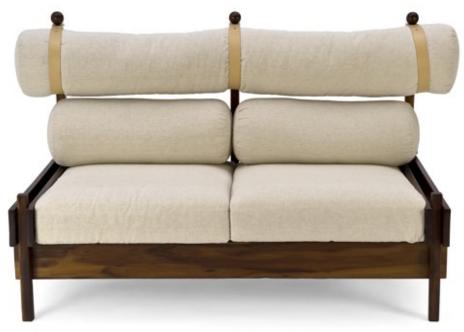

#### "Tonico" Sofa in Jacaranda and fabric.

Dimension: cm 180 X 85 X 95,6H Designer: Sergio Rodrigues

Producer: Oca Origin: Brazil

Collection: Brazilian

Condition: completely restored and reupholstered.

Art. 01\_00\_05\_007