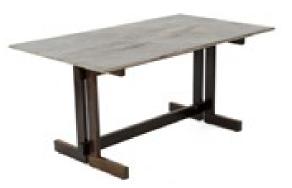

### Dining table in Jacaranda and marble.

Dimension: cm 90 X 160 X 75H

Designer : Unknown Producer : Unknown

Origin: Brazil

Collection: Brazilian Condition: excellent

Art. 01\_00\_06\_005