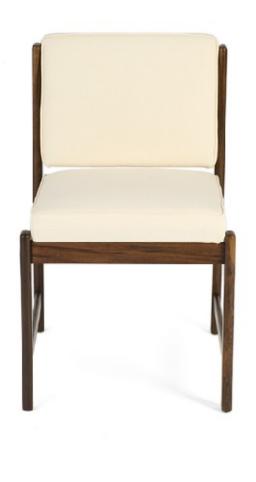

### University chairs in jacaranda and fabric

Dimension: cm 45 X 50 X 70 H Designer: Sergio Rodrigues

Producer : Oca Origin: Brazil

Collection: Brazilian

Condition: completely restored and re-upholstered.