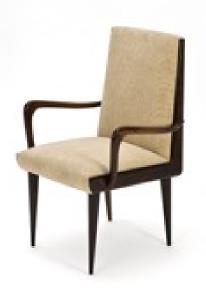

#### Chairs in Jacaranda and fabric

Dimension: cm 45 X 45 X 80H Designer: Ernesto Hauner Producer: Mobilinea

Origin: Brazil

Collection: Brazilian

Condition: completely restored and re-upholstered.

Art. 01\_18\_02\_005

#### Chairs in Jacaranda and fabric

Dimension : cm 48 X 48 X 89 H Designer : Giuseppe Scapinelli

Producer: Fabrica de Moveis Giesse

Origin: Brazil

Collection: Brazilian

Condition: completely restored and re-upholstered.