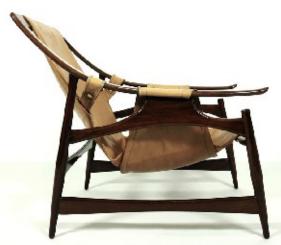

### Lounge chairs in Jacaranda, metal and leather.

Dimension: cm 68 X 75 X 68H

Designer : Alberto Reis Producer : Unknown

Origin: Brazil

Collection: Brazilian Condition: good

Art. 01\_00\_04\_007