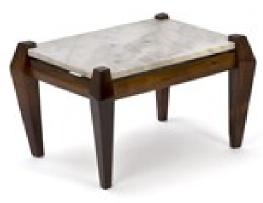

#### Side table in Jacaranda and marble.

Dimension: cm 50 X 20 X 32H

Designer: Unknown Producer: Unknown

Origin: Brazil

Collection: Brazilian Condition: excellent

Art. 01\_00\_07\_008