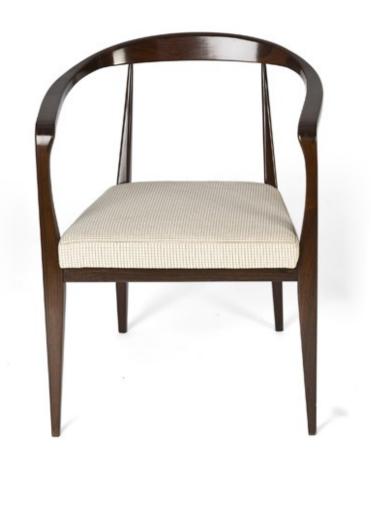

# Catalogue: Brazilian Collection

May 2013

Art. 01\_28\_02\_002

#### Chairs in Jacaranda and leather

Dimension: cm 47 X 55 X 75H

Designer: attributed to Joaquim Tenreiro Producer: attributed to Lanbach & Tenreiro

Origin: Brazil

Collection: Brazilian

Condition: completely restored and re-upholstered.