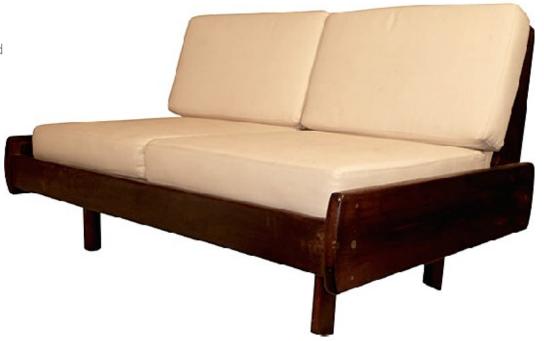

#### Sofa in Jacaranda and leatherette

Dimension:

Designer: Unknown Producer: Unknown

Origin: Brazil

Collection: Brazilian

Condition: completely restored and

reupholstered.

N° 1 pieces available