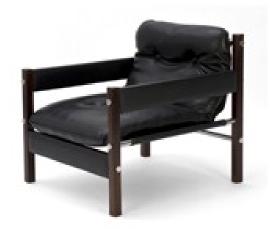

Pauliastano chairs in leather and

laquered iron

Dimension: 70cm x (p) 70cm x (h) 82cm

Designer: Mendes da Rocha

Producer: Objecto

Origin: Brazil

Collection: Brazilian Condition: New

Art. 01\_53\_04\_014

## FDC 1- Lounge chairs in leather and laquered iron

Dimension: 70cm x (p) 70cm x (h) 82cm

Designer: Flavio de Carvalho

Producer: Objecto

Origin: Brazil

Collection: Brazilian Condition: New

Art. 01\_32\_04\_019