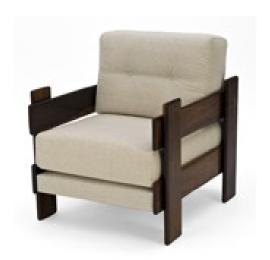

"Diz" Lounge chairs in Tauari frame with

Imbuia veneer on seat and backrest

Dimension: 78 x 86 x 72cmh Designer: Sergio Rodrigues

Origin: Brazil

Collection: Brazilian

Condition: New (designed in 20

Art. 01\_103\_04\_013