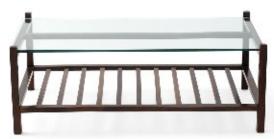

### Side tables in Jacaranda and glass.

Dimension: cm 40 X 40 X 40H

Designer : Unkown Producer : Unknown

Origin: Brazil

Collection: Brazilian Condition: excellent

Art. 01\_00\_07\_009

### Side table in Jacaranda and glass.

Dimension: cm 120 X 60 X 40H

Designer : Unkown Producer : Unknown

Origin: Brazil

Collection: Brazilian Condition: excellent

Art. 01\_53\_07\_011