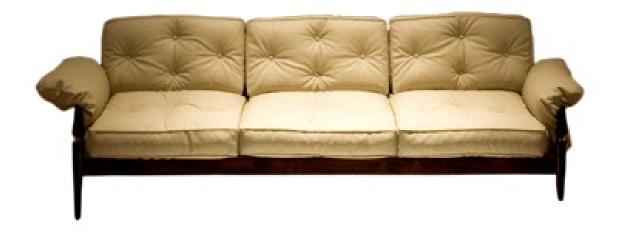

#### "Tonico" Sofa in Jacaranda and fabric.

Dimension: cm 180 X 85 X 95,6H Designer: Sergio Rodrigues

Producer: Oca Origin: Brazil

Collection: Brazilian

Condition: completely restored and reupholstered.

Art. 01\_00\_05\_007