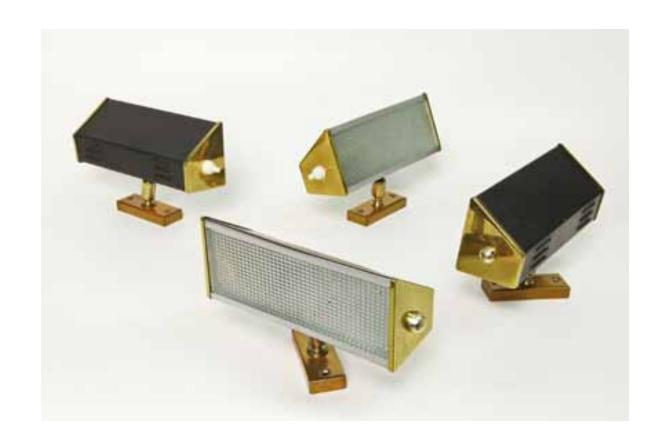

### Catalogue: European Collection

December 2012

Art. 03\_97\_01\_001

Wall sconces.
Crystal and lacquered steel.

Dimension: diameter 22 cm

Designer: Flavio Poli Producer: Seguso Origin: Italy 1970's Collection: European Condition: good