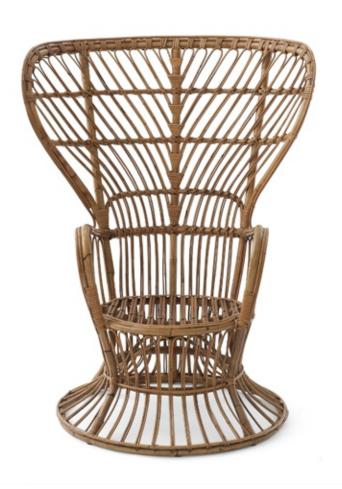

#### Lounge chairs

Art. 03\_00\_04\_006

Lounge chair in bamboo and lacquered iron base. Part of a set of 3 different backrest shapes

Dimension:

Designer: Unknown Producer: Unknown Origin: Italy 1950's Collection: European Condition: Good

#### Lounge chairs

Art. 03\_00\_04\_007

Lounge chair in bamboo and lacquered iron base. Part of a set of 3 different backrest shapes

Dimension:

Designer: Unknown Producer: Unknown Origin: Italy 1950's Collection: European Condition: Good

Art. 03\_00\_04\_008

Lounge chair in bamboo and lacquered iron base. Part of a set of 3 different backrest shapes

Dimension:

Designer: Unknown Producer: Unknown Origin: Italy 1950's Collection: European Condition: Good