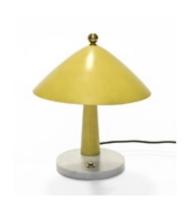

Art. 03\_00\_01\_002

Desk lamp.

Marble base, brass extendible arm and fixture and lacquered wood.

Dimension: H 43 cm Designer: Unknown Producer: Stilux Origin: Italy, 1950's Collection: European Condition: good