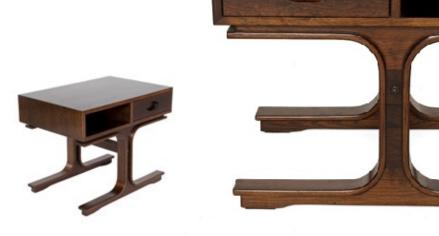

Art. 03\_16\_07\_002

Coffee table. Side tables. Two rosewood side tables with single drawer.

Dimension: H 40 x w 48 x L 60 cm Designer: Gianfranco Frattini

Producer: Bernini Origin: Italy, 1964 Collection: European Condition: Good