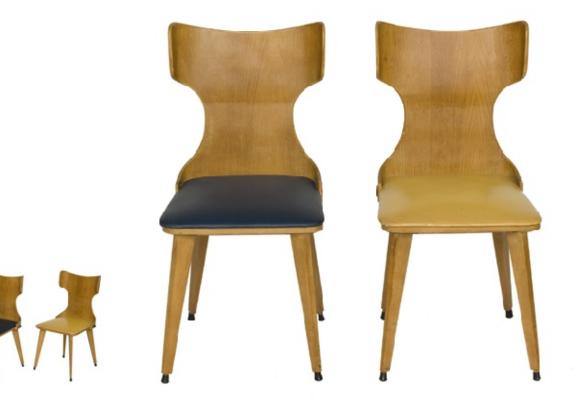

Dimension: H 170 cm Designer: Unknown Producer: Unknown Origin: Italy, 1950's Collection: European Condition: good

Art. 03\_00\_02\_002

Dining chairs.

Curved multilayered plywood chairs with upholstered seat in artificial leather and brass tack decoration.

Dimension:

Designer: Unknown Producer: Unknown Origin: Italy, 1950's Collection: European Condition: Excellent

Art. 03\_122\_71\_003

Dining chairs.
Black lacquered iron wire chair

Dimension : H80 X W 46 X D 52 cm Designer : Charles and Ray Eames