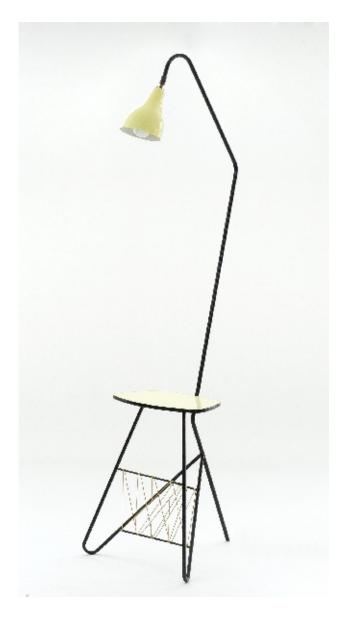

#### Floor lamp with small table and magazine holder in laquered metal

Dimension: H 180cm
Designer: unknown
Producer: unknown
Origin: Swizerland, 1950's
Collection: European
Condition: good

Art. 03\_00\_01\_016