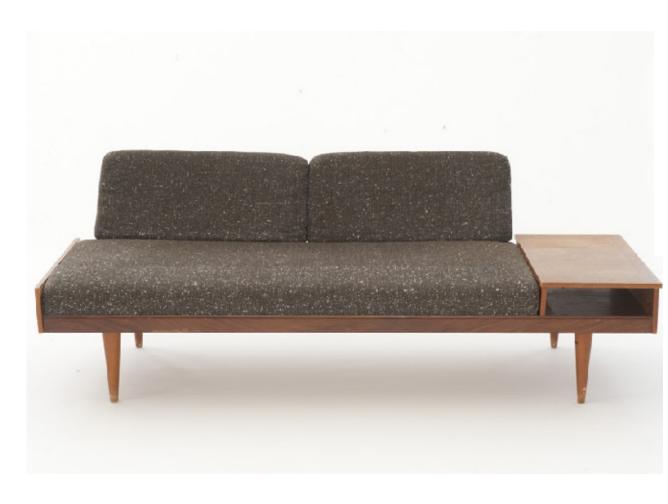

### Sofas

Art. 03\_15\_05\_001

Small sofa in wood and fabric with side container

Dimension: 180 x 70 x 60cmh Designer: Attributed to Ico Parisi

Producer: Unknown Origin: Italy 1950's Collection: European Condition: Very good