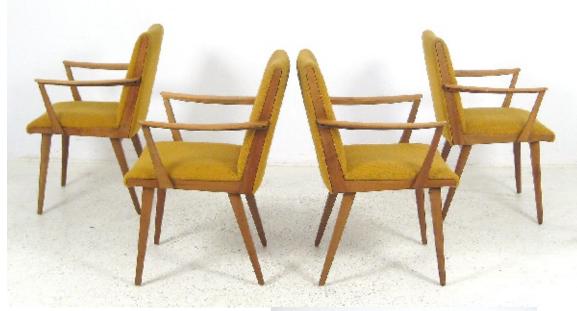

#### **Armchairs**

Art. 03 00 03 006

Dining chairs.

Dining chairs with armrests, frames made of fruit tree, seat and back upholstered in green leather.

Dimension:

Designer: Unknown Producer: Unknown Origin: Italy 1950's Collection: European

Condition: Good. Leather patina with

some signs of wear