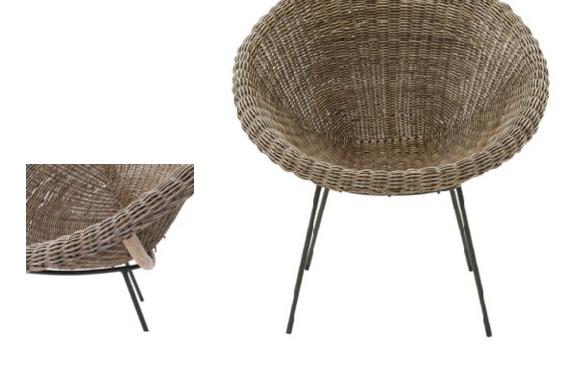

Dimension: H 72 X W 72 X D 62 cm

Designer: Unknown Producer: Unknown Origin: Italy 1950's Collection: European

Condition: Good, slight traces of wear

commensurate with age.