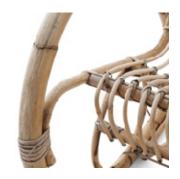

#### Lounge chairs

Art. 03\_00\_04\_006

Lounge chair in bamboo and lacquered iron base. Part of a set of 3 different backrest shapes

Dimension:

Designer: Unknown Producer: Unknown Origin: Italy 1950's Collection: European Condition: Good

#### Lounge chairs

Art. 03\_00\_04\_007

Lounge chair in bamboo and lacquered iron base. Part of a set of 3 different backrest shapes

Dimension:

Designer: Unknown Producer: Unknown Origin: Italy 1950's Collection: European Condition: Good

Art. 03\_00\_04\_008

Lounge chair in bamboo and lacquered iron base. Part of a set of 3 different backrest shapes

Dimension:

Designer: Unknown Producer: Unknown Origin: Italy 1950's Collection: European Condition: Good