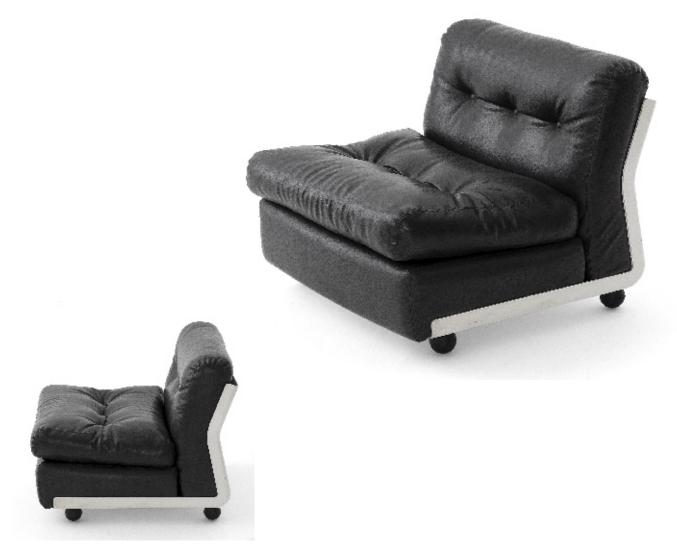

#### Lounge Chairs

Art. 03 00 04 003

Lounge chairs completely restored in seventies-style Fantasy fabric in a cotton blend with black lacquered metal legs.

Dimension:

Designer: Unknown Producer: Unknown Origin: Italy 1960-70's Collection: European

Condition: Completely restored.