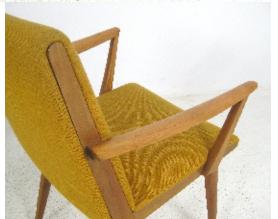

#### **Armchairs**

Art. 03 00 03 006

Dining chairs.

Dining chairs with armrests, frames made of fruit tree, seat and back upholstered in green leather.

Dimension:

Designer: Unknown Producer: Unknown Origin: Italy 1950's Collection: European

Condition: Good. Leather patina with

some signs of wear