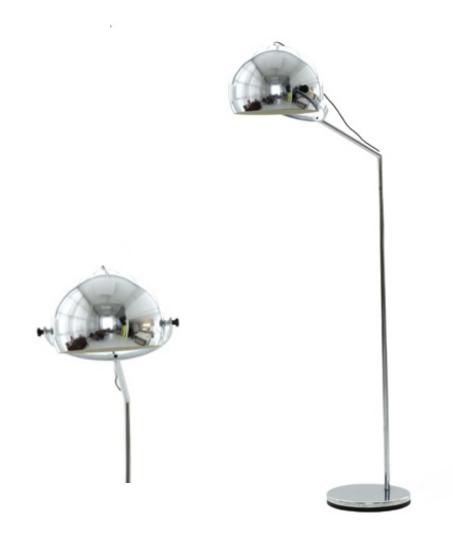

Dimension:

Designer: Sergio Mazza Producer: Artemide Origin: Italy, 1950's Collection: European Condition: good

Art. 03\_00\_01\_007

Floor lamp with 3 chrome spheres. Chromed and lacquered aluminium.

Dimension: H 170 cm Designer: Unknown Producer: Reggiani Origin: Italy, 1970's Collection: European Condition: good