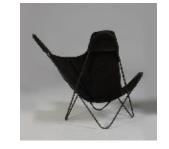

### Lounge Chairs

Art. 03 31 04 001

Vintage original 'Butterfly' chairs, solid metal base with original thick suede cover.

1-Black suede

1- Dark Brown suede

Dimension: H. 87cm W. 88 cm D. 75 cm.

Designer: Jorge Ferrari-Hardov

Producer: Knoll

Origin: Germany 1950's Collection: European Condition: Good