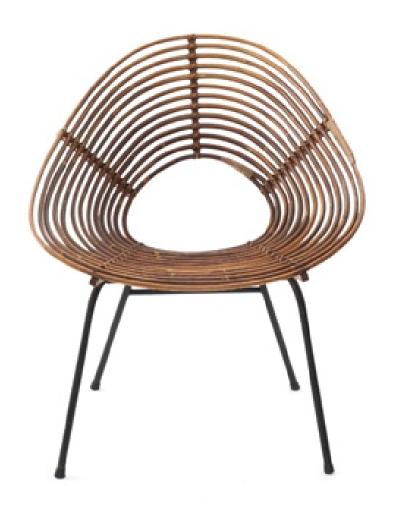

#### Lounge chairs

Art. 03\_00\_04\_006

Lounge chair in bamboo and lacquered iron base. Part of a set of 3 different backrest shapes

Dimension:

Designer: Unknown Producer: Unknown Origin: Italy 1950's Collection: European Condition: Good

#### Lounge chairs

Art. 03\_00\_04\_007

Lounge chair in bamboo and lacquered iron base. Part of a set of 3 different backrest shapes

Dimension:

Designer: Unknown Producer: Unknown Origin: Italy 1950's Collection: European Condition: Good

Art. 03\_00\_04\_008

Lounge chair in bamboo and lacquered iron base. Part of a set of 3 different backrest shapes

Dimension:

Designer: Unknown Producer: Unknown Origin: Italy 1950's Collection: European Condition: Good