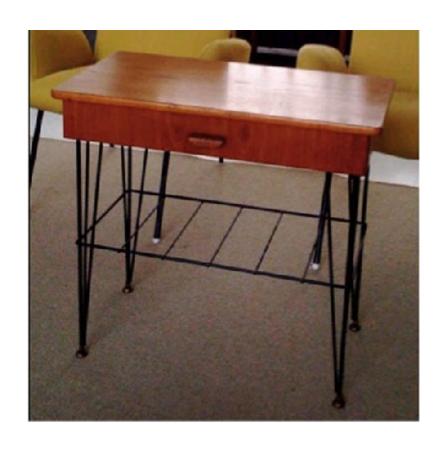

Designer: Ico Parisi

Producer: F.lli Merati-Muggiò

Origin: Italy 1958

Collection: European

Condition: Excellent completely

restored.

Art. 03\_00\_07\_004

Coffee table.
Italian end table with metal legs. Shelf and base with one large drawer made of teak.

Dimension:

Designer: Unknown Producer: Unknown Origin: Italy 1960's Collection: European Condition: Good.

Art. 03\_00\_07\_005

Coffee table.
Bean shape corner table with metal legs.

Dimension:

Designer: Unknown Producer: Unknown Origin: Italy 1960's Collection: European Condition: Discrete.