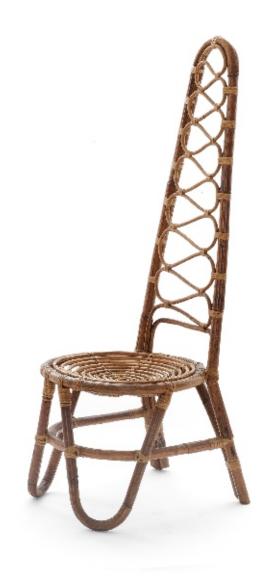

#### Lounge chairs

Art. 03\_00\_04\_006

Lounge chair in bamboo and lacquered iron base. Part of a set of 3 different backrest shapes

Dimension:

Designer: Unknown Producer: Unknown Origin: Italy 1950's Collection: European Condition: Good

#### Lounge chairs

Art. 03\_00\_04\_007

Lounge chair in bamboo and lacquered iron base. Part of a set of 3 different backrest shapes

Dimension:

Designer: Unknown Producer: Unknown Origin: Italy 1950's Collection: European Condition: Good

Art. 03\_00\_04\_008

Lounge chair in bamboo and lacquered iron base. Part of a set of 3 different backrest shapes

Dimension:

Designer: Unknown Producer: Unknown Origin: Italy 1950's Collection: European Condition: Good