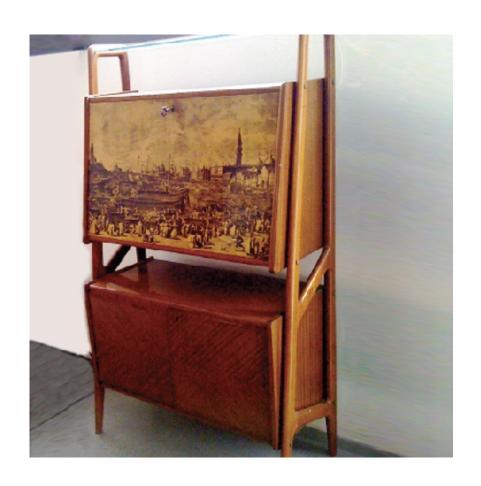

# Storage

Art. 03\_00\_09\_003

Tall Italian secrétaire
with flip-down desktop and small
drawers and cabinet spaces.
Printed surface on flip down top.

Dimension:

Designer: Unknown Producer: Unknown Origin: Italy 1950's Collection: European Condition: Discrete