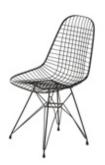

Dimension:

Designer: Unknown Producer: Unknown Origin: Italy, 1950's Collection: European Condition: Excellent

Art. 03\_122\_71\_003

Dining chairs.
Black lacquered iron wire chair

Dimension : H80 X W 46 X D 52 cm Designer : Charles and Ray Eames