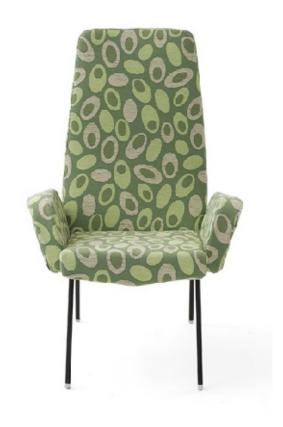

#### Lounge Chairs

Art. 03 00 04 003

Lounge chairs completely restored in seventies-style Fantasy fabric in a cotton blend with black lacquered metal legs.

Dimension:

Designer: Unknown Producer: Unknown Origin: Italy 1960-70's Collection: European

Condition: Completely restored.