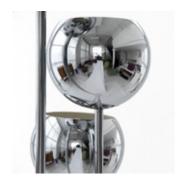

Dimension:

Designer: Sergio Mazza Producer: Artemide Origin: Italy, 1950's Collection: European Condition: good

Art. 03\_00\_01\_007

Floor lamp with 3 chrome spheres. Chromed and lacquered aluminium.

Dimension: H 170 cm Designer: Unknown Producer: Reggiani Origin: Italy, 1970's Collection: European Condition: good