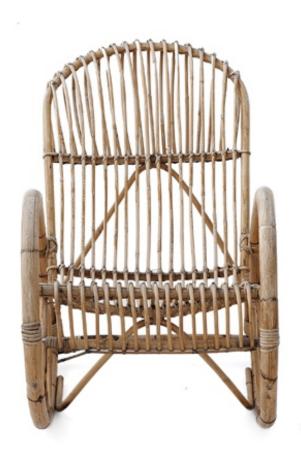

cm

Designer: Giò Ponti

Producer: Pierantonio Bonacina

Origin: Italy 1950's Collection: European

Condition: Good, slight traces of wear commensurate with age.

Art. 03\_72\_04\_013

High back wicker rocker.

Bamboo stalks and woven rattan.