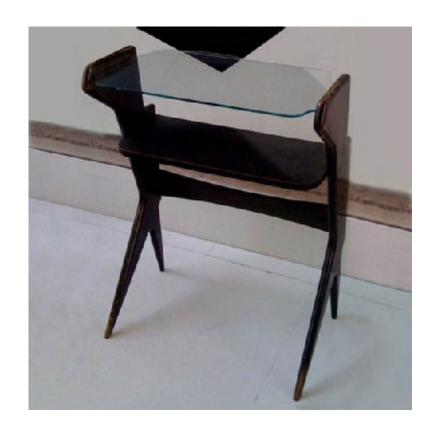

#### Etagère

Elegant small table, structure and under shelf in stained wood and glass shelf.

Rif.: Enciclopedia gen. arredamento italiano (similar model).

ed. Algai-Milano,pag.272.

Dimension : 70 h. x 53 x 26

Designer: Ico Parisi

Producer: F.lli Merati-Muggiò

Origin: Italy 1958

Collection: European

Condition: Excellent completely

restored.

Art. 03\_00\_07\_004

Coffee table.
Italian end table with metal legs. Shelf and base with one large drawer made of teak.