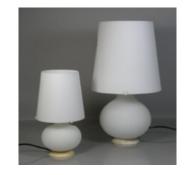

Table lamp.
Diffuser and frame in white satin glass.
Two separate switches (top, bottom).

Dimension: H 34 cm to 54 cm

Designer: Max Ingrand Producer: Fontana Arte Origin: Italy, 1950's

Collection: Scandinavian Condition: excellent

N° 1+1 pieces available (each size)

Art. 03\_00\_01\_010

Wall sconces. Painted metal, brass, and glass

Dimension: 6 cm x 24 cm x 12 cm

Designer: Unknown Producer: Unknown Origin: Italy 1960's Collection: European Condition: good