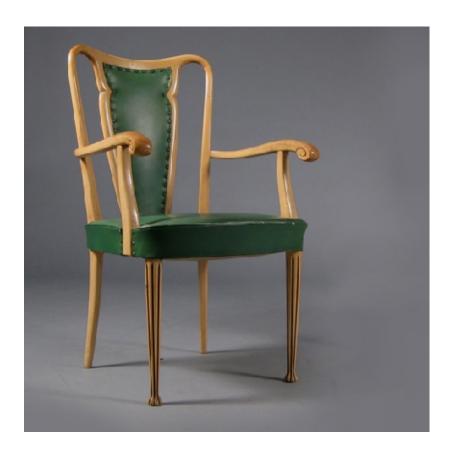

#### **Armchairs**

Art. 03\_47\_03\_001

Armchairs Model P38
Black lacquered wood and white synthetic leather.

Dimension:

Designer: Osvaldo Borsani

Producer: Unknown Origin: Italy 1950's Collection: European

Condition: Good. Leather patina with

some signs of wear