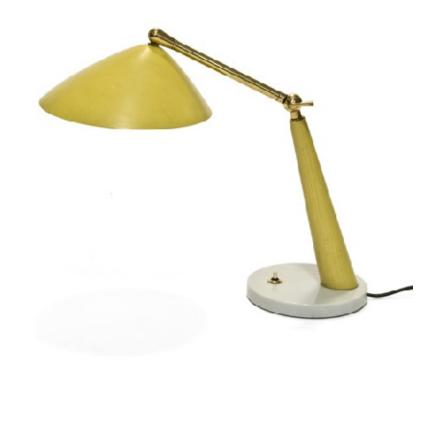

Art. 03\_00\_01\_002

Desk lamp.

Marble base, brass extendible arm and fixture and lacquered wood.

Dimension: H 43 cm Designer: Unknown Producer: Stilux Origin: Italy, 1950's Collection: European Condition: good