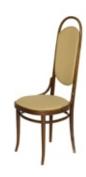

Producer: Herman Miller

Origin: USA

Collection: European

Condition: Good, slight traces of wear.

Art. 03\_00\_02\_004

Dining chairs.

Teak and padded cotton seat and back.

Rare version of a high back Thonet.

Dimension:

Designer: Unknown Producer: Thonet Origin: Germany Collection: European

Condition: Good, slight traces of wear.

Completely re-upholstered

Art. 03\_00\_02\_005

Dining chairs with frames of black painted wood seats with tilt of beech wood.