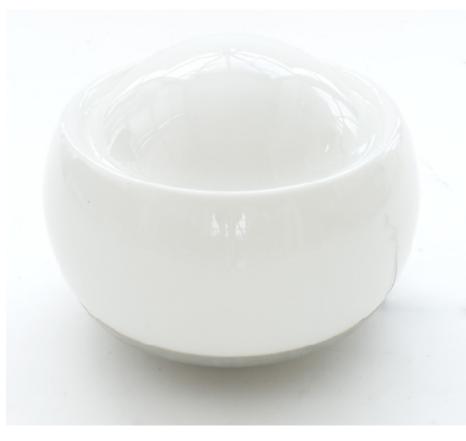

#### Floor lamp in blown glass

Dimension: H 180cm Designer: unknown

Producer: attributed to Mazzega

Origin: Italy, 1950's Collection: European Condition: good

Art. 03\_00\_01\_022

#### Table lamp in blown glass and metal base

Dimension : 40cm diam Designer : unknown

Producer: attributed to Mazzega

Origin: Italy, 1950's Collection: European Condition: excellent

Art. 03\_00\_01\_025