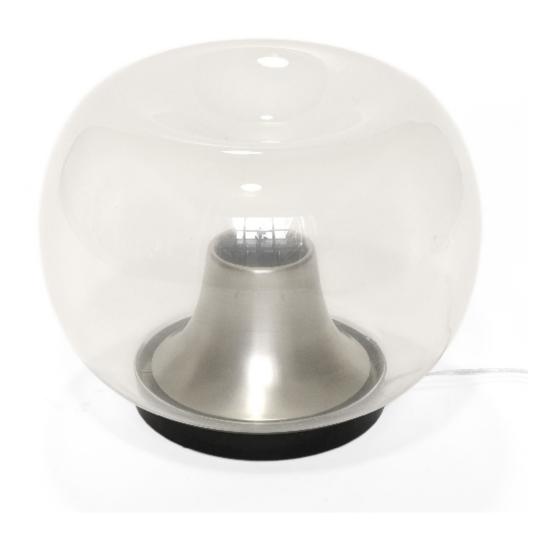

#### Table lamp in blown glass and metal base

Dimension : 40cm diam Designer : unknown

Producer: attributed to Mazzega

Origin: Italy, 1950's Collection: European Condition: excellent

Art. 03\_00\_01\_025