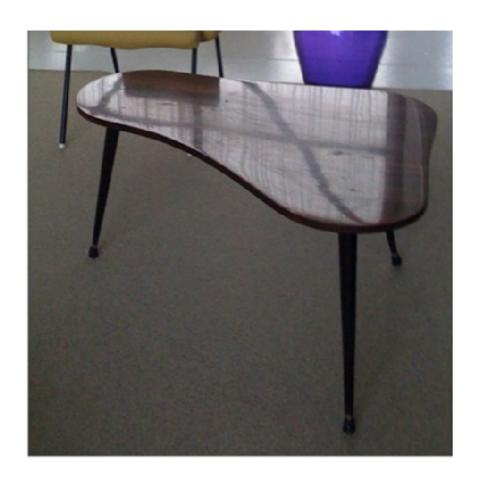

Dimension:

Designer: Unknown Producer: Unknown Origin: Italy 1960's Collection: European Condition: Good.

Art. 03\_00\_07\_005

Coffee table.
Bean shape corner table with metal legs.

Dimension:

Designer: Unknown Producer: Unknown Origin: Italy 1960's Collection: European Condition: Discrete.