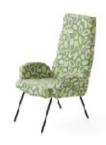

#### Lounge Chairs

Art. 03 00 04 003

Lounge chairs completely restored in seventies-style Fantasy fabric in a cotton blend with black lacquered metal legs.

Dimension:

Designer: Unknown Producer: Unknown Origin: Italy 1960-70's Collection: European

Condition: Completely restored.