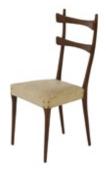

Dimension: H 170 cm Designer: Unknown Producer: Unknown Origin: Italy, 1950's Collection: European Condition: good

Art. 03\_00\_02\_002

Dining chairs.

Curved multilayered plywood chairs with upholstered seat in artificial leather and brass tack decoration.