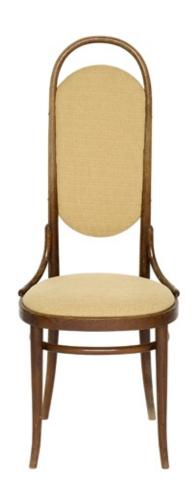

Producer: Herman Miller

Origin: USA

Collection: European

Condition: Good, slight traces of wear.

Art. 03\_00\_02\_004

Dining chairs.

Teak and padded cotton seat and back.

Rare version of a high back Thonet.

Dimension:

Designer: Unknown Producer: Thonet Origin: Germany Collection: European

Condition: Good, slight traces of wear.

Completely re-upholstered

Art. 03\_00\_02\_005

Dining chairs with frames of black painted wood seats with tilt of beech wood.

Dimension:

Designer: Unknown Producer: Unknown Origin: Germany Collection: European Condition: Good.