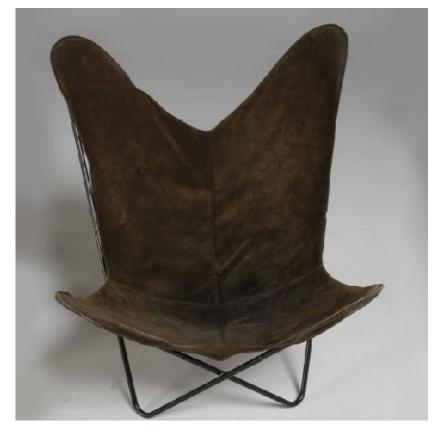

### Lounge Chairs

Art. 03 31 04 001

Vintage original 'Butterfly' chairs, solid metal base with original thick suede cover.

1-Black suede

1- Dark Brown suede

Dimension: H. 87cm W. 88 cm D. 75 cm.

Designer: Jorge Ferrari-Hardov

Producer: Knoll

Origin: Germany 1950's Collection: European Condition: Good