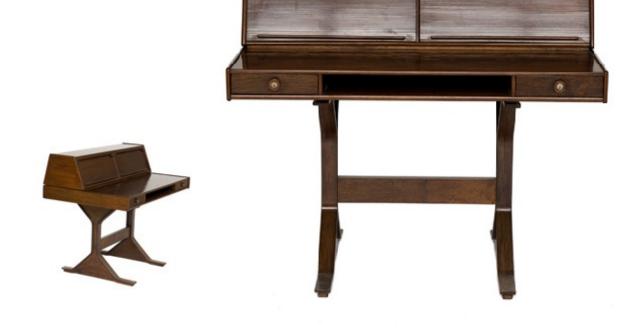

# Writing Desk

Art. 03\_16\_08\_001

Writing Desk. Model 530. Writing Desk with drawers and roll back compartments

Dimension : cm H 70 x W 96 x L 110

Designer: Gianfranco Frattini

Producer: Bernini Origin: Italy, 1964 Collection: European Condition: Very good.