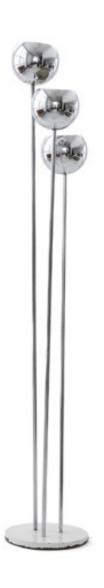

Dimension:

Designer: Sergio Mazza Producer: Artemide Origin: Italy, 1950's Collection: European Condition: good

Art. 03\_00\_01\_007

Floor lamp with 3 chrome spheres. Chromed and lacquered aluminium.

Dimension: H 170 cm Designer: Unknown Producer: Reggiani Origin: Italy, 1970's Collection: European Condition: good