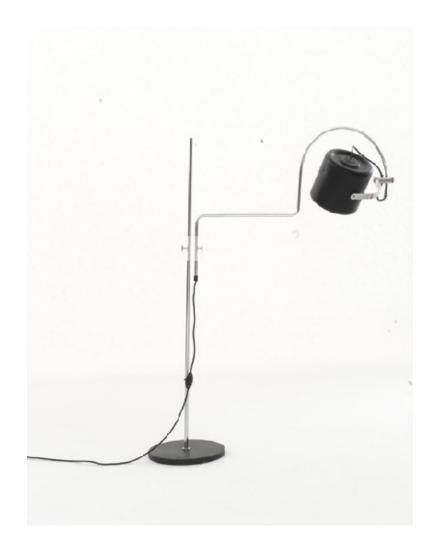

Dimension:

Designer: Sergio Mazza Producer: Artemide Origin: Italy, 1950's Collection: European Condition: good

Art. 03\_00\_01\_007

Floor lamp with 3 chrome spheres. Chromed and lacquered aluminium.

Dimension: H 170 cm Designer: Unknown Producer: Reggiani Origin: Italy, 1970's Collection: European Condition: good