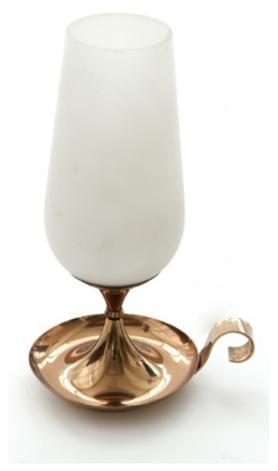

N° 1+1 pieces available (each size)

Art. 03\_00\_01\_010

Wall sconces. Painted metal, brass, and glass

Dimension: 6 cm x 24 cm x 12 cm

Designer: Unknown Producer: Unknown Origin: Italy 1960's Collection: European Condition: good