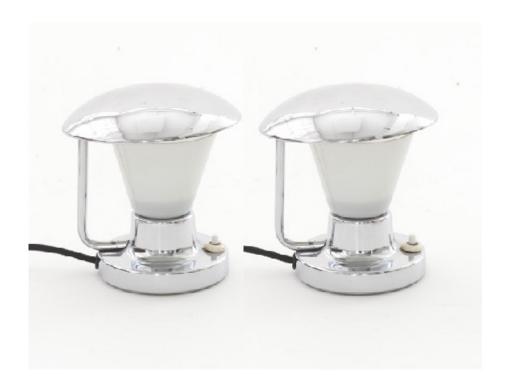

N° 1+1 pieces available (each size)

Art. 03\_00\_01\_010

Wall sconces. Painted metal, brass, and glass

Dimension: 6 cm x 24 cm x 12 cm

Designer: Unknown Producer: Unknown Origin: Italy 1960's Collection: European Condition: good