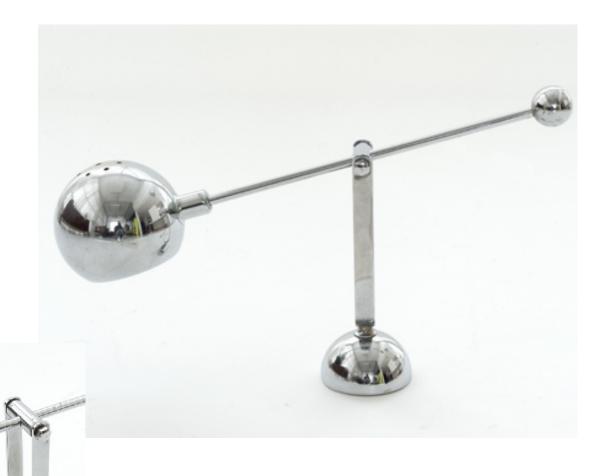

# Floor lamp in painted and polished metal with two round lighting fixtures

Dimension: 140cm H
Designer: unknown
Producer: unknown
Origin: Germany, 1960's
Collection: European
Condition: very good

Art. 03\_00\_01\_026