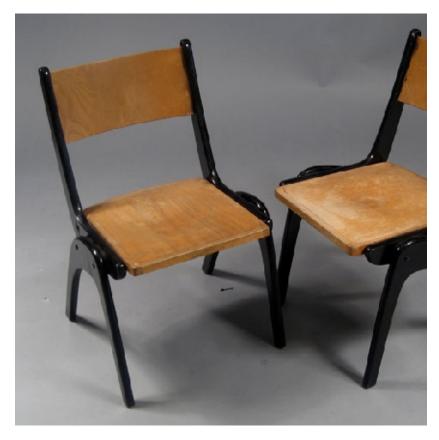

Dimension:

Designer: Unknown Producer: Unknown Origin: Italy, 1950's Collection: European Condition: Excellent

Art. 03\_122\_71\_003

Dining chairs.
Black lacquered iron wire chair

Dimension : H80 X W 46 X D 52 cm Designer : Charles and Ray Eames