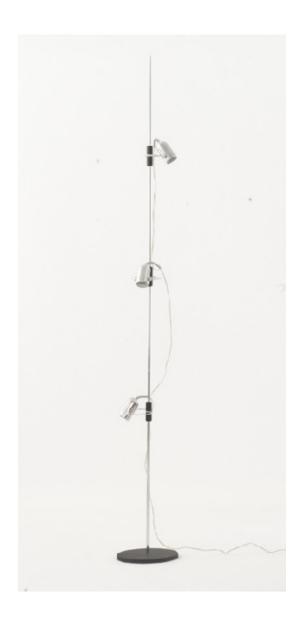

Dimension:

Designer: Sergio Mazza Producer: Artemide Origin: Italy, 1950's Collection: European Condition: good

Art. 03\_00\_01\_007

Floor lamp with 3 chrome spheres. Chromed and lacquered aluminium.

Dimension: H 170 cm Designer: Unknown Producer: Reggiani Origin: Italy, 1970's Collection: European Condition: good