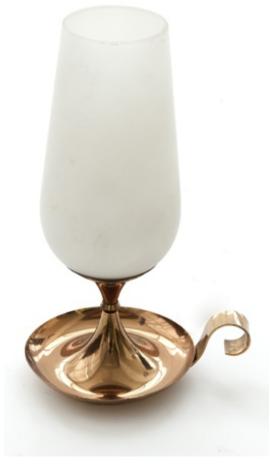

N° 1+1 pieces available (each size)

Art. 03\_00\_01\_010

Wall sconces. Painted metal, brass, and glass

Dimension: 6 cm x 24 cm x 12 cm

Designer: Unknown Producer: Unknown Origin: Italy 1960's Collection: European Condition: good