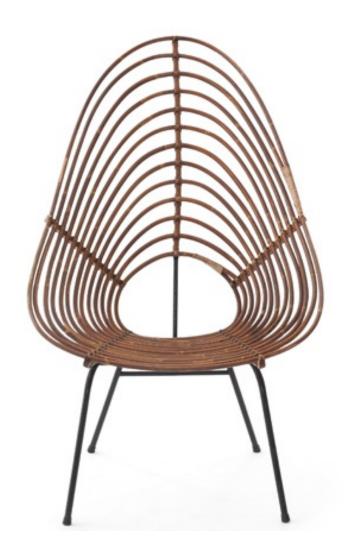

#### Lounge chairs

Art. 03\_00\_04\_006

Lounge chair in bamboo and lacquered iron base. Part of a set of 3 different backrest shapes

Dimension:

Designer: Unknown Producer: Unknown Origin: Italy 1950's Collection: European Condition: Good

#### Lounge chairs

Art. 03\_00\_04\_007

Lounge chair in bamboo and lacquered iron base. Part of a set of 3 different backrest shapes

Dimension:

Designer: Unknown Producer: Unknown Origin: Italy 1950's Collection: European Condition: Good

Art. 03\_00\_04\_008

Lounge chair in bamboo and lacquered iron base. Part of a set of 3 different backrest shapes

Dimension:

Designer: Unknown Producer: Unknown Origin: Italy 1950's Collection: European Condition: Good