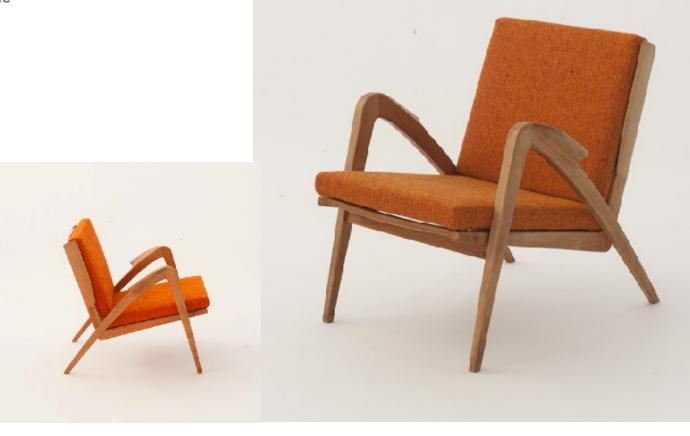

#### **Armchairs**

Art. 03\_47\_03\_001

Armchairs Model P38
Black lacquered wood and white synthetic leather.

Dimension:

Designer: Osvaldo Borsani

Producer: Unknown Origin: Italy 1950's Collection: European

Condition: Good. Leather patina with

some signs of wear