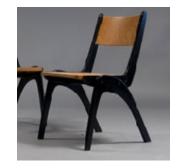

Dimension:

Designer: Unknown Producer: Unknown Origin: Italy, 1950's Collection: European Condition: Excellent

Art. 03\_122\_71\_003

Dining chairs.
Black lacquered iron wire chair

Dimension : H80 X W 46 X D 52 cm Designer : Charles and Ray Eames