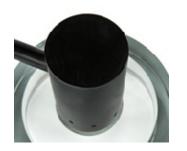

#### Table lamp. Blue and white glass.

Dimension: H 40 cm Designer: Carlo Nason Producer: Mazzega Origin: Italy, 1970's Collection: European Condition: good

Art. 03\_52\_01\_006

Ceiling lamp.
Glass and brushed aluminium