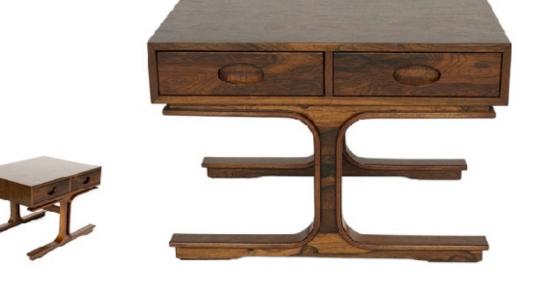

Art. 03\_16\_07\_001

Coffee table. Model 544. Rosewood side table with 2 drawers.

Dimension: H 72 X W 72 X D 62 cm

Designer: Gianfranco Frattini

Producer: Bernini Origin: Italy 1960's Collection: European Condition: Good

Art. 03\_16\_07\_002

Coffee table. Side tables. Two rosewood side tables with single drawer.

Dimension: H 40 x w 48 x L 60 cm Designer: Gianfranco Frattini

Producer: Bernini Origin: Italy, 1964 Collection: European Condition: Good