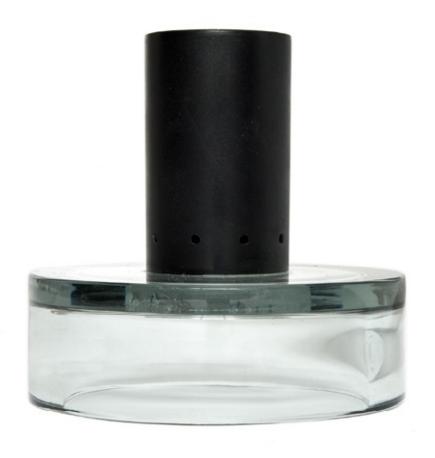

#### Table lamp in blown glass and polished metal

Dimension: 50cm x H50 cm

Designer: attributed to Carlo Nason

Producer: Mazzega Origin: Italy, 1960s Collection: European Condition: good

Art. 03\_40\_01\_009