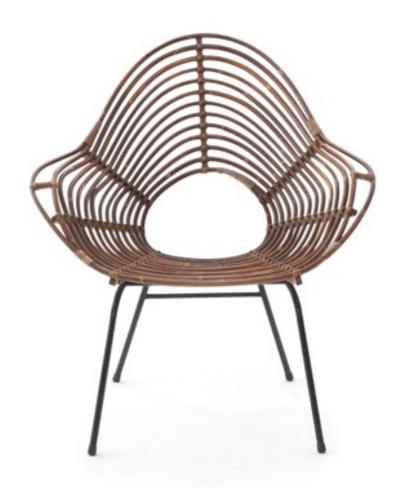

#### Lounge chairs

Art. 03\_00\_04\_006

Lounge chair in bamboo and lacquered iron base. Part of a set of 3 different backrest shapes

Dimension:

Designer: Unknown Producer: Unknown Origin: Italy 1950's Collection: European Condition: Good

#### Lounge chairs

Art. 03\_00\_04\_007

Lounge chair in bamboo and lacquered iron base. Part of a set of 3 different backrest shapes

Dimension:

Designer: Unknown Producer: Unknown Origin: Italy 1950's Collection: European Condition: Good

Art. 03\_00\_04\_008

Lounge chair in bamboo and lacquered iron base. Part of a set of 3 different backrest shapes

Dimension:

Designer: Unknown Producer: Unknown Origin: Italy 1950's Collection: European Condition: Good