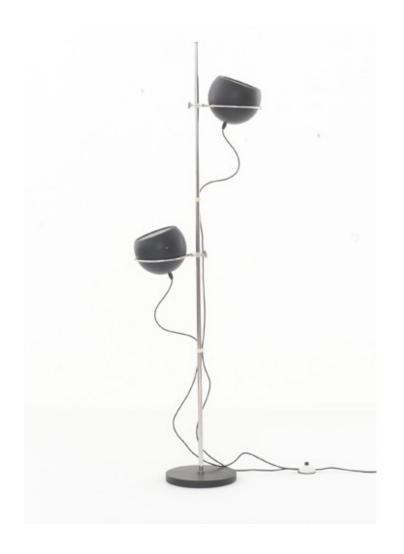

# Floor lamp in painted and polished metal with two round lighting fixtures

Dimension: 140cm H
Designer: unknown
Producer: unknown
Origin: Germany, 1960's
Collection: European
Condition: very good

Art. 03\_00\_01\_026