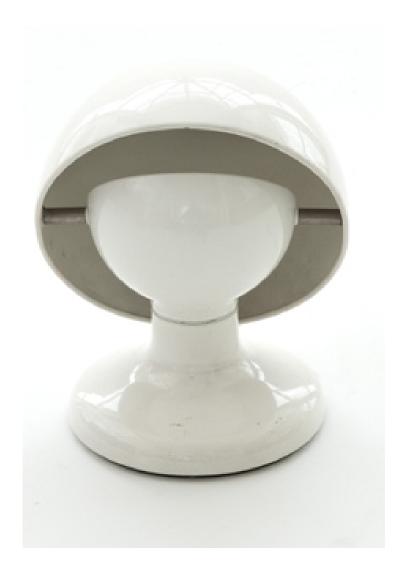

# Jucker table lamp in white lacquered metal

Dimension : H 180cm Designer : Tobia Scarpa

Producer: Flos Origin: Italy, 1963 Collection: European Condition: very good

Art. 03\_00\_01\_019