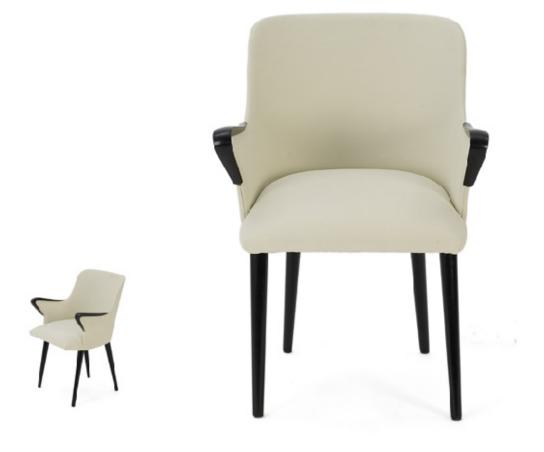

#### **Armchairs**

Art. 03 00 03 006

Dining chairs.

Dining chairs with armrests, frames made of fruit tree, seat and back upholstered in green leather.

Dimension:

Designer: Unknown Producer: Unknown Origin: Italy 1950's Collection: European

Condition: Good. Leather patina with

some signs of wear