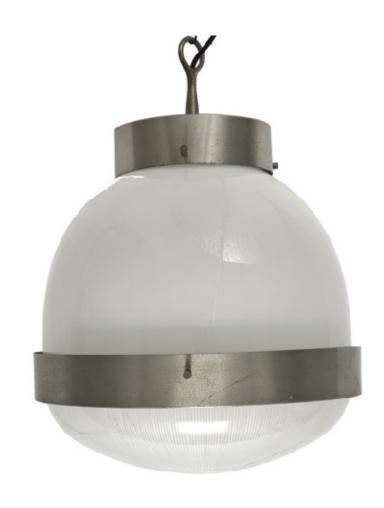

#### Table lamp. Blue and white glass.

Dimension: H 40 cm Designer: Carlo Nason Producer: Mazzega Origin: Italy, 1970's Collection: European Condition: good

Art. 03\_52\_01\_006

Ceiling lamp.
Glass and brushed aluminium

Dimension:

Designer: Sergio Mazza Producer: Artemide Origin: Italy, 1950's Collection: European Condition: good

Art. 03\_00\_01\_007

Floor lamp with 3 chrome spheres. Chromed and lacquered aluminium.

Dimension: H 170 cm Designer: Unknown Producer: Reggiani Origin: Italy, 1970's Collection: European Condition: good