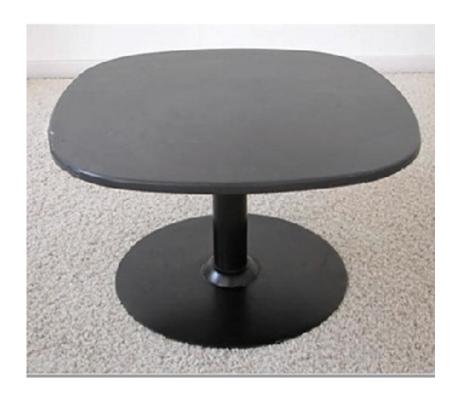

Art. 03\_00\_07\_006

Coffee table. Low table with lacquered wood tabletop and metal base.

Dimension:

Designer: Unknown Producer: Unknown Origin: Germany, 1960's Collection: European

Condition: Completely restored