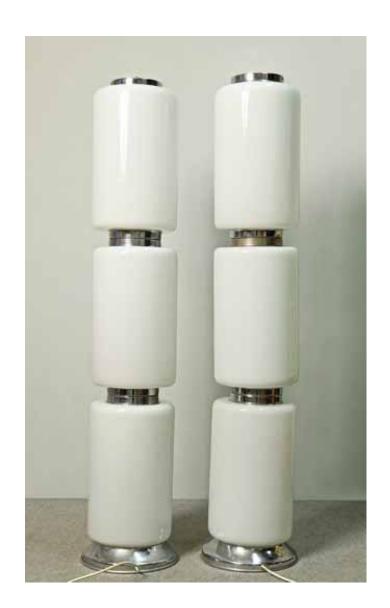

#### Pair of floor lamps in glass and chrome steel

Dimension: H 130 cm Designer: Unknown Producer: Unknown Origin: Italy, 1960's Collection: European Condition: good

Art. 03\_06\_01\_014