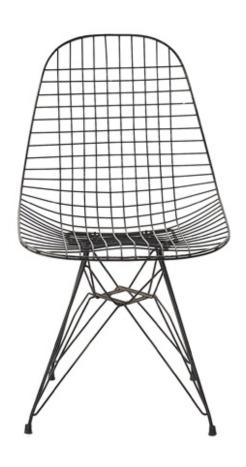

Dimension:

Designer: Unknown Producer: Unknown Origin: Italy, 1950's Collection: European Condition: Excellent

Art. 03\_122\_71\_003

Dining chairs.
Black lacquered iron wire chair

Dimension : H80 X W 46 X D 52 cm Designer : Charles and Ray Eames

Producer: Herman Miller

Origin: USA

Collection: European

Condition: Good, slight traces of wear.

Art. 03\_00\_02\_004

Dining chairs.

Teak and padded cotton seat and back.

Rare version of a high back Thonet.