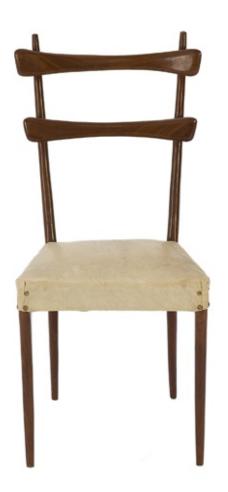

Dimension: H 170 cm Designer: Unknown Producer: Unknown Origin: Italy, 1950's Collection: European Condition: good

Art. 03\_00\_02\_002

Dining chairs.

Curved multilayered plywood chairs with upholstered seat in artificial leather and brass tack decoration.