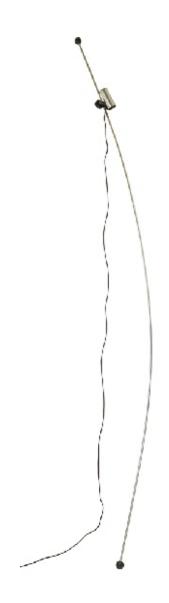

Dimension:

Designer: Sergio Mazza Producer: Artemide Origin: Italy, 1950's Collection: European Condition: good

Art. 03\_00\_01\_007

Floor lamp with 3 chrome spheres. Chromed and lacquered aluminium.

Dimension: H 170 cm Designer: Unknown Producer: Reggiani Origin: Italy, 1970's Collection: European Condition: good