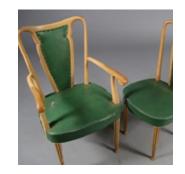

#### **Armchairs**

Art. 03\_47\_03\_001

Armchairs Model P38
Black lacquered wood and white synthetic leather.

Dimension:

Designer: Osvaldo Borsani

Producer: Unknown Origin: Italy 1950's Collection: European

Condition: Good. Leather patina with

some signs of wear