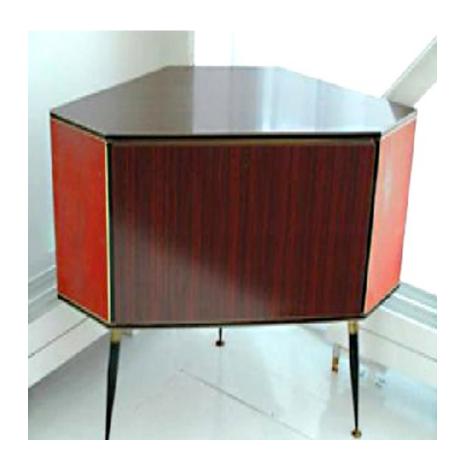

# Storage

Art. 03\_00\_09\_002

Corner bar in rosewood veneer and set on three metal legs with a rotating cabinet for bottle storage, complete with key.

Dimension:

Designer: Unknown Producer: Unknown Origin: Italy 1950's Collection: European Condition: Good