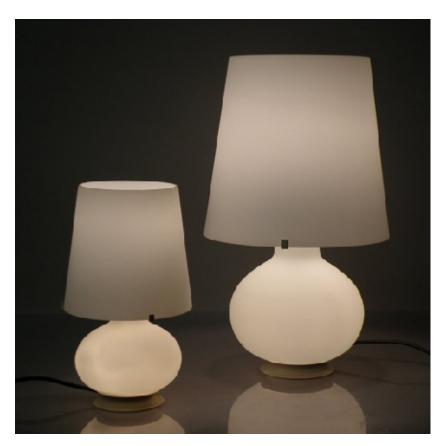

Table lamp.
Diffuser and frame in white satin glass.
Two separate switches (top, bottom).

Dimension: H 34 cm to 54 cm

Designer: Max Ingrand Producer: Fontana Arte Origin: Italy, 1950's

Collection: Scandinavian Condition: excellent

N° 1+1 pieces available (each size)

Art. 03\_00\_01\_010

Wall sconces. Painted metal, brass, and glass

Dimension: 6 cm x 24 cm x 12 cm

Designer: Unknown Producer: Unknown Origin: Italy 1960's Collection: European Condition: good