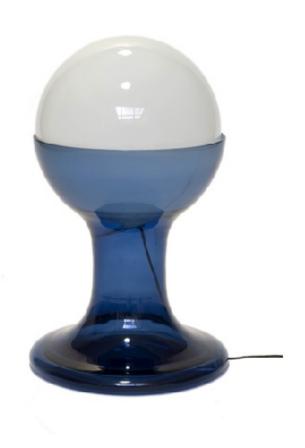

#### Table lamp. Blue and white glass.

Dimension: H 40 cm Designer: Carlo Nason Producer: Mazzega Origin: Italy, 1970's Collection: European Condition: good

Art. 03\_52\_01\_006

Ceiling lamp.
Glass and brushed aluminium