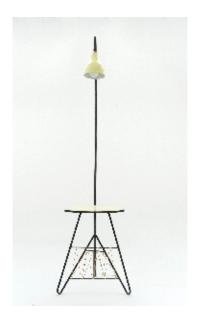

#### Floor lamp with small table and magazine holder in laquered metal

Dimension: H 180cm
Designer: unknown
Producer: unknown
Origin: Swizerland, 1950's
Collection: European
Condition: good

Art. 03\_00\_01\_016