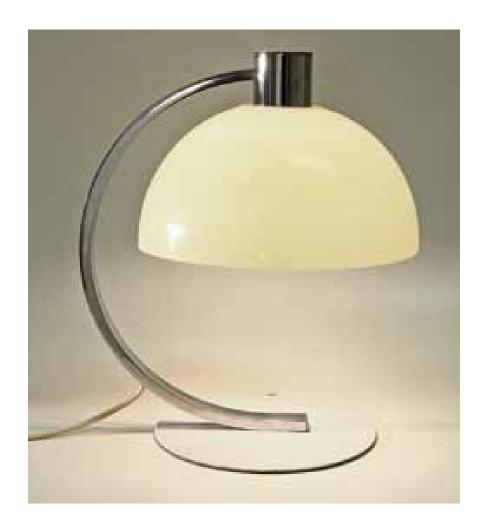

Dimension:

Designer: Sergio Mazza Producer: Artemide Origin: Italy, 1950's Collection: European Condition: good

Art. 03\_00\_01\_007

Floor lamp with 3 chrome spheres. Chromed and lacquered aluminium.

Dimension: H 170 cm Designer: Unknown Producer: Reggiani Origin: Italy, 1970's Collection: European Condition: good