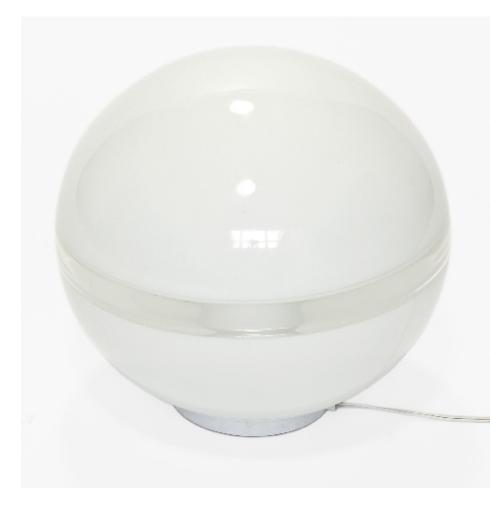

Dimension:

Designer: Sergio Mazza Producer: Artemide Origin: Italy, 1950's Collection: European Condition: good

Art. 03\_00\_01\_007

Floor lamp with 3 chrome spheres. Chromed and lacquered aluminium.

Dimension: H 170 cm Designer: Unknown Producer: Reggiani Origin: Italy, 1970's Collection: European Condition: good