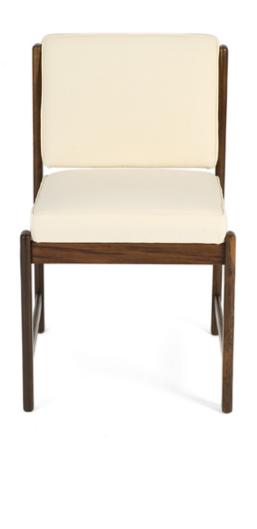

#### Chairs in Jacaranda and fabric

Dimension: cm 45 X 45 X 80H Designer: Ernesto Hauner Producer: Mobilinea

Origin: Brazil

Collection: Brazilian

Condition: completely restored and re-upholstered.

Art. 01\_53\_02\_006