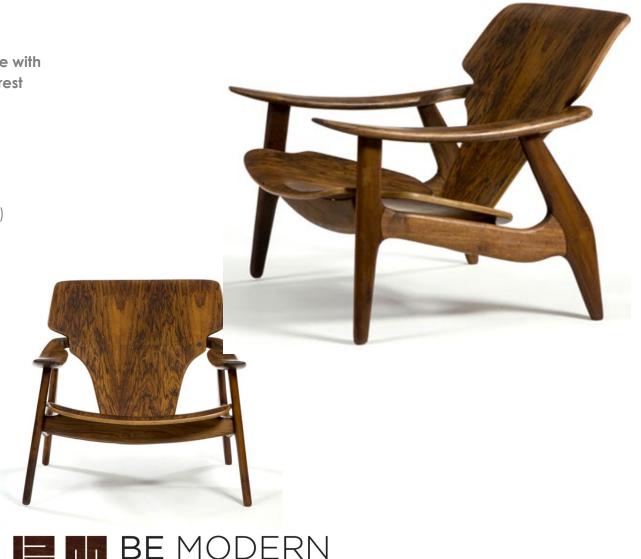

#### **Armchairs**

Art. 01\_32\_03\_003

#### Armchairs in Jacaranda and cane

Dimension: cm 55 X 65 X 75H.

Designer: John Graz

Producer: Origin: Brazil

Collection: Brazilian

Condition: completely restored.

Art. 01\_53\_04\_011

"Diz" Lounge chairs in Tauari frame with Imbuig veneer on seat and backrest