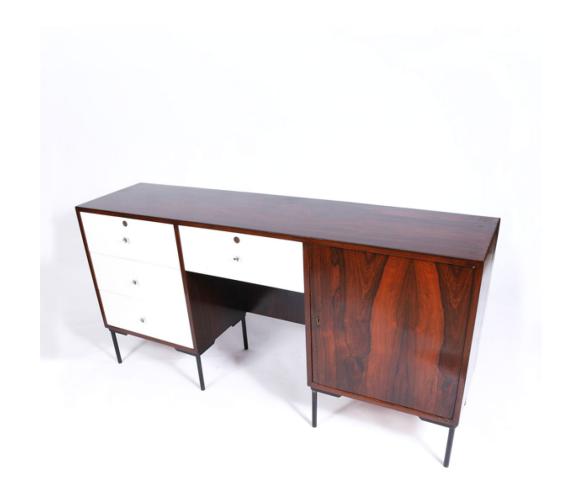

# Storage

Art. 01\_167\_09\_050

Cabinet in jacaranda and

laminated plywood

Dimension:

Designer: Geraldo De Barros

Producer: Unilabor

Origin: Brazil

Collection: Brazilian

Condition: good