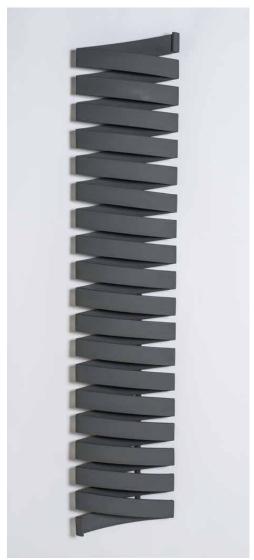

# Sculpture

Art. 01\_028\_13\_009

Painted wood wall sculpture

Dimension: 168hcm x 33cm x 9cmD

Designer: Joaquim Tenreiro

Origin: Brazil

Collection: Brazilian
Condition: excellent