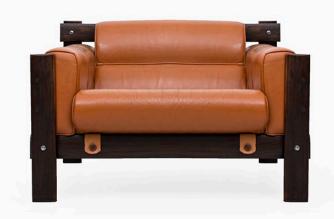

Art. 01\_53\_04\_023

Kilin chair in Cavunia and brown leather

Dimension:

Designer: Sergio Rodrigues

Producer: LinBrasil

Origin: Brazil

Collection: Brazilian Condition: new

Art. 01\_53\_04\_001

Kilin chair in Cavunia and brown leather

Dimension:

Designer: Sergio Rodrigues

Producer: Classicon

Origin: Brazil

Collection: Brazilian Condition: very good

Art. 01\_32\_04\_059

FDC 1- Lounge chair in leather, painted metal and wood