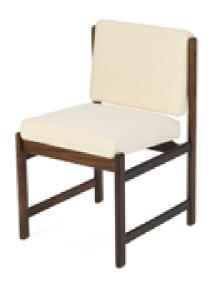

#### University chairs in jacaranda and fabric

Dimension: cm 45 X 50 X 70 H Designer: Sergio Rodrigues

Producer: Oca Origin: Brazil

Collection: Brazilian

Condition: completely restored and re-upholstered.