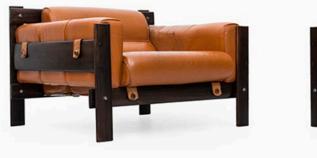

Art. 01\_53\_04\_023

Kilin chair in Cavunia and brown leather

Dimension:

Designer: Sergio Rodrigues

Producer: LinBrasil

Origin: Brazil

Collection: Brazilian Condition: new

Art. 01\_53\_04\_001

Kilin chair in Cavunia and brown leather

Dimension:

Designer: Sergio Rodrigues

Producer: Classicon

Origin: Brazil

Collection: Brazilian Condition: very good

Art. 01\_32\_04\_059

FDC 1- Lounge chair in leather, painted metal and wood