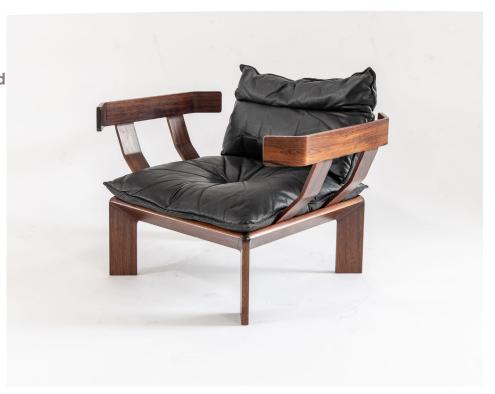

#### Lounge chairs in Jacaranda and fabric.

Dimension:

Designer: Unknown Producer: Unknown

Origin: Brazil

Collection: Brazilian

Condition: completely restored and reupholstered.

Art. 01\_53\_04\_014

"Mole" Lounge chairs in Jacaranda and black leather