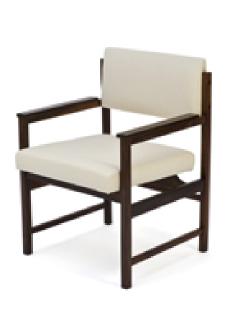

## **Armchairs**

Art. 01\_53\_03\_001

#### Armchairs in Jacaranda and fabric.

Dimension: cm 55 X 55 X 75H. Designer: Sergio Rodrigues

Producer : OCA Origin: Brazil

Collection: Brazilian

Condition: completely restorec