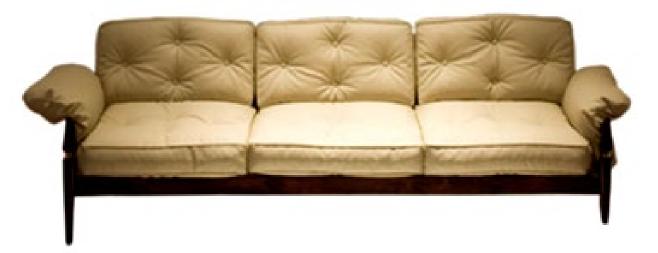

#### Sofa in Jacaranda and leatherette

Dimension:

Designer: Unknown Producer: Unknown

Origin: Brazil

Collection: Brazilian

Condition: completely restored and

reupholstered.