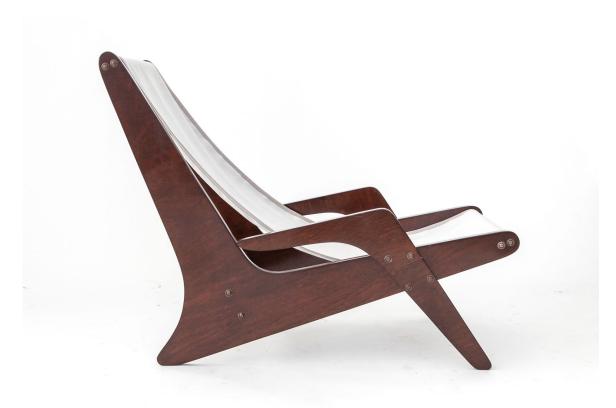

#### Boomerang chairs in Jacaranda and fabric

Dimension: cm 65 x 100 x 80h Designer: Jose Zanine Caldas Producer: Moveis Artisticos Z

Origin: Brazil

Collection: Brazilian

Condition: completely restored.

Art. 01\_53\_04\_057