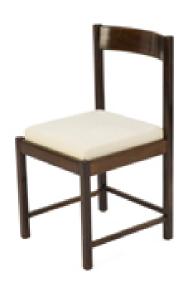

#### Chairs in Jacaranda and fabric

Dimension: cm 45 X 45 X 80H Designer: Ernesto Hauner Producer: Mobilinea

Origin: Brazil

Collection: Brazilian

Condition: completely restored and re-upholstered.

Art. 01\_53\_02\_006