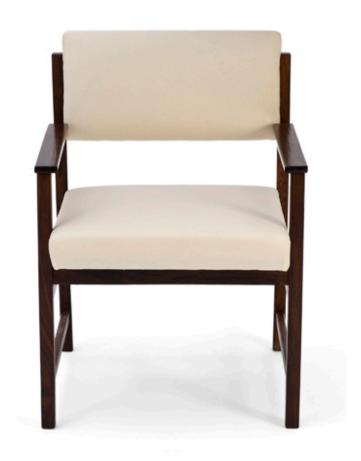

## **Armchairs**

Art. 01\_00\_03\_002

#### Armchairs in Jacaranda and Velvet.

Dimension: cm 55 X 55 X 75H.

Designer: Unknown Producer: Unknown

Origin: Brazil

Collection: Brazilian

Condition: completely restored.