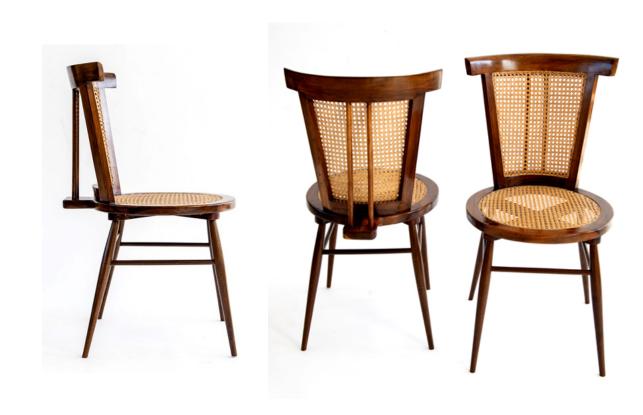

Art. 01\_28\_02\_012

#### "Cadeira Small"

Chairs in Jacaranda and cane

Dimension: cm 45 X 50 X 80 H Designer: Joaquim Tenreiro Producer: Langabch & Tenreiro

Origin: Brazil, 1960's Collection: Brazilian

Condition: completely restored.