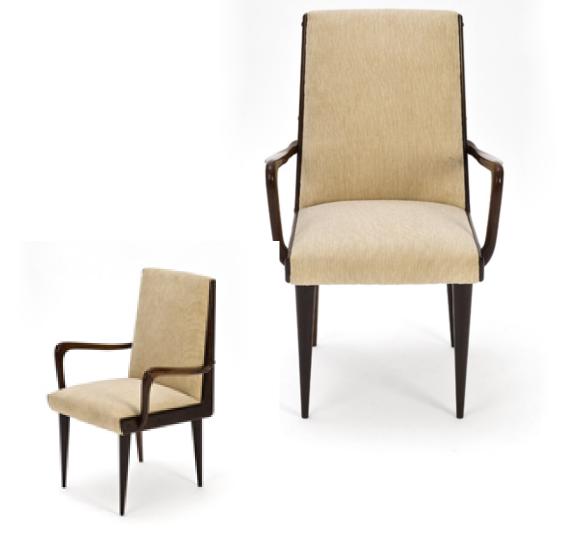

#### Chairs in Jacaranda and leather

Dimension: cm 47 X 55 X 75H

Designer: attributed to Joaquim Tenreiro Producer: attributed to Lanbach & Tenreiro

Origin: Brazil

Collection: Brazilian

Condition: completely restored and re-upholstered.