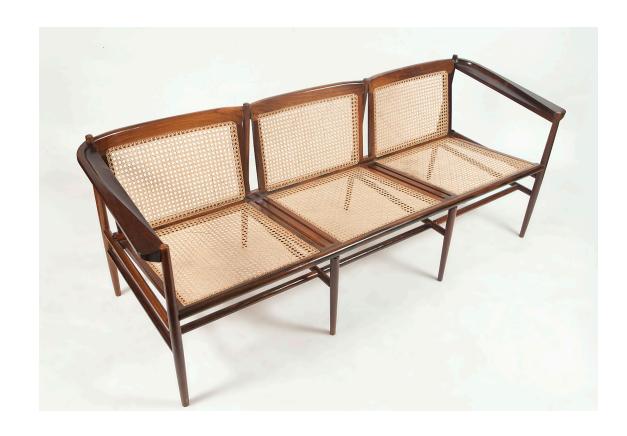

## Sofas

Art. 01\_28\_05\_013

"Sofa " Sofa in Jacaranda and cane

Dimension: 178 cm x 50 cm x h71

Designer: Joaquim Tenreiro Producer: Langabch & Tenreiro

Origin: Brazil, 1958 Collection: Brazilian

Condition: completely restored.