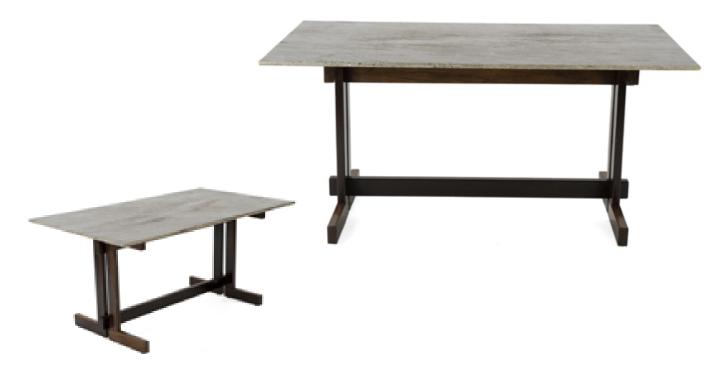

#### Dining table in Jacaranda and marble.

Dimension: cm 90 X 160 X 75H

Designer: Unknown Producer: Unknown

Origin: Brazil

Collection: Brazilian Condition: excellent

#### large coffee table in Jacaranda and white marble

Dimension : cm 80 x 80 X 30H

Designer: Joaquim Tenreiro

Producer: Unknown
Origin: Brazil, 1960's
Collection: Brazilian
Condition: excellent