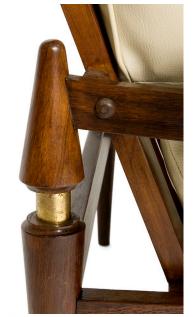

#### Armchairs in Jacaranda and cane

Dimension: cm 55 X 65 X 75H.

Designer: John Graz

Producer: Origin: Brazil

Collection: Brazilian

Condition: completely restored.

Art. 01\_53\_04\_011

"Diz" Lounge chairs in Tauari frame with Imbuig veneer on seat and backrest