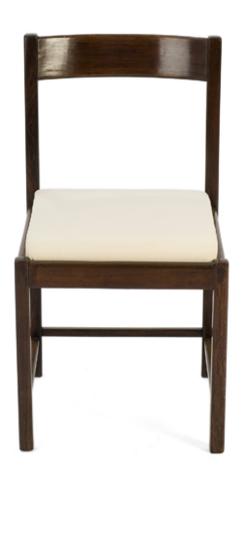

#### Chairs in Jacaranda and fabric

Dimension: cm 45 X 45 X 80H Designer: Ernesto Hauner Producer: Mobilinea

Origin: Brazil

Collection: Brazilian

Condition: completely restored and re-upholstered.

Art. 01\_53\_02\_006