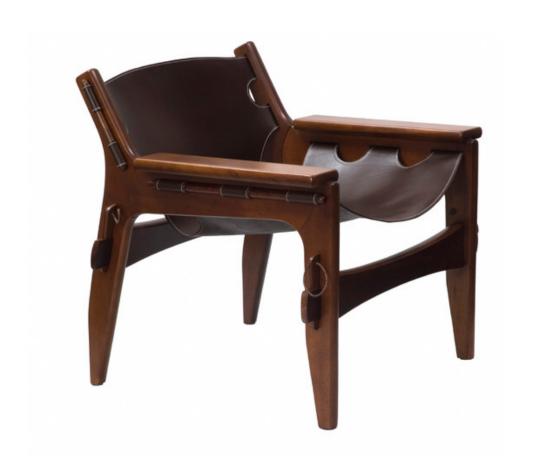

Art. 01\_53\_04\_023

Kilin chair in Cavunia and brown leather

Dimension:

Designer: Sergio Rodrigues

Producer: LinBrasil

Origin: Brazil

Collection: Brazilian Condition: new

Art. 01\_53\_04\_001

Kilin chair in Cavunia and brown leather

Dimension:

Designer: Sergio Rodrigues

Producer: Classicon

Origin: Brazil

Collection: Brazilian Condition: very good

Art. 01\_32\_04\_059

FDC 1- Lounge chair in leather, painted metal and wood