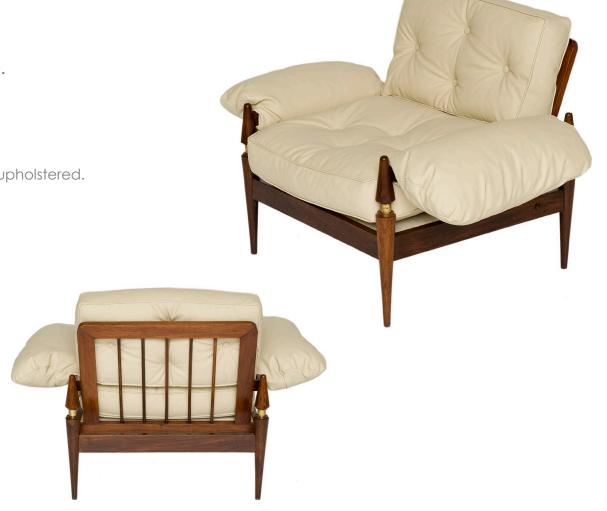

#### Lounge chairs in Jacaranda and fabric.

Dimension:

Designer: Unknown Producer: Unknown

Origin: Brazil

Collection: Brazilian

Condition: completely restored and reupholstered.

Art. 01\_53\_04\_014

"Mole" Lounge chairs in Jacaranda and black leather