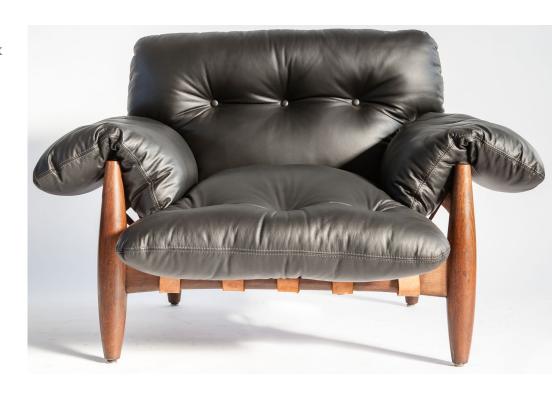

Moleca lounge chair in Jacaranda and brown leather with matching ottoman

Dimension:

Designer: Sergio Rodrigues

Producer: OCA

Origin: Brazil

Collection: Brazilian

Condition: cushions to be restored

N°1 set available