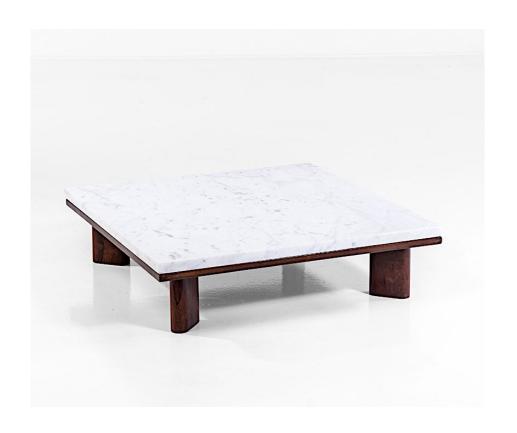

#### Coffee Tables

Art. 01\_28\_07\_015

#### large coffee table in Jacaranda and white marble

Dimension : cm 80 x 80 X 30H

Designer: Joaquim Tenreiro

Producer: Unknown
Origin: Brazil, 1960's
Collection: Brazilian
Condition: excellent