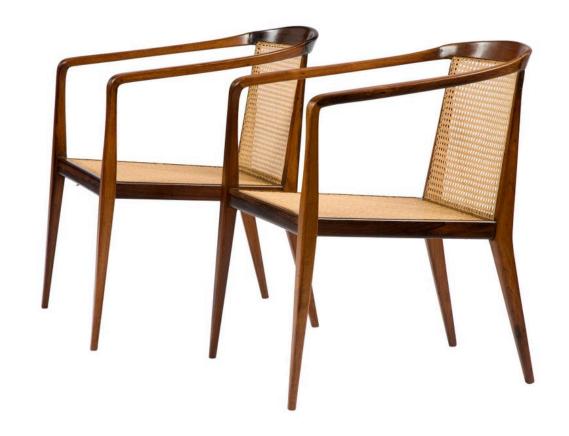

Art. 01\_28\_02\_012

#### "Cadeira Small"

Chairs in Jacaranda and cane

Dimension: cm 45 X 50 X 80 H Designer: Joaquim Tenreiro Producer: Langabch & Tenreiro

Origin: Brazil, 1960's Collection: Brazilian

Condition: completely restored.