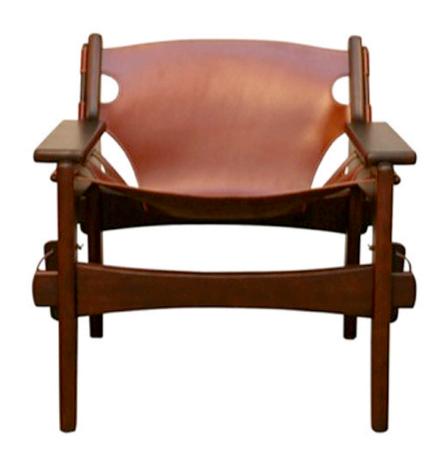

Art. 01\_28\_02\_012

#### "Cadeira Small"

Chairs in Jacaranda and cane

Dimension: cm 45 X 50 X 80 H Designer: Joaquim Tenreiro Producer: Langabch & Tenreiro

Origin: Brazil, 1960's Collection: Brazilian

Condition: completely restored.