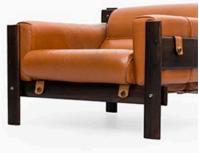

#### Sheriff lounge chair in Jacaranda and brown leather

Dimension: cm 80 X 80 X 90H

Designer: Sergio Rodrigues

Producer: ISA

Origin: Italy

Collection: Brazilian

Condition: completely restored

Art. 01\_129\_04\_029