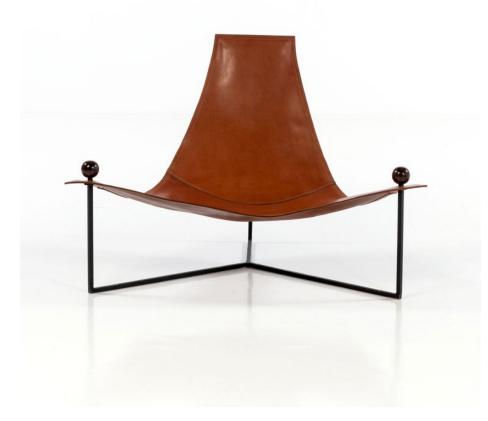

Art. 01\_53\_04\_023

Kilin chair in Cavunia and brown leather

Dimension:

Designer: Sergio Rodrigues

Producer: LinBrasil

Origin: Brazil

Collection: Brazilian Condition: new

Art. 01\_53\_04\_001

Kilin chair in Cavunia and brown leather

Dimension:

Designer: Sergio Rodrigues

Producer: Classicon

Origin: Brazil

Collection: Brazilian Condition: very good

Art. 01\_32\_04\_059

FDC 1- Lounge chair in leather, painted metal and wood