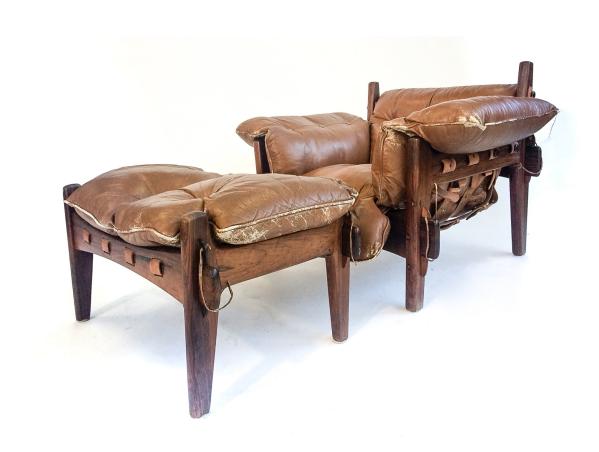

Moleca lounge chair in Jacaranda and brown leather with matching ottoman

Dimension:

Designer: Sergio Rodrigues

Producer: OCA

Origin: Brazil

Collection: Brazilian

Condition: cushions to be restored

N°1 set available