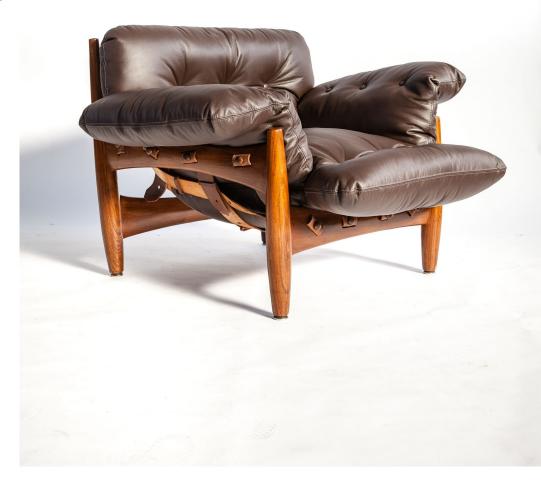

Moleca lounge chair in Jacaranda and brown leather with matching ottoman

Dimension:

Designer: Sergio Rodrigues

Producer: OCA

Origin: Brazil

Collection: Brazilian

Condition: cushions to be restored

N°1 set available