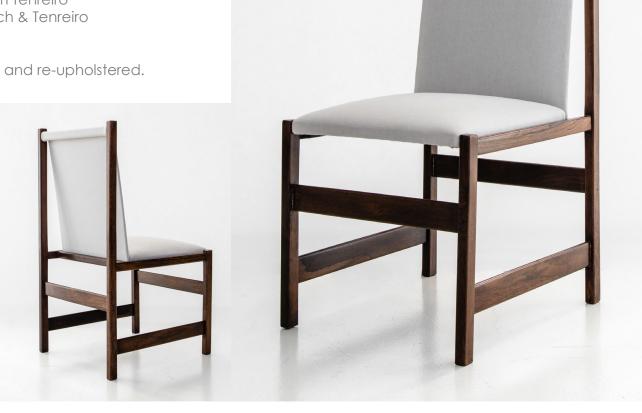

#### Chairs in Jacaranda and leather

Dimension: cm 47 X 55 X 75H

Designer: attributed to Joaquim Tenreiro Producer: attributed to Lanbach & Tenreiro

Origin: Brazil

Collection: Brazilian

Condition: completely restored and re-upholstered.